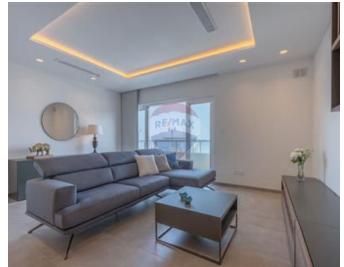

## **Apartment - For Rent - Sliema**

SLIEMA - Tastefully furnished sea front apartment. Enjoying a spacious layout, accommodation comprises of an entrance hall, an open plan kitchen / living / dining, leading onto a front balcony, where one can enjoy unobstructed sea views. As second living / reading area, three double bedrooms(main with an en-suite) and a guest bathroom. There is a sizeable back yard which is ideal for entertaining. The property is finished to very high standards and includes all amenities, as well as a lock up garage. Viewings are highly recommended.

### **Features**

En Suite

Entrance Hall

✓ Wi-Fi

Balcony

Back Yard