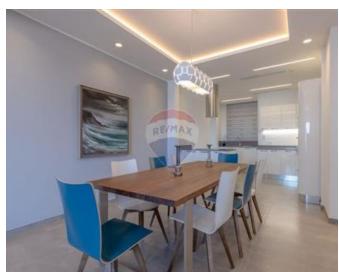

## **Apartment - For Rent - Sliema**

SLIEMA - Tastefully furnished sea front apartment. Enjoying a spacious layout, accommodation comprises of an entrance hall, an open plan kitchen / living / dining, leading onto a front balcony, where one can enjoy unobstructed sea views. As second living / reading area, three double bedrooms(main with an en-suite) and a guest bathroom. There is a sizeable back yard which is ideal for entertaining. The property is finished to very high standards and includes all amenities, as well as a lock up garage. Viewings are highly recommended.