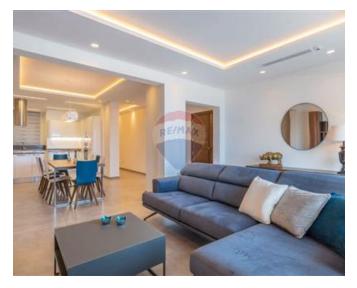

## **Apartment - For Rent - Sliema**

SLIEMA - Tastefully furnished sea front apartment. Enjoying a spacious layout, accommodation comprises of an entrance hall, an open plan kitchen / living / dining, leading onto a front balcony, where one can enjoy unobstructed sea views. As second living / reading area, three double bedrooms(main with an en-suite) and a guest bathroom. There is a sizeable back yard which is ideal for entertaining. The property is finished to very high standards and includes all amenities, as well as a lock up garage. Viewings are highly recommended.