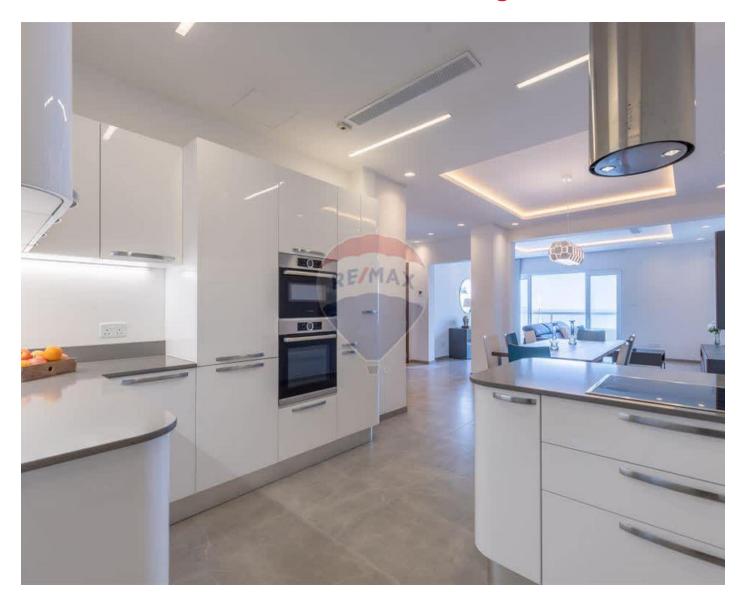

## **Apartment - For Rent - Sliema**

SLIEMA - Tastefully furnished sea front apartment. Enjoying a spacious layout, accommodation comprises of an entrance hall, an open plan kitchen / living / dining, leading onto a front balcony, where one can enjoy unobstructed sea views. As second living / reading area, three double bedrooms(main with an en-suite) and a guest bathroom. There is a sizeable back yard which is ideal for entertaining. The property is finished to very high standards and includes all amenities, as well as a lock up garage. Viewings are highly recommended.

# **Gallery**

**RE/MAX Elite - Sliema** RE/MAX Elite - Sliema

M: 21344204

E: elt@remax.com.mt

T: 21344204