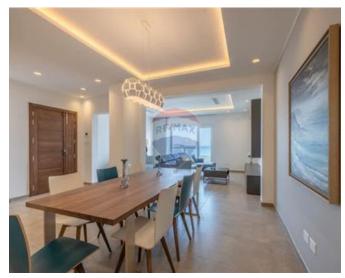

## **Apartment - For Rent - Sliema**

SLIEMA - Tastefully furnished sea front apartment. Enjoying a spacious layout, accommodation comprises of an entrance hall, an open plan kitchen / living / dining, leading onto a front balcony, where one can enjoy unobstructed sea views. As second living / reading area, three double bedrooms(main with an en-suite) and a guest bathroom. There is a sizeable back yard which is ideal for entertaining. The property is finished to very high standards and includes all amenities, as well as a lock up garage. Viewings are highly recommended.