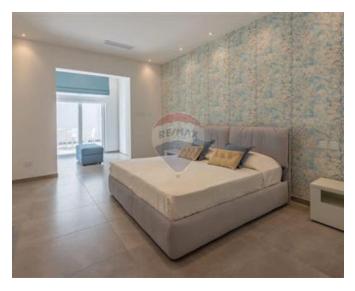

## **Apartment - For Rent - Sliema**

SLIEMA - Tastefully furnished sea front apartment. Enjoying a spacious layout, accommodation comprises of an entrance hall, an open plan kitchen / living / dining, leading onto a front balcony, where one can enjoy unobstructed sea views. As second living / reading area, three double bedrooms(main with an en-suite) and a guest bathroom. There is a sizeable back yard which is ideal for entertaining. The property is finished to very high standards and includes all amenities, as well as a lock up garage. Viewings are highly recommended.

### Rooms

Kitchen/Living/Dining: 0 x 0 m (0 m2)

✓ Double Bedroom : 0 x 0 m (0 m2)

✓ Double Bedroom : 0 x 0 m (0 m2)

✓ Double Bedroom : 0 x 0 m (0 m2)

✓ Bathroom Ensuite : 0 x 0 m (0 m2)

✓ Bathroom : 0 x 0 m (0 m2)