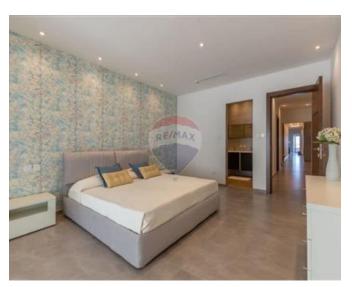

## **Apartment - For Rent - Sliema**

SLIEMA - Tastefully furnished sea front apartment. Enjoying a spacious layout, accommodation comprises of an entrance hall, an open plan kitchen / living / dining, leading onto a front balcony, where one can enjoy unobstructed sea views. As second living / reading area, three double bedrooms(main with an en-suite) and a guest bathroom. There is a sizeable back yard which is ideal for entertaining. The property is finished to very high standards and includes all amenities, as well as a lock up garage. Viewings are highly recommended.

### Rooms

Kitchen/Living/Dining: 0 x 0 m (0 m2)

✓ Double Bedroom : 0 x 0 m (0 m2)

✓ Double Bedroom : 0 x 0 m (0 m2)

✓ Double Bedroom : 0 x 0 m (0 m2)

✓ Bathroom Ensuite : 0 x 0 m (0 m2)

✓ Bathroom : 0 x 0 m (0 m2)