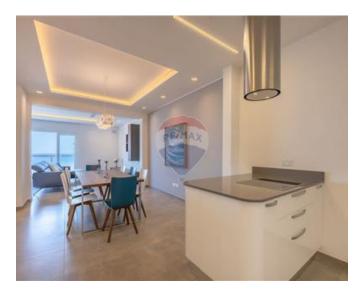

## **Apartment - For Rent - Sliema**

SLIEMA - Tastefully furnished sea front apartment. Enjoying a spacious layout, accommodation comprises of an entrance hall, an open plan kitchen / living / dining, leading onto a front balcony, where one can enjoy unobstructed sea views. As second living / reading area, three double bedrooms(main with an en-suite) and a guest bathroom. There is a sizeable back yard which is ideal for entertaining. The property is finished to very high standards and includes all amenities, as well as a lock up garage. Viewings are highly recommended.