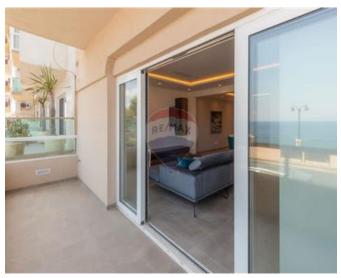

## **Apartment - For Rent - Sliema**

SLIEMA - Tastefully furnished sea front apartment. Enjoying a spacious layout, accommodation comprises of an entrance hall, an open plan kitchen / living / dining, leading onto a front balcony, where one can enjoy unobstructed sea views. As second living / reading area, three double bedrooms(main with an en-suite) and a guest bathroom. There is a sizeable back yard which is ideal for entertaining. The property is finished to very high standards and includes all amenities, as well as a lock up garage. Viewings are highly recommended.

### **Features**

En Suite

Entrance Hall

✓ Wi-Fi

Balcony

Back Yard