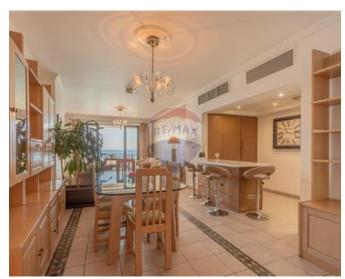

### **Apartment - For Rent - St Julian's**

ST. JULIAN'S – Seafront apartment situated in the centre of this vibrant city, commanding excellent open views. Layout is spread on 180SqM, excluding 10SqM front terrace and a 5SqM back balcony. Layout is in the for of a fully equipped kitchen, dining/living area leading onto a decked and furnished terrace, three double bedrooms (main with en-suite, walk-in wardrobe and separate office), study, guest bathroom and utility room. Property is being offered fully furnished and equipped, including dishwasher, built-in oven and microwave. A car-space is also included. This property is conveniently located within walking distance to the beach, supermarket and fantastic seafront restaurants, bars and cafes.

#### **Features**

- ✓ Lift
- En Suite
- Entrance Hall
- ✓ Skirting
- Terrace

- Ceramic Floor
- Walk in Wardrobe
- ✓ A/C
- Double Glazed
- Balcony