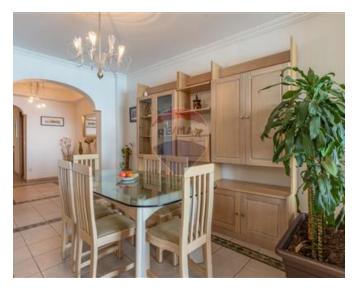

### **Apartment - For Rent - St Julian's**

ST. JULIAN'S – Seafront apartment situated in the centre of this vibrant city, commanding excellent open views. Layout is spread on 180SqM, excluding 10SqM front terrace and a 5SqM back balcony. Layout is in the for of a fully equipped kitchen, dining/living area leading onto a decked and furnished terrace, three double bedrooms (main with en-suite, walk-in wardrobe and separate office), study, guest bathroom and utility room. Property is being offered fully furnished and equipped, including dishwasher, built-in oven and microwave. A car-space is also included. This property is conveniently located within walking distance to the beach, supermarket and fantastic seafront restaurants, bars and cafes.