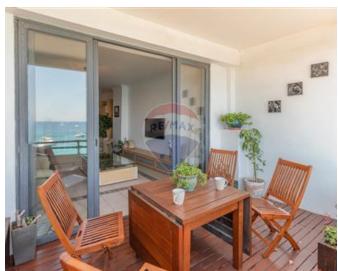

### **Apartment - For Rent - St Julian's**

ST. JULIAN'S – Seafront apartment situated in the centre of this vibrant city, commanding excellent open views. Layout is spread on 180SqM, excluding 10SqM front terrace and a 5SqM back balcony. Layout is in the for of a fully equipped kitchen, dining/living area leading onto a decked and furnished terrace, three double bedrooms (main with en-suite, walk-in wardrobe and separate office), study, guest bathroom and utility room. Property is being offered fully furnished and equipped, including dishwasher, built-in oven and microwave. A car-space is also included. This property is conveniently located within walking distance to the beach, supermarket and fantastic seafront restaurants, bars and cafes.

#### **Features**

- ✓ Lift
- En Suite
- Entrance Hall
- ✓ Skirting
- Terrace

- Ceramic Floor
- Walk in Wardrobe
- ✓ A/C
- Double Glazed
- Balcony