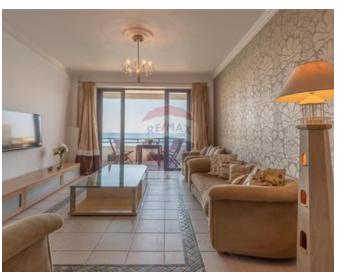

### **Apartment - For Rent - St Julian's**

ST. JULIAN'S – Seafront apartment situated in the centre of this vibrant city, commanding excellent open views. Layout is spread on 180SqM, excluding 10SqM front terrace and a 5SqM back balcony. Layout is in the for of a fully equipped kitchen, dining/living area leading onto a decked and furnished terrace, three double bedrooms (main with en-suite, walk-in wardrobe and separate office), study, guest bathroom and utility room. Property is being offered fully furnished and equipped, including dishwasher, built-in oven and microwave. A car-space is also included. This property is conveniently located within walking distance to the beach, supermarket and fantastic seafront restaurants, bars and cafes.

#### **Features**

- ✓ Lift
- En Suite
- Entrance Hall
- ✓ Skirting
- Terrace

- Ceramic Floor
- Walk in Wardrobe
- ✓ A/C
- Double Glazed
- Balcony