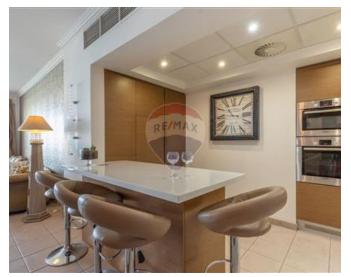

### **Apartment - For Rent - St Julian's**

ST. JULIAN'S – Seafront apartment situated in the centre of this vibrant city, commanding excellent open views. Layout is spread on 180SqM, excluding 10SqM front terrace and a 5SqM back balcony. Layout is in the for of a fully equipped kitchen, dining/living area leading onto a decked and furnished terrace, three double bedrooms (main with en-suite, walk-in wardrobe and separate office), study, guest bathroom and utility room. Property is being offered fully furnished and equipped, including dishwasher, built-in oven and microwave. A car-space is also included. This property is conveniently located within walking distance to the beach, supermarket and fantastic seafront restaurants, bars and cafes.

#### **Features**

- ✓ Lift
- En Suite
- Entrance Hall
- ✓ Skirting
- Terrace

- Ceramic Floor
- Walk in Wardrobe
- ✓ A/C
- Double Glazed
- Balcony