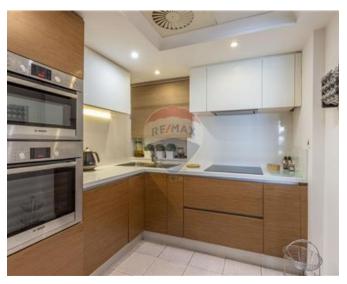

### **Apartment - For Rent - St Julian's**

ST. JULIAN'S – Seafront apartment situated in the centre of this vibrant city, commanding excellent open views. Layout is spread on 180SqM, excluding 10SqM front terrace and a 5SqM back balcony. Layout is in the for of a fully equipped kitchen, dining/living area leading onto a decked and furnished terrace, three double bedrooms (main with en-suite, walk-in wardrobe and separate office), study, guest bathroom and utility room. Property is being offered fully furnished and equipped, including dishwasher, built-in oven and microwave. A car-space is also included. This property is conveniently located within walking distance to the beach, supermarket and fantastic seafront restaurants, bars and cafes.

### Rooms

- ✓ Kitchen: 0 x 0 m (0 m2)
- ✓ Living/Dining: 0 x 0 m (0 m2)
- ✓ Double Bedroom : 0 x 0 m (0 m2)
- ✓ Double Bedroom : 0 x 0 m (0 m2)
- ✓ Double Bedroom : 0 x 0 m (0 m2)
- ✓ Shower Ensuite : 0 x 0 m (0 m2)
- ✓ Walk In Wardrobe : 0 x 0 m (0 m2)
- ✓ Office / Study : 0 x 0 m (0 m2)
- ✓ Office / Study : 0 x 0 m (0 m2)
- ✓ Bathroom : 0 x 0 m (0 m2)
- ✓ Box Room : 0 x 0 m (0 m2)