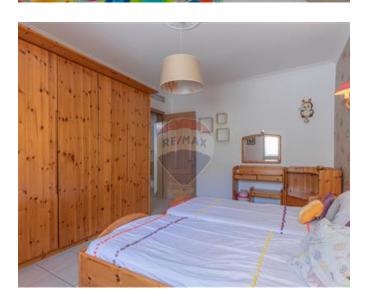

### **Apartment - For Rent - St Julian's**

ST. JULIAN'S – Seafront apartment situated in the centre of this vibrant city, commanding excellent open views. Layout is spread on 180SqM, excluding 10SqM front terrace and a 5SqM back balcony. Layout is in the for of a fully equipped kitchen, dining/living area leading onto a decked and furnished terrace, three double bedrooms (main with en-suite, walk-in wardrobe and separate office), study, guest bathroom and utility room. Property is being offered fully furnished and equipped, including dishwasher, built-in oven and microwave. A car-space is also included. This property is conveniently located within walking distance to the beach, supermarket and fantastic seafront restaurants, bars and cafes.

### Rooms

- ✓ Kitchen: 0 x 0 m (0 m2)
- ✓ Living/Dining: 0 x 0 m (0 m2)
- ✓ Double Bedroom : 0 x 0 m (0 m2)
- ✓ Double Bedroom : 0 x 0 m (0 m2)
- ✓ Double Bedroom : 0 x 0 m (0 m2)
- ✓ Shower Ensuite : 0 x 0 m (0 m2)
- ✓ Walk In Wardrobe : 0 x 0 m (0 m2)
- ✓ Office / Study : 0 x 0 m (0 m2)
- ✓ Office / Study : 0 x 0 m (0 m2)
- ✓ Bathroom : 0 x 0 m (0 m2)
- ✓ Box Room : 0 x 0 m (0 m2)