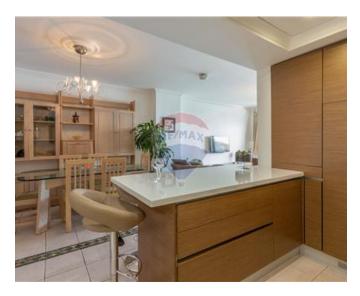

### **Apartment - For Rent - St Julian's**

ST. JULIAN'S – Seafront apartment situated in the centre of this vibrant city, commanding excellent open views. Layout is spread on 180SqM, excluding 10SqM front terrace and a 5SqM back balcony. Layout is in the for of a fully equipped kitchen, dining/living area leading onto a decked and furnished terrace, three double bedrooms (main with en-suite, walk-in wardrobe and separate office), study, guest bathroom and utility room. Property is being offered fully furnished and equipped, including dishwasher, built-in oven and microwave. A car-space is also included. This property is conveniently located within walking distance to the beach, supermarket and fantastic seafront restaurants, bars and cafes.

### Rooms

- ✓ Kitchen: 0 x 0 m (0 m2)
- ✓ Living/Dining: 0 x 0 m (0 m2)
- ✓ Double Bedroom : 0 x 0 m (0 m2)
- ✓ Double Bedroom : 0 x 0 m (0 m2)
- ✓ Double Bedroom : 0 x 0 m (0 m2)
- ✓ Shower Ensuite : 0 x 0 m (0 m2)
- ✓ Walk In Wardrobe : 0 x 0 m (0 m2)
- ✓ Office / Study : 0 x 0 m (0 m2)
- ✓ Office / Study : 0 x 0 m (0 m2)
- ✓ Bathroom : 0 x 0 m (0 m2)
- ✓ Box Room : 0 x 0 m (0 m2)