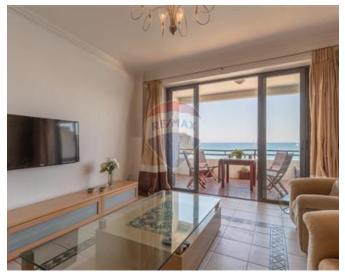

### **Apartment - For Rent - St Julian's**

ST. JULIAN'S – Seafront apartment situated in the centre of this vibrant city, commanding excellent open views. Layout is spread on 180SqM, excluding 10SqM front terrace and a 5SqM back balcony. Layout is in the for of a fully equipped kitchen, dining/living area leading onto a decked and furnished terrace, three double bedrooms (main with en-suite, walk-in wardrobe and separate office), study, guest bathroom and utility room. Property is being offered fully furnished and equipped, including dishwasher, built-in oven and microwave. A car-space is also included. This property is conveniently located within walking distance to the beach, supermarket and fantastic seafront restaurants, bars and cafes.

# **Gallery**

**RE/MAX Elite - Sliema** RE/MAX Elite - Sliema

M: 21344204

E: elt@remax.com.mt

T: 21344204