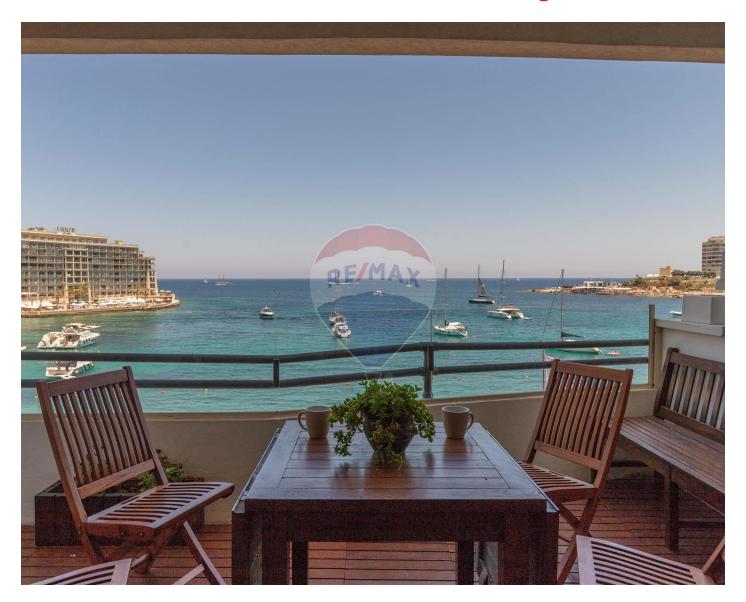

### **Apartment - For Rent - St Julian's**

ST. JULIAN'S – Seafront apartment situated in the centre of this vibrant city, commanding excellent open views. Layout is spread on 180SqM, excluding 10SqM front terrace and a 5SqM back balcony. Layout is in the for of a fully equipped kitchen, dining/living area leading onto a decked and furnished terrace, three double bedrooms (main with en-suite, walk-in wardrobe and separate office), study, guest bathroom and utility room. Property is being offered fully furnished and equipped, including dishwasher, built-in oven and microwave. A car-space is also included. This property is conveniently located within walking distance to the beach, supermarket and fantastic seafront restaurants, bars and cafes.

# **Gallery**

**RE/MAX Elite - Sliema** RE/MAX Elite - Sliema

M: 21344204

E: elt@remax.com.mt

T: 21344204