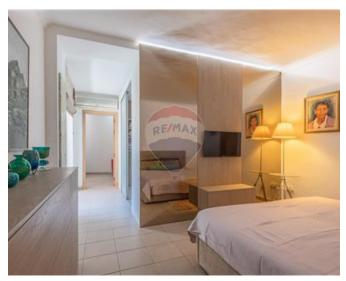

### **Apartment - For Rent - St Julian's**

ST. JULIAN'S – Seafront apartment situated in the centre of this vibrant city, commanding excellent open views. Layout is spread on 180SqM, excluding 10SqM front terrace and a 5SqM back balcony. Layout is in the for of a fully equipped kitchen, dining/living area leading onto a decked and furnished terrace, three double bedrooms (main with en-suite, walk-in wardrobe and separate office), study, guest bathroom and utility room. Property is being offered fully furnished and equipped, including dishwasher, built-in oven and microwave. A car-space is also included. This property is conveniently located within walking distance to the beach, supermarket and fantastic seafront restaurants, bars and cafes.

#### **Features**

- ✓ Lift
- En Suite
- Entrance Hall
- ✓ Skirting
- Terrace

- Ceramic Floor
- Walk in Wardrobe
- ✓ A/C
- Double Glazed
- Balcony

### Rooms

- ✓ Kitchen: 0 x 0 m (0 m2)
- ✓ Living/Dining: 0 x 0 m (0 m2)
- ✓ Double Bedroom : 0 x 0 m (0 m2)
- ✓ Double Bedroom : 0 x 0 m (0 m2)
- ✓ Double Bedroom : 0 x 0 m (0 m2)
- ✓ Shower Ensuite : 0 x 0 m (0 m2)
- ✓ Walk In Wardrobe : 0 x 0 m (0 m2)
- ✓ Office / Study : 0 x 0 m (0 m2)
- ✓ Office / Study : 0 x 0 m (0 m2)
- ✓ Bathroom : 0 x 0 m (0 m2)
- ✓ Box Room : 0 x 0 m (0 m2)