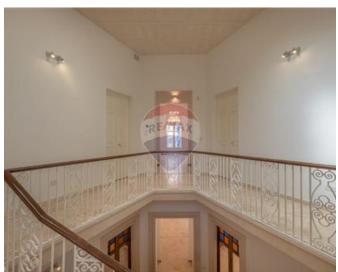

### Office Block - For Rent - Sliema

SLIEMA – This historical townhouse is one of the last remaining, unspoiled landmarks in Sliema. It has been expertly converted into an exceptional office block and restored to the highest standards, including marble flooring, lights, plumbing, lift, A/C units and much more. The property is full of light due to its corner position and unique architectural features and design. One enters into a lovely octagonal hall leading to the double height center of this building, which enjoys plenty of natural light from its skylight. From this space one enjoys an impressive staircase which goes around the offices and a door which leads onto a back yard. Upstairs there are further offices, all full of light from their individual balconies. At roof level one finds a kitchenette, leading onto a spacious roof terrace, with wooden decking and fitted metal railing. Property is further complimented with three parking spaces.