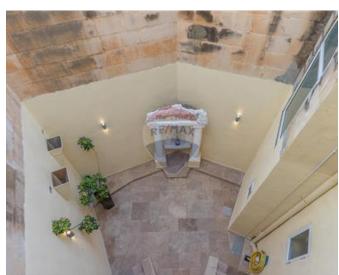

### Office Block - For Rent - Sliema

SLIEMA – This historical townhouse is one of the last remaining, unspoiled landmarks in Sliema. It has been expertly converted into an exceptional office block and restored to the highest standards, including marble flooring, lights, plumbing, lift, A/C units and much more. The property is full of light due to its corner position and unique architectural features and design. One enters into a lovely octagonal hall leading to the double height center of this building, which enjoys plenty of natural light from its skylight. From this space one enjoys an impressive staircase which goes around the offices and a door which leads onto a back yard. Upstairs there are further offices, all full of light from their individual balconies. At roof level one finds a kitchenette, leading onto a spacious roof terrace, with wooden decking and fitted metal railing. Property is further complimented with three parking spaces.