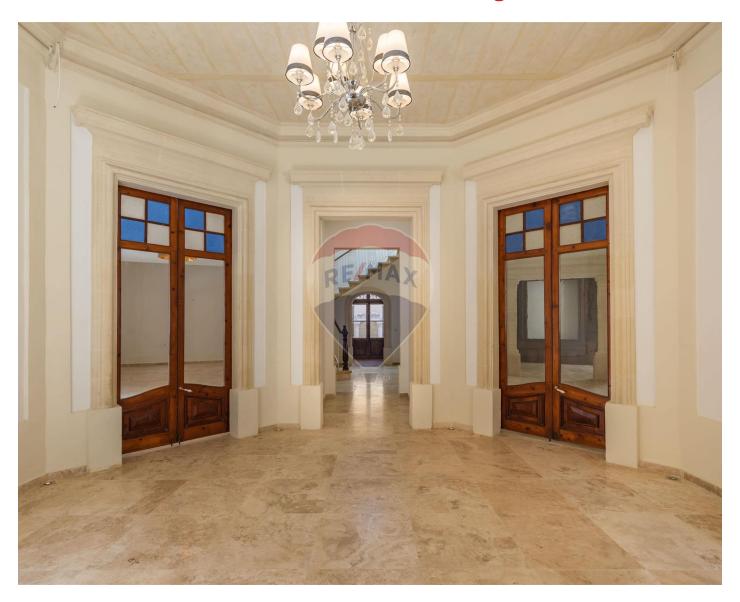

### Office Block - For Rent - Sliema

SLIEMA – This historical townhouse is one of the last remaining, unspoiled landmarks in Sliema. It has been expertly converted into an exceptional office block and restored to the highest standards, including marble flooring, lights, plumbing, lift, A/C units and much more. The property is full of light due to its corner position and unique architectural features and design. One enters into a lovely octagonal hall leading to the double height center of this building, which enjoys plenty of natural light from its skylight. From this space one enjoys an impressive staircase which goes around the offices and a door which leads onto a back yard. Upstairs there are further offices, all full of light from their individual balconies. At roof level one finds a kitchenette, leading onto a spacious roof terrace, with wooden decking and fitted metal railing. Property is further complimented with three parking spaces.