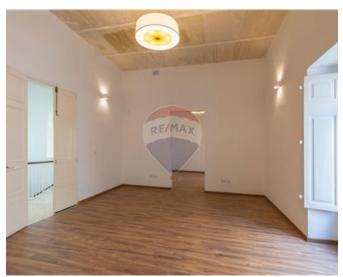

### Office Block - For Rent - Sliema

SLIEMA – This historical townhouse is one of the last remaining, unspoiled landmarks in Sliema. It has been expertly converted into an exceptional office block and restored to the highest standards, including marble flooring, lights, plumbing, lift, A/C units and much more. The property is full of light due to its corner position and unique architectural features and design. One enters into a lovely octagonal hall leading to the double height center of this building, which enjoys plenty of natural light from its skylight. From this space one enjoys an impressive staircase which goes around the offices and a door which leads onto a back yard. Upstairs there are further offices, all full of light from their individual balconies. At roof level one finds a kitchenette, leading onto a spacious roof terrace, with wooden decking and fitted metal railing. Property is further complimented with three parking spaces.

#### **Features**

- ✓ Lift
- A/C
- Balcony

- Entrance Hall
- Yard
- Roof Terrace