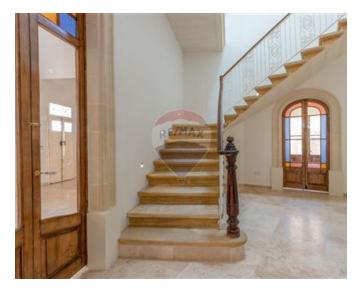

### Office Block - For Rent - Sliema

SLIEMA – This historical townhouse is one of the last remaining, unspoiled landmarks in Sliema. It has been expertly converted into an exceptional office block and restored to the highest standards, including marble flooring, lights, plumbing, lift, A/C units and much more. The property is full of light due to its corner position and unique architectural features and design. One enters into a lovely octagonal hall leading to the double height center of this building, which enjoys plenty of natural light from its skylight. From this space one enjoys an impressive staircase which goes around the offices and a door which leads onto a back yard. Upstairs there are further offices, all full of light from their individual balconies. At roof level one finds a kitchenette, leading onto a spacious roof terrace, with wooden decking and fitted metal railing. Property is further complimented with three parking spaces.