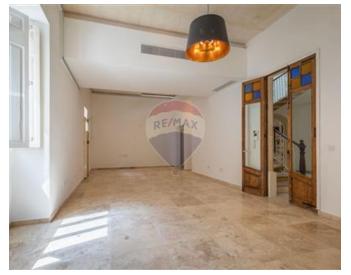

### Office Block - For Rent - Sliema

SLIEMA – This historical townhouse is one of the last remaining, unspoiled landmarks in Sliema. It has been expertly converted into an exceptional office block and restored to the highest standards, including marble flooring, lights, plumbing, lift, A/C units and much more. The property is full of light due to its corner position and unique architectural features and design. One enters into a lovely octagonal hall leading to the double height center of this building, which enjoys plenty of natural light from its skylight. From this space one enjoys an impressive staircase which goes around the offices and a door which leads onto a back yard. Upstairs there are further offices, all full of light from their individual balconies. At roof level one finds a kitchenette, leading onto a spacious roof terrace, with wooden decking and fitted metal railing. Property is further complimented with three parking spaces.