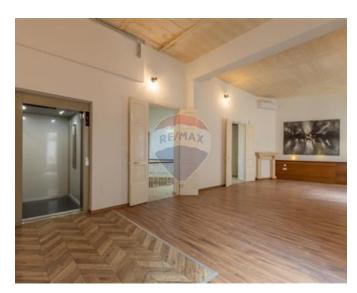

### Office Block - For Rent - Sliema

SLIEMA – This historical townhouse is one of the last remaining, unspoiled landmarks in Sliema. It has been expertly converted into an exceptional office block and restored to the highest standards, including marble flooring, lights, plumbing, lift, A/C units and much more. The property is full of light due to its corner position and unique architectural features and design. One enters into a lovely octagonal hall leading to the double height center of this building, which enjoys plenty of natural light from its skylight. From this space one enjoys an impressive staircase which goes around the offices and a door which leads onto a back yard. Upstairs there are further offices, all full of light from their individual balconies. At roof level one finds a kitchenette, leading onto a spacious roof terrace, with wooden decking and fitted metal railing. Property is further complimented with three parking spaces.

#### **Features**

- ✓ Lift
- A/C
- Balcony

- Entrance Hall
- Yard
- Roof Terrace