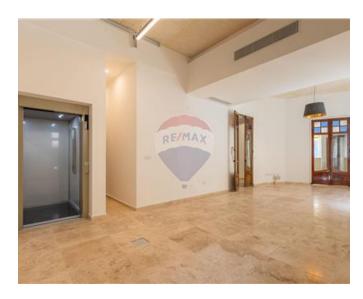

### Office Block - For Rent - Sliema

SLIEMA – This historical townhouse is one of the last remaining, unspoiled landmarks in Sliema. It has been expertly converted into an exceptional office block and restored to the highest standards, including marble flooring, lights, plumbing, lift, A/C units and much more. The property is full of light due to its corner position and unique architectural features and design. One enters into a lovely octagonal hall leading to the double height center of this building, which enjoys plenty of natural light from its skylight. From this space one enjoys an impressive staircase which goes around the offices and a door which leads onto a back yard. Upstairs there are further offices, all full of light from their individual balconies. At roof level one finds a kitchenette, leading onto a spacious roof terrace, with wooden decking and fitted metal railing. Property is further complimented with three parking spaces.

#### **Features**

- ✓ Lift
- A/C
- Balcony

- Entrance Hall
- Yard
- Roof Terrace