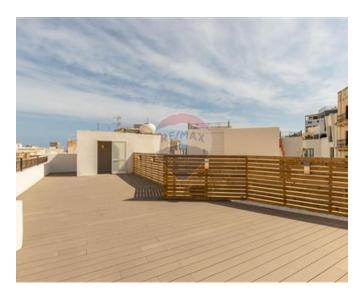

### Office Block - For Rent - Sliema

SLIEMA – This historical townhouse is one of the last remaining, unspoiled landmarks in Sliema. It has been expertly converted into an exceptional office block and restored to the highest standards, including marble flooring, lights, plumbing, lift, A/C units and much more. The property is full of light due to its corner position and unique architectural features and design. One enters into a lovely octagonal hall leading to the double height center of this building, which enjoys plenty of natural light from its skylight. From this space one enjoys an impressive staircase which goes around the offices and a door which leads onto a back yard. Upstairs there are further offices, all full of light from their individual balconies. At roof level one finds a kitchenette, leading onto a spacious roof terrace, with wooden decking and fitted metal railing. Property is further complimented with three parking spaces.

#### **Features**

- ✓ Lift
- A/C
- Balcony

- Entrance Hall
- Yard
- Roof Terrace