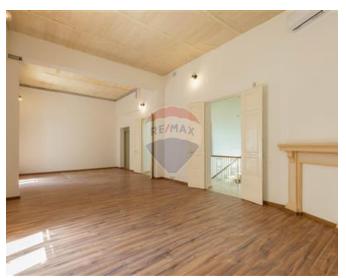

### Office Block - For Rent - Sliema

SLIEMA – This historical townhouse is one of the last remaining, unspoiled landmarks in Sliema. It has been expertly converted into an exceptional office block and restored to the highest standards, including marble flooring, lights, plumbing, lift, A/C units and much more. The property is full of light due to its corner position and unique architectural features and design. One enters into a lovely octagonal hall leading to the double height center of this building, which enjoys plenty of natural light from its skylight. From this space one enjoys an impressive staircase which goes around the offices and a door which leads onto a back yard. Upstairs there are further offices, all full of light from their individual balconies. At roof level one finds a kitchenette, leading onto a spacious roof terrace, with wooden decking and fitted metal railing. Property is further complimented with three parking spaces.