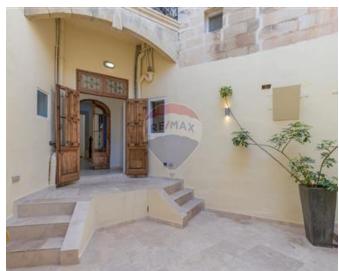

### Office Block - For Rent - Sliema

SLIEMA – This historical townhouse is one of the last remaining, unspoiled landmarks in Sliema. It has been expertly converted into an exceptional office block and restored to the highest standards, including marble flooring, lights, plumbing, lift, A/C units and much more. The property is full of light due to its corner position and unique architectural features and design. One enters into a lovely octagonal hall leading to the double height center of this building, which enjoys plenty of natural light from its skylight. From this space one enjoys an impressive staircase which goes around the offices and a door which leads onto a back yard. Upstairs there are further offices, all full of light from their individual balconies. At roof level one finds a kitchenette, leading onto a spacious roof terrace, with wooden decking and fitted metal railing. Property is further complimented with three parking spaces.