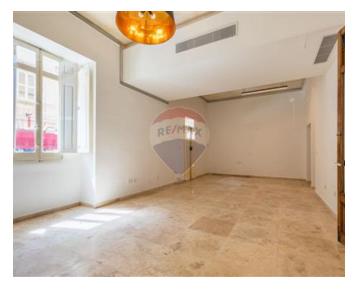

### Office Block - For Rent - Sliema

SLIEMA – This historical townhouse is one of the last remaining, unspoiled landmarks in Sliema. It has been expertly converted into an exceptional office block and restored to the highest standards, including marble flooring, lights, plumbing, lift, A/C units and much more. The property is full of light due to its corner position and unique architectural features and design. One enters into a lovely octagonal hall leading to the double height center of this building, which enjoys plenty of natural light from its skylight. From this space one enjoys an impressive staircase which goes around the offices and a door which leads onto a back yard. Upstairs there are further offices, all full of light from their individual balconies. At roof level one finds a kitchenette, leading onto a spacious roof terrace, with wooden decking and fitted metal railing. Property is further complimented with three parking spaces.

#### **Features**

- ✓ Lift
- A/C
- Balcony

- Entrance Hall
- Yard
- Roof Terrace