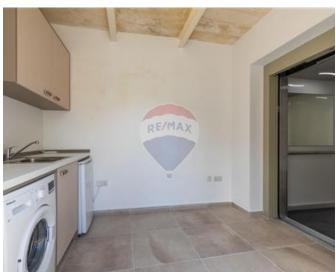

### Office Block - For Rent - Sliema

SLIEMA – This historical townhouse is one of the last remaining, unspoiled landmarks in Sliema. It has been expertly converted into an exceptional office block and restored to the highest standards, including marble flooring, lights, plumbing, lift, A/C units and much more. The property is full of light due to its corner position and unique architectural features and design. One enters into a lovely octagonal hall leading to the double height center of this building, which enjoys plenty of natural light from its skylight. From this space one enjoys an impressive staircase which goes around the offices and a door which leads onto a back yard. Upstairs there are further offices, all full of light from their individual balconies. At roof level one finds a kitchenette, leading onto a spacious roof terrace, with wooden decking and fitted metal railing. Property is further complimented with three parking spaces.