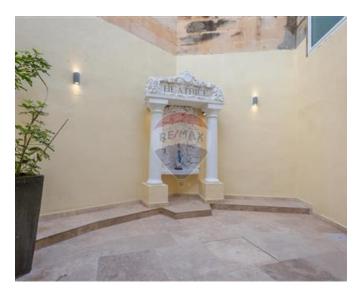

### Office Block - For Rent - Sliema

SLIEMA – This historical townhouse is one of the last remaining, unspoiled landmarks in Sliema. It has been expertly converted into an exceptional office block and restored to the highest standards, including marble flooring, lights, plumbing, lift, A/C units and much more. The property is full of light due to its corner position and unique architectural features and design. One enters into a lovely octagonal hall leading to the double height center of this building, which enjoys plenty of natural light from its skylight. From this space one enjoys an impressive staircase which goes around the offices and a door which leads onto a back yard. Upstairs there are further offices, all full of light from their individual balconies. At roof level one finds a kitchenette, leading onto a spacious roof terrace, with wooden decking and fitted metal railing. Property is further complimented with three parking spaces.