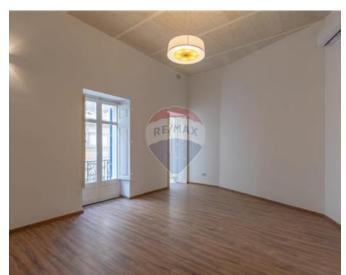

### Office Block - For Rent - Sliema

SLIEMA – This historical townhouse is one of the last remaining, unspoiled landmarks in Sliema. It has been expertly converted into an exceptional office block and restored to the highest standards, including marble flooring, lights, plumbing, lift, A/C units and much more. The property is full of light due to its corner position and unique architectural features and design. One enters into a lovely octagonal hall leading to the double height center of this building, which enjoys plenty of natural light from its skylight. From this space one enjoys an impressive staircase which goes around the offices and a door which leads onto a back yard. Upstairs there are further offices, all full of light from their individual balconies. At roof level one finds a kitchenette, leading onto a spacious roof terrace, with wooden decking and fitted metal railing. Property is further complimented with three parking spaces.

#### **Features**

- ✓ Lift
- A/C
- Balcony

- Entrance Hall
- Yard
- Roof Terrace