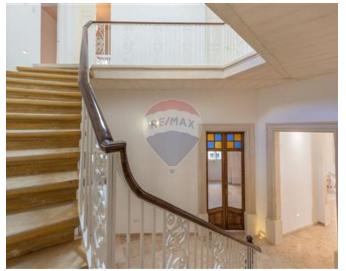

### Office Block - For Rent - Sliema

SLIEMA – This historical townhouse is one of the last remaining, unspoiled landmarks in Sliema. It has been expertly converted into an exceptional office block and restored to the highest standards, including marble flooring, lights, plumbing, lift, A/C units and much more. The property is full of light due to its corner position and unique architectural features and design. One enters into a lovely octagonal hall leading to the double height center of this building, which enjoys plenty of natural light from its skylight. From this space one enjoys an impressive staircase which goes around the offices and a door which leads onto a back yard. Upstairs there are further offices, all full of light from their individual balconies. At roof level one finds a kitchenette, leading onto a spacious roof terrace, with wooden decking and fitted metal railing. Property is further complimented with three parking spaces.