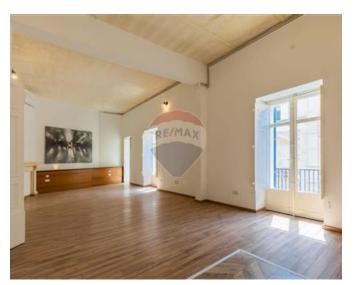

### Office Block - For Rent - Sliema

SLIEMA – This historical townhouse is one of the last remaining, unspoiled landmarks in Sliema. It has been expertly converted into an exceptional office block and restored to the highest standards, including marble flooring, lights, plumbing, lift, A/C units and much more. The property is full of light due to its corner position and unique architectural features and design. One enters into a lovely octagonal hall leading to the double height center of this building, which enjoys plenty of natural light from its skylight. From this space one enjoys an impressive staircase which goes around the offices and a door which leads onto a back yard. Upstairs there are further offices, all full of light from their individual balconies. At roof level one finds a kitchenette, leading onto a spacious roof terrace, with wooden decking and fitted metal railing. Property is further complimented with three parking spaces.