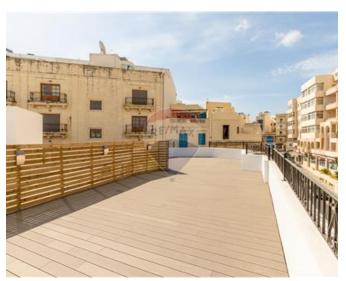

### Office Block - For Rent - Sliema

SLIEMA – This historical townhouse is one of the last remaining, unspoiled landmarks in Sliema. It has been expertly converted into an exceptional office block and restored to the highest standards, including marble flooring, lights, plumbing, lift, A/C units and much more. The property is full of light due to its corner position and unique architectural features and design. One enters into a lovely octagonal hall leading to the double height center of this building, which enjoys plenty of natural light from its skylight. From this space one enjoys an impressive staircase which goes around the offices and a door which leads onto a back yard. Upstairs there are further offices, all full of light from their individual balconies. At roof level one finds a kitchenette, leading onto a spacious roof terrace, with wooden decking and fitted metal railing. Property is further complimented with three parking spaces.

#### **Features**

- ✓ Lift
- A/C
- Balcony

- Entrance Hall
- Yard
- Roof Terrace