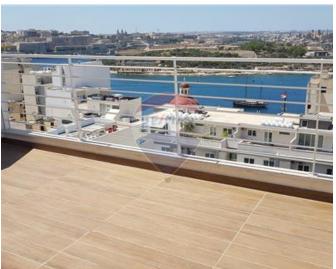

## Penthouse - For Rent - Sliema

SLIEMA – Absolutely gorgeous, modern penthouse located in the city center, surrounded by all the amenities needed. Layout is in the form of an airy, open concept kitchen/living/dining area leading onto a large sunny terrace boasting impressive views of Manoel Island, Valletta and the sea. Property further comprises of a main bedroom (with en-suite bathroom) leading onto a back terrace also enjoying sea views, a single bedroom and a guest bathroom. Property is being offered fully air-conditioned and equipped, including quality built-in appliances and also comes with a car space.

# **Gallery**

**RE/MAX Elite - Sliema** RE/MAX Elite - Sliema

M: 21344204

E: elt@remax.com.mt

T: 21344204