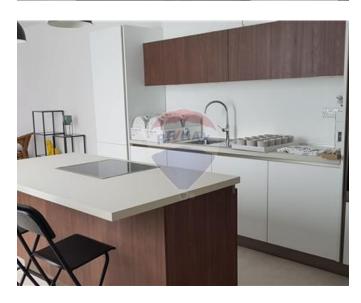

## Penthouse - For Rent - Sliema

SLIEMA – Absolutely gorgeous, modern penthouse located in the city center, surrounded by all the amenities needed. Layout is in the form of an airy, open concept kitchen/living/dining area leading onto a large sunny terrace boasting impressive views of Manoel Island, Valletta and the sea. Property further comprises of a main bedroom (with en-suite bathroom) leading onto a back terrace also enjoying sea views, a single bedroom and a guest bathroom. Property is being offered fully air-conditioned and equipped, including quality built-in appliances and also comes with a car space.

# **Gallery**

**RE/MAX Elite - Sliema** RE/MAX Elite - Sliema

M: 21344204

E: elt@remax.com.mt

T: 21344204