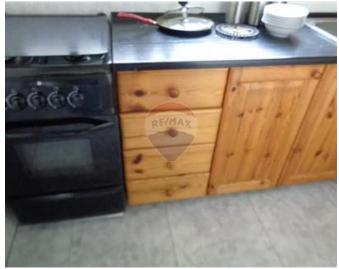

## **Apartment - For Rent - Paceville**

PACEVILLE – Bright apartment set in the heart of Paceville, just a step stone away from night clubs, restaurants and amenities. Layout is in the form of an open plan kitchen/living/dining area, two double bedrooms and a guest bathroom. Property is being offered fully furnished and equipped, ready to move into!