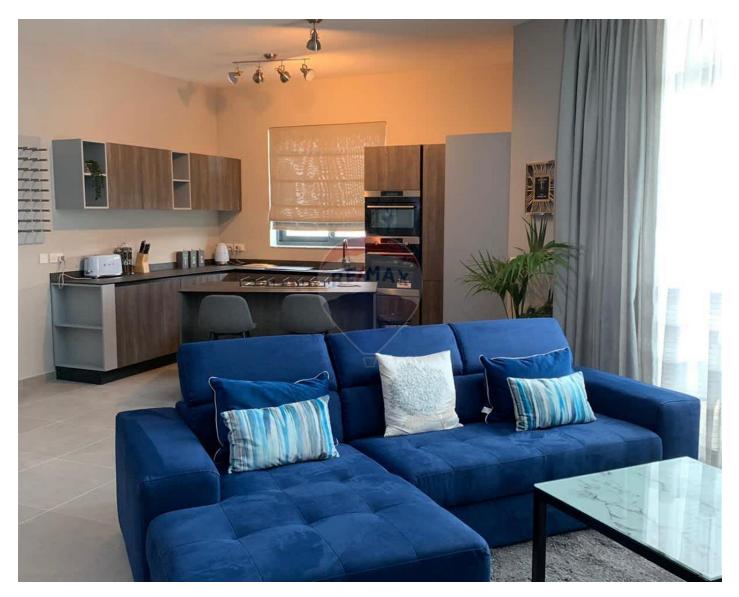

## **Apartment - For Rent - St Julian's**

PENDERGARDENS - Situated just a few minutes away from all amenities, within walking distance to bus routes and shops. Layout is in the form of an open plan kitchen/living/dining area leading onto a terrace, two double bedrooms (main with en-suite), and a guest bathroom.

## Rooms

- ✓ Kitchen/Living/Dining : 0 x 0 m (0 m2)
- Double Bedroom : 0 x 0 m (0 m2)
- Double Bedroom : 0 x 0 m (0 m2)
- Bathroom Ensuite : 0 x 0 m (0 m2)
- Bathroom : 0 x 0 m (0 m2)