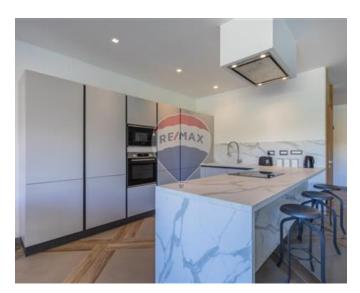

## **Apartment - For Rent - St Julian's**

ST. JULIAN"S - Located in a much sought after location, just off Balluta Bay is this stylish apartment. Offering a spacious layout and enjoying plenty of natural light, accommodation comprises of an open plan kitchen/living/dining area, leading onto a sizable front terrace where one can enjoy lovely valley views and distant sea views. Two double bedrooms and two bathrooms (one en-suite). Finished to high specifications and including all amenities, this property would make a lovely home. Viewings are highly recommended.

### Rooms

✓ Kitchen/Living/Dining: 0 x 0 m (0 m2)

✓ Double Bedroom : 0 x 0 m (0 m2)

✓ Double Bedroom : 0 x 0 m (0 m2)

✓ Double Bedroom : 0 x 0 m (0 m2)

✓ Bathroom : 0 x 0 m (0 m2)

Bathroom: 0 x 0 m (0 m2)