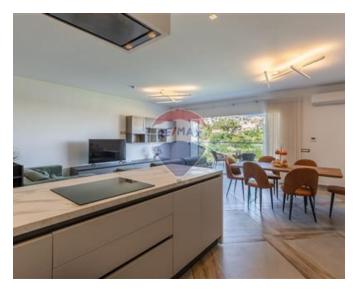

## **Apartment - For Rent - St Julian's**

ST. JULIAN"S - Located in a much sought after location, just off Balluta Bay is this stylish apartment. Offering a spacious layout and enjoying plenty of natural light, accommodation comprises of an open plan kitchen/living/dining area, leading onto a sizable front terrace where one can enjoy lovely valley views and distant sea views. Two double bedrooms and two bathrooms (one en-suite). Finished to high specifications and including all amenities, this property would make a lovely home. Viewings are highly recommended.

#### **Features**

✓ Lift

Kitchen/Dinette

En Suite

✓ A/C

Terrace

Balcony

### Rooms

✓ Kitchen/Living/Dining: 0 x 0 m (0 m2)

✓ Double Bedroom : 0 x 0 m (0 m2)

✓ Double Bedroom : 0 x 0 m (0 m2)

✓ Double Bedroom : 0 x 0 m (0 m2)

✓ Bathroom : 0 x 0 m (0 m2)

Bathroom: 0 x 0 m (0 m2)