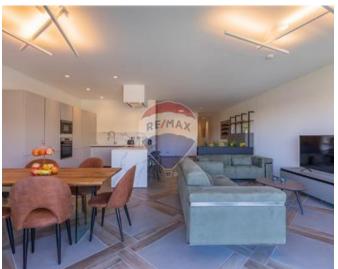

## **Apartment - For Rent - St Julian's**

ST. JULIAN"S - Located in a much sought after location, just off Balluta Bay is this stylish apartment. Offering a spacious layout and enjoying plenty of natural light, accommodation comprises of an open plan kitchen/living/dining area, leading onto a sizable front terrace where one can enjoy lovely valley views and distant sea views. Two double bedrooms and two bathrooms (one en-suite). Finished to high specifications and including all amenities, this property would make a lovely home. Viewings are highly recommended.

#### **Features**

✓ Lift

Kitchen/Dinette

En Suite

✓ A/C

Terrace

Balcony

### Rooms

✓ Kitchen/Living/Dining: 0 x 0 m (0 m2)

✓ Double Bedroom : 0 x 0 m (0 m2)

✓ Double Bedroom : 0 x 0 m (0 m2)

✓ Double Bedroom : 0 x 0 m (0 m2)

✓ Bathroom : 0 x 0 m (0 m2)

Bathroom: 0 x 0 m (0 m2)