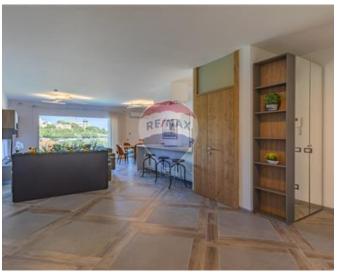

## **Apartment - For Rent - St Julian's**

ST. JULIAN"S - Located in a much sought after location, just off Balluta Bay is this stylish apartment. Offering a spacious layout and enjoying plenty of natural light, accommodation comprises of an open plan kitchen/living/dining area, leading onto a sizable front terrace where one can enjoy lovely valley views and distant sea views. Two double bedrooms and two bathrooms (one en-suite). Finished to high specifications and including all amenities, this property would make a lovely home. Viewings are highly recommended.

### Rooms

✓ Kitchen/Living/Dining: 0 x 0 m (0 m2)

✓ Double Bedroom : 0 x 0 m (0 m2)

✓ Double Bedroom : 0 x 0 m (0 m2)

✓ Double Bedroom : 0 x 0 m (0 m2)

✓ Bathroom : 0 x 0 m (0 m2)

Bathroom: 0 x 0 m (0 m2)