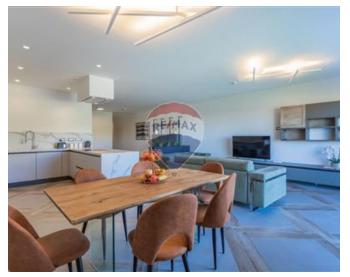

## **Apartment - For Rent - St Julian's**

ST. JULIAN"S - Located in a much sought after location, just off Balluta Bay is this stylish apartment. Offering a spacious layout and enjoying plenty of natural light, accommodation comprises of an open plan kitchen/living/dining area, leading onto a sizable front terrace where one can enjoy lovely valley views and distant sea views. Two double bedrooms and two bathrooms (one en-suite). Finished to high specifications and including all amenities, this property would make a lovely home. Viewings are highly recommended.

#### **Features**

✓ Lift

Kitchen/Dinette

En Suite

✓ A/C

Terrace

Balcony

### Rooms

✓ Kitchen/Living/Dining: 0 x 0 m (0 m2)

✓ Double Bedroom : 0 x 0 m (0 m2)

✓ Double Bedroom : 0 x 0 m (0 m2)

✓ Double Bedroom : 0 x 0 m (0 m2)

✓ Bathroom : 0 x 0 m (0 m2)

Bathroom: 0 x 0 m (0 m2)