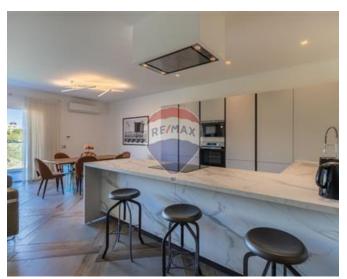

## **Apartment - For Rent - St Julian's**

ST. JULIAN"S - Located in a much sought after location, just off Balluta Bay is this stylish apartment. Offering a spacious layout and enjoying plenty of natural light, accommodation comprises of an open plan kitchen/living/dining area, leading onto a sizable front terrace where one can enjoy lovely valley views and distant sea views. Two double bedrooms and two bathrooms (one en-suite). Finished to high specifications and including all amenities, this property would make a lovely home. Viewings are highly recommended.

#### **Features**

✓ Lift

Kitchen/Dinette

En Suite

✓ A/C

Terrace

Balcony

### Rooms

✓ Kitchen/Living/Dining: 0 x 0 m (0 m2)

✓ Double Bedroom : 0 x 0 m (0 m2)

✓ Double Bedroom : 0 x 0 m (0 m2)

✓ Double Bedroom : 0 x 0 m (0 m2)

✓ Bathroom : 0 x 0 m (0 m2)

Bathroom: 0 x 0 m (0 m2)