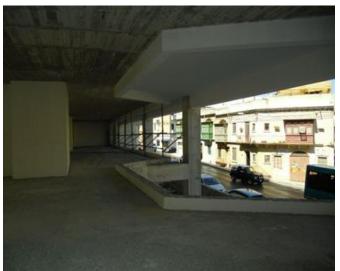

## **Showroom - For Rent - Gzira**

New on the market. Commercial property located on a busy street with plenty of passing trade. Measuring 1,400 square meters and distributed on two levels, this property will be finished to high specification to meet the clients requirements. Underlying parking spaces available. Viewings are highly recommended.