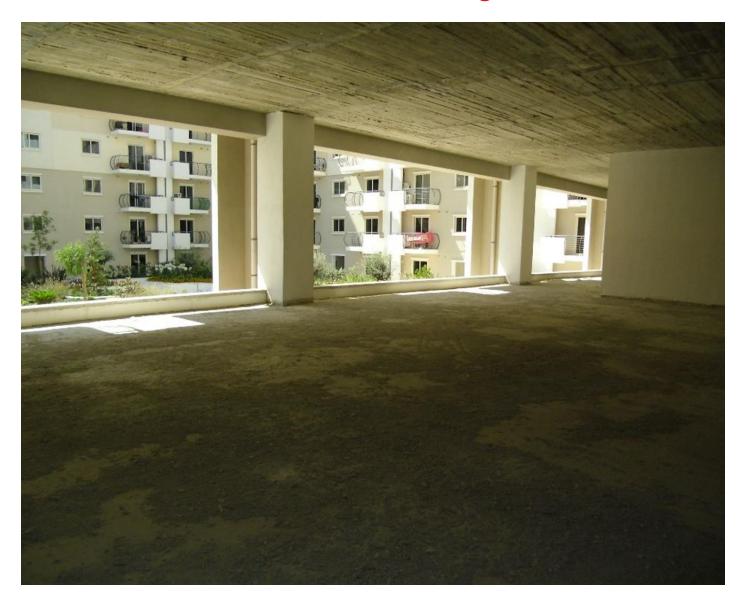

## **Showroom - For Rent - Gzira**

New on the market. Commercial property located on a busy street with plenty of passing trade. Measuring 1,400 square meters and distributed on two levels, this property will be finished to high specification to meet the clients requirements. Underlying parking spaces available. Viewings are highly recommended.