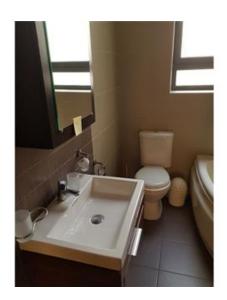

## Office Space - For Rent - Sliema

Sliema - 85 sqm corner office located just a corner away from the promenade, close to amenities and public transport. Property situated on the first floor served by lift and it comprises 3 spacious rooms, kitchenette and a bathroom. Great value!

### Rooms

✓ Office / Study : 0 x 0 m (0 m2)

✓ Office / Study : 0 x 0 m (0 m2)

✓ Office / Study : 0 x 0 m (0 m2)

Kitchen: 0 x 0 m (0 m2)

✓ Bathroom : 0 x 0 m (0 m2)