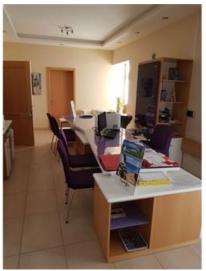

## Office Space - For Rent - Sliema

Sliema - 85 sqm corner office located just a corner away from the promenade, close to amenities and public transport. Property situated on the first floor served by lift and it comprises 3 spacious rooms, kitchenette and a bathroom. Great value!

### Rooms

✓ Office / Study : 0 x 0 m (0 m2)

✓ Office / Study : 0 x 0 m (0 m2)

✓ Office / Study : 0 x 0 m (0 m2)

Kitchen: 0 x 0 m (0 m2)

✓ Bathroom : 0 x 0 m (0 m2)