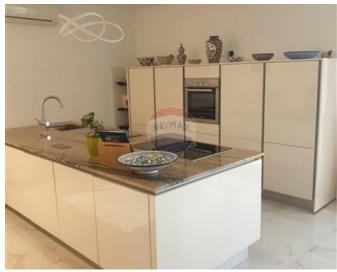

# Penthouse - For Sale - Guardamangia

In the city core of Gwardamanga Hill, ready to move into and fully furnished is this two double bedroom penthouse. This gem of a Penthouse is spread over 125.0 sqm internal area comprising of kitchen/ living/ dining spread over circa. 60.0 sqm; having one of the latest and most sophisticated kitchens on the market, a guest bathroom, 2 double bedrooms of which the main bedroom interconnects with the main/ guest bathroom and the other bedroom also includes an ensuite, 4 well sized back terraces and a large front terrace measuring circa. 50.0 sqm. Optional 2/3 car garage situated at basement level underneath the property and which interconnects by use of lift/ stairs. Property is Freehold. For further information and/ or to book an on-site viewing kindly contact agent.