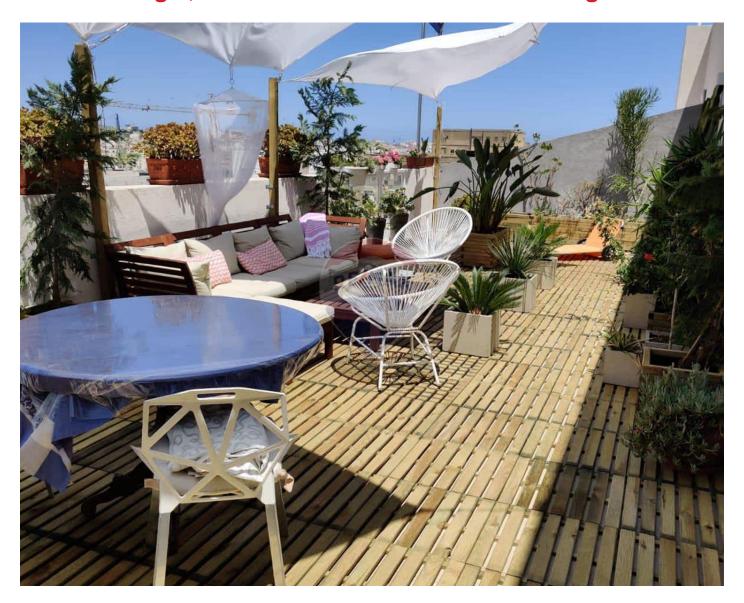

# Penthouse - For Sale - Guardamangia

In the city core of Gwardamanga Hill, ready to move into and fully furnished is this two double bedroom penthouse. This gem of a Penthouse is spread over 125.0 sqm internal area comprising of kitchen/ living/ dining spread over circa. 60.0 sqm; having one of the latest and most sophisticated kitchens on the market, a guest bathroom, 2 double bedrooms of which the main bedroom interconnects with the main/ guest bathroom and the other bedroom also includes an ensuite, 4 well sized back terraces and a large front terrace measuring circa. 50.0 sqm. Optional 2/3 car garage situated at basement level underneath the property and which interconnects by use of lift/ stairs. Property is Freehold. For further information and/ or to book an on-site viewing kindly contact agent.