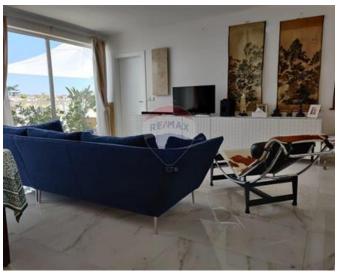

# Penthouse - For Sale - Guardamangia

In the city core of Gwardamanga Hill, ready to move into and fully furnished is this two double bedroom penthouse. This gem of a Penthouse is spread over 125.0 sqm internal area comprising of kitchen/ living/ dining spread over circa. 60.0 sqm; having one of the latest and most sophisticated kitchens on the market, a guest bathroom, 2 double bedrooms of which the main bedroom interconnects with the main/ guest bathroom and the other bedroom also includes an ensuite, 4 well sized back terraces and a large front terrace measuring circa. 50.0 sqm. Optional 2/3 car garage situated at basement level underneath the property and which interconnects by use of lift/ stairs. Property is Freehold. For further information and/ or to book an on-site viewing kindly contact agent.

### Rooms

Kitchen/Living/Dining: 10.3 x 5.8 m (59.74 m2)

✓ Double Bedroom : 4 x 5.6 m (22.4 m2)

Double Bedroom: 4.7 x 3.6 m (16.92 m2)

✓ Bathroom : 4.8 x 4 m (19.2 m2)

✓ Shower Ensuite : 2 x 1.7 m (3.4 m2)