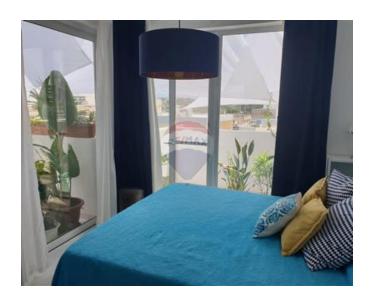

### Rooms

Kitchen/Living/Dining: 10.3 x 5.8 m (59.74 m2)

✓ Double Bedroom : 4 x 5.6 m (22.4 m2)

Double Bedroom: 4.7 x 3.6 m (16.92 m2)

✓ Bathroom : 4.8 x 4 m (19.2 m2)

✓ Shower Ensuite : 2 x 1.7 m (3.4 m2)