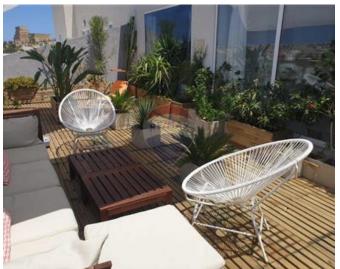

# Penthouse - For Sale - Guardamangia

In the city core of Gwardamanga Hill, ready to move into and fully furnished is this two double bedroom penthouse. This gem of a Penthouse is spread over 125.0 sqm internal area comprising of kitchen/ living/ dining spread over circa. 60.0 sqm; having one of the latest and most sophisticated kitchens on the market, a guest bathroom, 2 double bedrooms of which the main bedroom interconnects with the main/ guest bathroom and the other bedroom also includes an ensuite, 4 well sized back terraces and a large front terrace measuring circa. 50.0 sqm. Optional 2/3 car garage situated at basement level underneath the property and which interconnects by use of lift/ stairs. Property is Freehold. For further information and/ or to book an on-site viewing kindly contact agent.