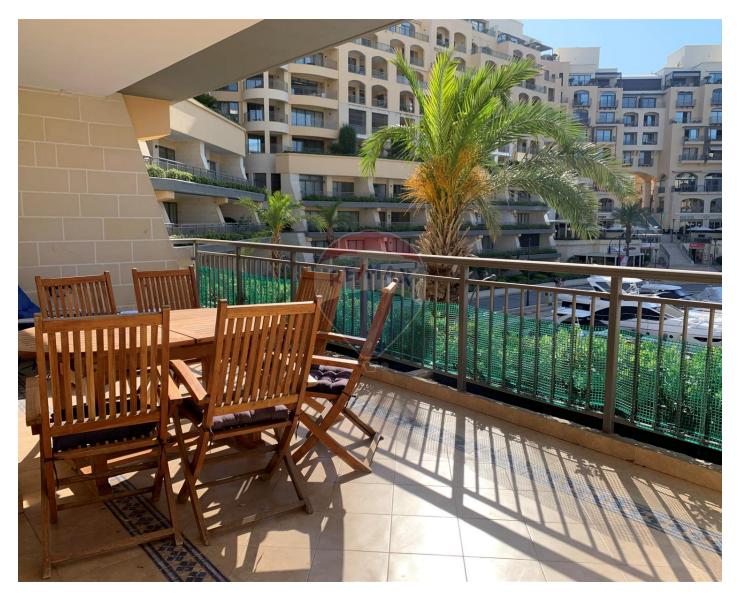

# **Apartment - For Sale - St Julian's**

Highly finished and tastefully furnished two bedroom apartment, located in the most prestigious residence in Malta, enjoying stunning open views of the marina. Layout is in the form of entrance hall, spacious open plan living and dining leading onto a terrace, fully equipped kitchen, two double bedrooms and two bathrooms. Property is fully air-conditioned and complemented with a car space. All necessary amenities are just a few minutes walk from the apartment, including supermarket, restaurant, the Hilton hotel and a corner away from the beach. Car Space optional. Follow Exclusive Link: https://remaxallianceexclusive.com.mt/property/240071016-802/

#### **Features**

- En Suite
- Entrance Hall
- Balcony