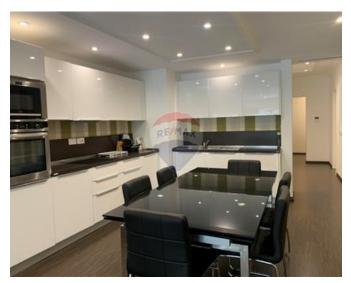

# **Apartment - For Sale - St Julian's**

Highly finished and tastefully furnished two bedroom apartment, located in the most prestigious residence in Malta, enjoying stunning open views of the marina. Layout is in the form of entrance hall, spacious open plan living and dining leading onto a terrace, fully equipped kitchen, two double bedrooms and two bathrooms. Property is fully air-conditioned and complemented with a car space. All necessary amenities are just a few minutes walk from the apartment, including supermarket, restaurant, the Hilton hotel and a corner away from the beach. Car Space optional. Follow Exclusive Link: https://remaxallianceexclusive.com.mt/property/240071016-802/

## Rooms

- ✓ Single Bedroom : 5 x 4 m (20 m2)
- ✓ Single Bedroom : 5 x 4 m (20 m2)
- ✓ Walk In Wardrobe : 3 x 2 m (6 m2)
- Laundry : 2 x 2 m (4 m2)
- Hall : 3 x 2 m (6 m2)
- Bathroom : 3 x 2.5 m (7.5 m2)
- Bathroom : 2 x 2.5 m (5 m2)
- Living/Dining : 8 x 8 m (64 m2)