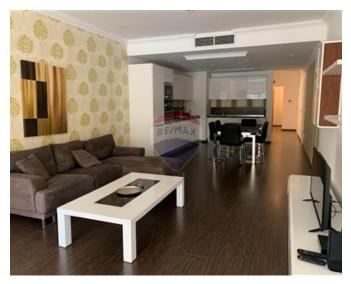

# **Apartment - For Sale - St Julian's**

Highly finished and tastefully furnished two bedroom apartment, located in the most prestigious residence in Malta, enjoying stunning open views of the marina. Layout is in the form of entrance hall, spacious open plan living and dining leading onto a terrace, fully equipped kitchen, two double bedrooms and two bathrooms. Property is fully air-conditioned and complemented with a car space. All necessary amenities are just a few minutes walk from the apartment, including supermarket, restaurant, the Hilton hotel and a corner away from the beach. Car Space optional. Follow Exclusive Link: https://remaxallianceexclusive.com.mt/property/240071016-802/

## Rooms

- ✓ Single Bedroom : 5 x 4 m (20 m2)
- ✓ Single Bedroom : 5 x 4 m (20 m2)
- ✓ Walk In Wardrobe : 3 x 2 m (6 m2)
- Laundry : 2 x 2 m (4 m2)
- Hall : 3 x 2 m (6 m2)
- Bathroom : 3 x 2.5 m (7.5 m2)
- Bathroom : 2 x 2.5 m (5 m2)
- Living/Dining : 8 x 8 m (64 m2)