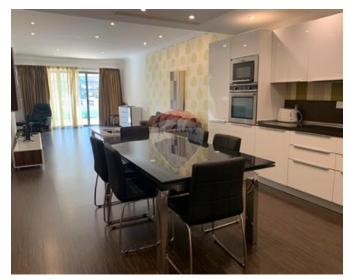

# **Apartment - For Sale - St Julian's**

Highly finished and tastefully furnished two bedroom apartment, located in the most prestigious residence in Malta, enjoying stunning open views of the marina. Layout is in the form of entrance hall, spacious open plan living and dining leading onto a terrace, fully equipped kitchen, two double bedrooms and two bathrooms. Property is fully air-conditioned and complemented with a car space. All necessary amenities are just a few minutes walk from the apartment, including supermarket, restaurant, the Hilton hotel and a corner away from the beach. Car Space optional. Follow Exclusive Link: https://remaxallianceexclusive.com.mt/property/240071016-802/

## Rooms

- ✓ Single Bedroom : 5 x 4 m (20 m2)
- ✓ Single Bedroom : 5 x 4 m (20 m2)
- ✓ Walk In Wardrobe : 3 x 2 m (6 m2)
- Laundry : 2 x 2 m (4 m2)
- Hall : 3 x 2 m (6 m2)
- Bathroom : 3 x 2.5 m (7.5 m2)
- Bathroom : 2 x 2.5 m (5 m2)
- Living/Dining : 8 x 8 m (64 m2)