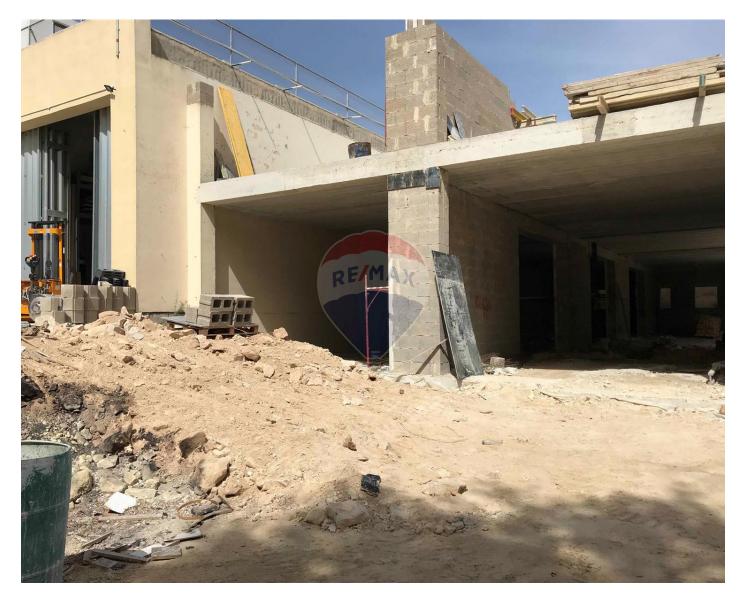

## Warehouse - For Sale - Ta' I-Ibragg

Tal Ibragg - Functional Warehouse spread over approximately 320m square meters and is being offered ready to move into having a class 5C permit. The attractive property is located in an exclusive area having easy access. Property has extreme potential. Call your preferred estate agent to organise a full preview of this unique property. Viewing is a must