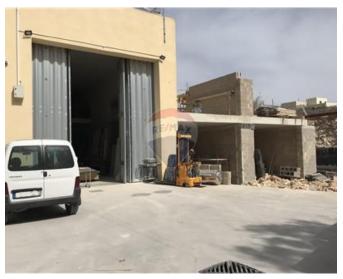

## Warehouse - For Sale - Ta' I-Ibragg

Tal Ibragg - Functional Warehouse spread over approximately 320m square meters and is being offered ready to move into having a class 5C permit. The attractive property is located in an exclusive area having easy access. Property has extreme potential. Call your preferred estate agent to organise a full preview of this unique property. Viewing is a must