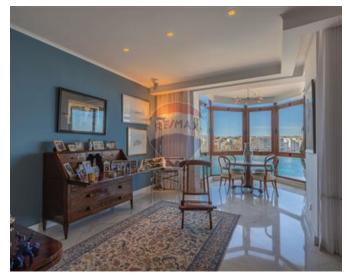

### **Apartment - For Sale - Sliema**

Sliema WATERFRONT Apartment located on the prestigious "Sunny Side" having picturesque open views from its double front terraces capturing St Julians Bay, Ballutta Bay and open totally unobstructed sea views. Accommodation in the form of a welcoming entrance hall, a large formal lounge/ living/ dining area, with a separate fully fitted and equipped kitchen, master bedroom with en-suite bathroom and a large walk-in wardrobe, second bedroom also with an en-suite bathroom, a third good sized bedroom, box room, laundry room, main bathroom, guest toilet and loads of storage space. Property is finished to the highest standard, is fully air-conditioned and is ready for immediate occupation. Optional garage available in the block.

#### **Features**

- ✓ Lift
- En Suite
- 3 Phase Electricity
- Double Glazed
- Balcony
- Alarm System

- Kitchen/Dinette
- Marble Floor
- Skirting
- Terrace
- Video Intercom

#### Rooms

Living: 8 x 6.57 m (52.56 m2)

Kitchen: 4.26 x 5 m (21.3 m2)

✓ Box Room : 6 x 1.76 m (10.56 m2)

Laundry: 6 x 1.76 m (10.56 m2)

✓ Bathroom : 2.66 x 2 m (5.32 m2)

✓ Double Bedroom : 6.3 x 4.2 m (26.46 m2)