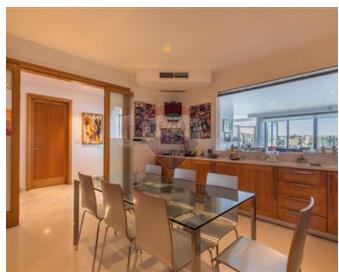

### **Apartment - For Sale - Sliema**

Sliema WATERFRONT Apartment located on the prestigious "Sunny Side" having picturesque open views from its double front terraces capturing St Julians Bay, Ballutta Bay and open totally unobstructed sea views. Accommodation in the form of a welcoming entrance hall, a large formal lounge/ living/ dining area, with a separate fully fitted and equipped kitchen, master bedroom with en-suite bathroom and a large walk-in wardrobe, second bedroom also with an en-suite bathroom, a third good sized bedroom, box room, laundry room, main bathroom, guest toilet and loads of storage space. Property is finished to the highest standard, is fully air-conditioned and is ready for immediate occupation. Optional garage available in the block.

#### Rooms

Living: 8 x 6.57 m (52.56 m2)

Kitchen: 4.26 x 5 m (21.3 m2)

✓ Box Room : 6 x 1.76 m (10.56 m2)

Laundry: 6 x 1.76 m (10.56 m2)

✓ Bathroom : 2.66 x 2 m (5.32 m2)

✓ Double Bedroom : 6.3 x 4.2 m (26.46 m2)