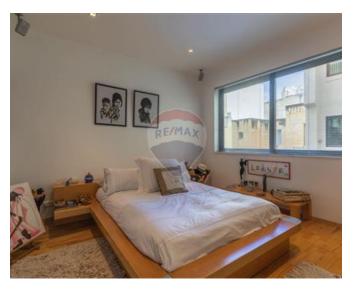

### **Apartment - For Sale - Sliema**

Sliema WATERFRONT Apartment located on the prestigious "Sunny Side" having picturesque open views from its double front terraces capturing St Julians Bay, Ballutta Bay and open totally unobstructed sea views. Accommodation in the form of a welcoming entrance hall, a large formal lounge/ living/ dining area, with a separate fully fitted and equipped kitchen, master bedroom with en-suite bathroom and a large walk-in wardrobe, second bedroom also with an en-suite bathroom, a third good sized bedroom, box room, laundry room, main bathroom, guest toilet and loads of storage space. Property is finished to the highest standard, is fully air-conditioned and is ready for immediate occupation. Optional garage available in the block.

#### Rooms

Living: 8 x 6.57 m (52.56 m2)

Kitchen: 4.26 x 5 m (21.3 m2)

✓ Box Room : 6 x 1.76 m (10.56 m2)

Laundry: 6 x 1.76 m (10.56 m2)

✓ Bathroom : 2.66 x 2 m (5.32 m2)

✓ Double Bedroom : 6.3 x 4.2 m (26.46 m2)

Double Bedroom: 5.18 x 4.26 m (22.07 m2)

Double Bedroom : 6.7 x 8.1 m (54.27 m2)

✓ Bathroom : 2.75 x 2.75 m (7.56 m2)

✓ Shower Ensuite : 3.65 x 3.2 m (11.68 m2)

- ✓ Open Space : 5.56 x 1.2 m (6.67 m2)
- ✓ Open Space : 4.75 x 3 m (14.25 m2)