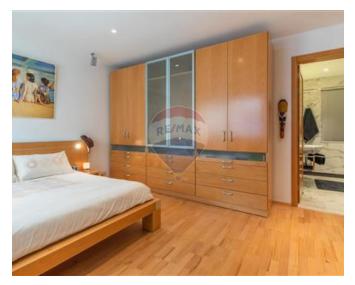

### **Apartment - For Sale - Sliema**

Sliema WATERFRONT Apartment located on the prestigious "Sunny Side" having picturesque open views from its double front terraces capturing St Julians Bay, Ballutta Bay and open totally unobstructed sea views. Accommodation in the form of a welcoming entrance hall, a large formal lounge/ living/ dining area, with a separate fully fitted and equipped kitchen, master bedroom with en-suite bathroom and a large walk-in wardrobe, second bedroom also with an en-suite bathroom, a third good sized bedroom, box room, laundry room, main bathroom, guest toilet and loads of storage space. Property is finished to the highest standard, is fully air-conditioned and is ready for immediate occupation. Optional garage available in the block.

Double Bedroom: 5.18 x 4.26 m (22.07 m2)

Double Bedroom : 6.7 x 8.1 m (54.27 m2)

✓ Bathroom : 2.75 x 2.75 m (7.56 m2)

✓ Shower Ensuite : 3.65 x 3.2 m (11.68 m2)

- ✓ Open Space : 5.56 x 1.2 m (6.67 m2)
- ✓ Open Space : 4.75 x 3 m (14.25 m2)