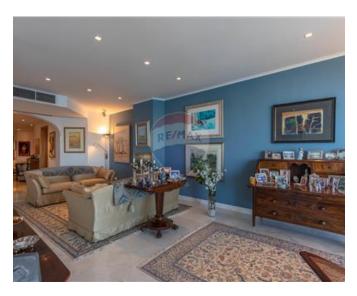

### **Apartment - For Sale - Sliema**

Sliema WATERFRONT Apartment located on the prestigious "Sunny Side" having picturesque open views from its double front terraces capturing St Julians Bay, Ballutta Bay and open totally unobstructed sea views. Accommodation in the form of a welcoming entrance hall, a large formal lounge/ living/ dining area, with a separate fully fitted and equipped kitchen, master bedroom with en-suite bathroom and a large walk-in wardrobe, second bedroom also with an en-suite bathroom, a third good sized bedroom, box room, laundry room, main bathroom, guest toilet and loads of storage space. Property is finished to the highest standard, is fully air-conditioned and is ready for immediate occupation. Optional garage available in the block.

#### **Features**

- ✓ Lift
- En Suite
- 3 Phase Electricity
- Double Glazed
- Balcony
- Alarm System

- Kitchen/Dinette
- Marble Floor
- Skirting
- Terrace
- Video Intercom

#### Rooms

Living: 8 x 6.57 m (52.56 m2)

Kitchen: 4.26 x 5 m (21.3 m2)

✓ Box Room : 6 x 1.76 m (10.56 m2)

Laundry: 6 x 1.76 m (10.56 m2)

✓ Bathroom : 2.66 x 2 m (5.32 m2)

✓ Double Bedroom : 6.3 x 4.2 m (26.46 m2)