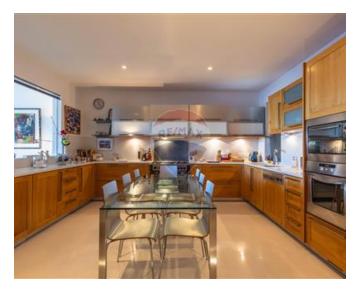

### **Apartment - For Sale - Sliema**

Sliema WATERFRONT Apartment located on the prestigious "Sunny Side" having picturesque open views from its double front terraces capturing St Julians Bay, Ballutta Bay and open totally unobstructed sea views. Accommodation in the form of a welcoming entrance hall, a large formal lounge/ living/ dining area, with a separate fully fitted and equipped kitchen, master bedroom with en-suite bathroom and a large walk-in wardrobe, second bedroom also with an en-suite bathroom, a third good sized bedroom, box room, laundry room, main bathroom, guest toilet and loads of storage space. Property is finished to the highest standard, is fully air-conditioned and is ready for immediate occupation. Optional garage available in the block.

#### Rooms

Living: 8 x 6.57 m (52.56 m2)

Kitchen: 4.26 x 5 m (21.3 m2)

✓ Box Room : 6 x 1.76 m (10.56 m2)

Laundry: 6 x 1.76 m (10.56 m2)

✓ Bathroom : 2.66 x 2 m (5.32 m2)

✓ Double Bedroom : 6.3 x 4.2 m (26.46 m2)