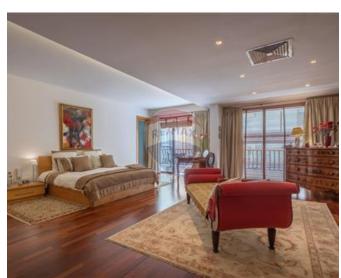

### **Apartment - For Sale - Sliema**

Sliema WATERFRONT Apartment located on the prestigious "Sunny Side" having picturesque open views from its double front terraces capturing St Julians Bay, Ballutta Bay and open totally unobstructed sea views. Accommodation in the form of a welcoming entrance hall, a large formal lounge/ living/ dining area, with a separate fully fitted and equipped kitchen, master bedroom with en-suite bathroom and a large walk-in wardrobe, second bedroom also with an en-suite bathroom, a third good sized bedroom, box room, laundry room, main bathroom, guest toilet and loads of storage space. Property is finished to the highest standard, is fully air-conditioned and is ready for immediate occupation. Optional garage available in the block.

Double Bedroom: 5.18 x 4.26 m (22.07 m2)

Double Bedroom : 6.7 x 8.1 m (54.27 m2)

✓ Bathroom : 2.75 x 2.75 m (7.56 m2)

✓ Shower Ensuite : 3.65 x 3.2 m (11.68 m2)

- ✓ Open Space : 5.56 x 1.2 m (6.67 m2)
- ✓ Open Space : 4.75 x 3 m (14.25 m2)