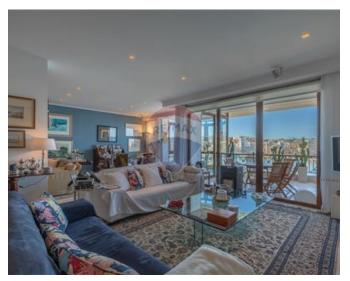

### **Apartment - For Sale - Sliema**

Sliema WATERFRONT Apartment located on the prestigious "Sunny Side" having picturesque open views from its double front terraces capturing St Julians Bay, Ballutta Bay and open totally unobstructed sea views. Accommodation in the form of a welcoming entrance hall, a large formal lounge/ living/ dining area, with a separate fully fitted and equipped kitchen, master bedroom with en-suite bathroom and a large walk-in wardrobe, second bedroom also with an en-suite bathroom, a third good sized bedroom, box room, laundry room, main bathroom, guest toilet and loads of storage space. Property is finished to the highest standard, is fully air-conditioned and is ready for immediate occupation. Optional garage available in the block.

#### Rooms

Living: 8 x 6.57 m (52.56 m2)

Kitchen: 4.26 x 5 m (21.3 m2)

✓ Box Room : 6 x 1.76 m (10.56 m2)

Laundry: 6 x 1.76 m (10.56 m2)

✓ Bathroom : 2.66 x 2 m (5.32 m2)

✓ Double Bedroom : 6.3 x 4.2 m (26.46 m2)

Double Bedroom: 5.18 x 4.26 m (22.07 m2)

Double Bedroom : 6.7 x 8.1 m (54.27 m2)

✓ Bathroom : 2.75 x 2.75 m (7.56 m2)

✓ Shower Ensuite : 3.65 x 3.2 m (11.68 m2)

- ✓ Open Space : 5.56 x 1.2 m (6.67 m2)
- ✓ Open Space : 4.75 x 3 m (14.25 m2)