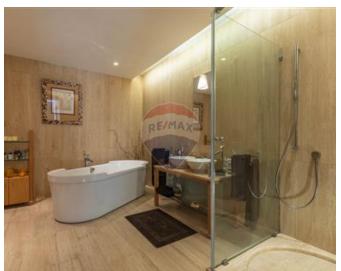

### **Apartment - For Sale - Sliema**

Sliema WATERFRONT Apartment located on the prestigious "Sunny Side" having picturesque open views from its double front terraces capturing St Julians Bay, Ballutta Bay and open totally unobstructed sea views. Accommodation in the form of a welcoming entrance hall, a large formal lounge/ living/ dining area, with a separate fully fitted and equipped kitchen, master bedroom with en-suite bathroom and a large walk-in wardrobe, second bedroom also with an en-suite bathroom, a third good sized bedroom, box room, laundry room, main bathroom, guest toilet and loads of storage space. Property is finished to the highest standard, is fully air-conditioned and is ready for immediate occupation. Optional garage available in the block.

Double Bedroom: 5.18 x 4.26 m (22.07 m2)

Double Bedroom : 6.7 x 8.1 m (54.27 m2)

✓ Bathroom : 2.75 x 2.75 m (7.56 m2)

✓ Shower Ensuite : 3.65 x 3.2 m (11.68 m2)

- ✓ Open Space : 5.56 x 1.2 m (6.67 m2)
- ✓ Open Space : 4.75 x 3 m (14.25 m2)