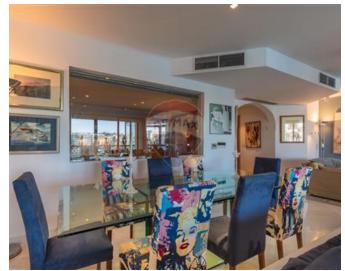

### **Apartment - For Sale - Sliema**

Sliema WATERFRONT Apartment located on the prestigious "Sunny Side" having picturesque open views from its double front terraces capturing St Julians Bay, Ballutta Bay and open totally unobstructed sea views. Accommodation in the form of a welcoming entrance hall, a large formal lounge/ living/ dining area, with a separate fully fitted and equipped kitchen, master bedroom with en-suite bathroom and a large walk-in wardrobe, second bedroom also with an en-suite bathroom, a third good sized bedroom, box room, laundry room, main bathroom, guest toilet and loads of storage space. Property is finished to the highest standard, is fully air-conditioned and is ready for immediate occupation. Optional garage available in the block.

#### Rooms

Living: 8 x 6.57 m (52.56 m2)

Kitchen: 4.26 x 5 m (21.3 m2)

✓ Box Room : 6 x 1.76 m (10.56 m2)

Laundry: 6 x 1.76 m (10.56 m2)

✓ Bathroom : 2.66 x 2 m (5.32 m2)

✓ Double Bedroom : 6.3 x 4.2 m (26.46 m2)