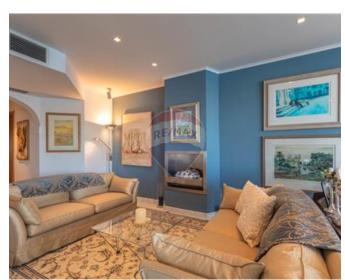

### **Apartment - For Sale - Sliema**

Sliema WATERFRONT Apartment located on the prestigious "Sunny Side" having picturesque open views from its double front terraces capturing St Julians Bay, Ballutta Bay and open totally unobstructed sea views. Accommodation in the form of a welcoming entrance hall, a large formal lounge/ living/ dining area, with a separate fully fitted and equipped kitchen, master bedroom with en-suite bathroom and a large walk-in wardrobe, second bedroom also with an en-suite bathroom, a third good sized bedroom, box room, laundry room, main bathroom, guest toilet and loads of storage space. Property is finished to the highest standard, is fully air-conditioned and is ready for immediate occupation. Optional garage available in the block.

#### Rooms

Living: 8 x 6.57 m (52.56 m2)

Kitchen: 4.26 x 5 m (21.3 m2)

✓ Box Room : 6 x 1.76 m (10.56 m2)

Laundry: 6 x 1.76 m (10.56 m2)

✓ Bathroom : 2.66 x 2 m (5.32 m2)

✓ Double Bedroom : 6.3 x 4.2 m (26.46 m2)