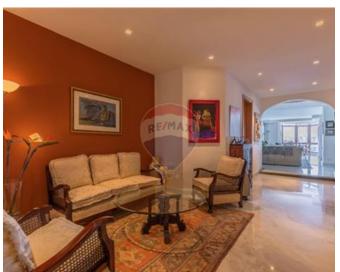

### **Apartment - For Sale - Sliema**

Sliema WATERFRONT Apartment located on the prestigious "Sunny Side" having picturesque open views from its double front terraces capturing St Julians Bay, Ballutta Bay and open totally unobstructed sea views. Accommodation in the form of a welcoming entrance hall, a large formal lounge/ living/ dining area, with a separate fully fitted and equipped kitchen, master bedroom with en-suite bathroom and a large walk-in wardrobe, second bedroom also with an en-suite bathroom, a third good sized bedroom, box room, laundry room, main bathroom, guest toilet and loads of storage space. Property is finished to the highest standard, is fully air-conditioned and is ready for immediate occupation. Optional garage available in the block.

#### Rooms

Living: 8 x 6.57 m (52.56 m2)

Kitchen: 4.26 x 5 m (21.3 m2)

✓ Box Room : 6 x 1.76 m (10.56 m2)

Laundry: 6 x 1.76 m (10.56 m2)

✓ Bathroom : 2.66 x 2 m (5.32 m2)

✓ Double Bedroom : 6.3 x 4.2 m (26.46 m2)