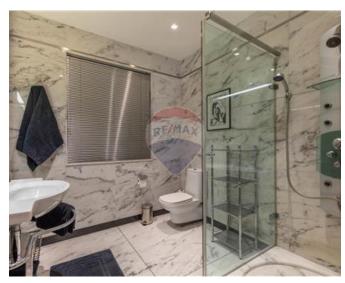

### **Apartment - For Sale - Sliema**

Sliema WATERFRONT Apartment located on the prestigious "Sunny Side" having picturesque open views from its double front terraces capturing St Julians Bay, Ballutta Bay and open totally unobstructed sea views. Accommodation in the form of a welcoming entrance hall, a large formal lounge/ living/ dining area, with a separate fully fitted and equipped kitchen, master bedroom with en-suite bathroom and a large walk-in wardrobe, second bedroom also with an en-suite bathroom, a third good sized bedroom, box room, laundry room, main bathroom, guest toilet and loads of storage space. Property is finished to the highest standard, is fully air-conditioned and is ready for immediate occupation. Optional garage available in the block.

Double Bedroom: 5.18 x 4.26 m (22.07 m2)

Double Bedroom : 6.7 x 8.1 m (54.27 m2)

✓ Bathroom : 2.75 x 2.75 m (7.56 m2)

✓ Shower Ensuite : 3.65 x 3.2 m (11.68 m2)

- ✓ Open Space : 5.56 x 1.2 m (6.67 m2)
- ✓ Open Space : 4.75 x 3 m (14.25 m2)