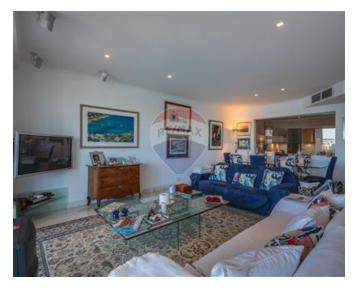

### **Apartment - For Sale - Sliema**

Sliema WATERFRONT Apartment located on the prestigious "Sunny Side" having picturesque open views from its double front terraces capturing St Julians Bay, Ballutta Bay and open totally unobstructed sea views. Accommodation in the form of a welcoming entrance hall, a large formal lounge/ living/ dining area, with a separate fully fitted and equipped kitchen, master bedroom with en-suite bathroom and a large walk-in wardrobe, second bedroom also with an en-suite bathroom, a third good sized bedroom, box room, laundry room, main bathroom, guest toilet and loads of storage space. Property is finished to the highest standard, is fully air-conditioned and is ready for immediate occupation. Optional garage available in the block.

#### **Features**

- ✓ Lift
- En Suite
- 3 Phase Electricity
- Double Glazed
- Balcony
- Alarm System

- Kitchen/Dinette
- Marble Floor
- Skirting
- Terrace
- Video Intercom

#### Rooms

Living: 8 x 6.57 m (52.56 m2)

Kitchen: 4.26 x 5 m (21.3 m2)

✓ Box Room : 6 x 1.76 m (10.56 m2)

Laundry: 6 x 1.76 m (10.56 m2)

✓ Bathroom : 2.66 x 2 m (5.32 m2)

✓ Double Bedroom : 6.3 x 4.2 m (26.46 m2)