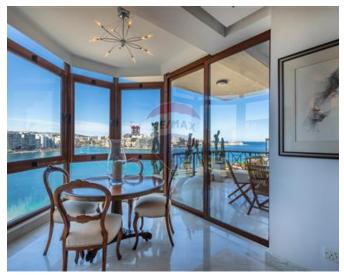

### **Apartment - For Sale - Sliema**

Sliema WATERFRONT Apartment located on the prestigious "Sunny Side" having picturesque open views from its double front terraces capturing St Julians Bay, Ballutta Bay and open totally unobstructed sea views. Accommodation in the form of a welcoming entrance hall, a large formal lounge/ living/ dining area, with a separate fully fitted and equipped kitchen, master bedroom with en-suite bathroom and a large walk-in wardrobe, second bedroom also with an en-suite bathroom, a third good sized bedroom, box room, laundry room, main bathroom, guest toilet and loads of storage space. Property is finished to the highest standard, is fully air-conditioned and is ready for immediate occupation. Optional garage available in the block.