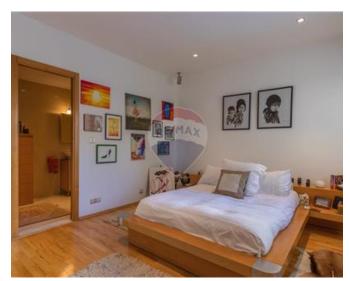

### **Apartment - For Sale - Sliema**

Sliema WATERFRONT Apartment located on the prestigious "Sunny Side" having picturesque open views from its double front terraces capturing St Julians Bay, Ballutta Bay and open totally unobstructed sea views. Accommodation in the form of a welcoming entrance hall, a large formal lounge/ living/ dining area, with a separate fully fitted and equipped kitchen, master bedroom with en-suite bathroom and a large walk-in wardrobe, second bedroom also with an en-suite bathroom, a third good sized bedroom, box room, laundry room, main bathroom, guest toilet and loads of storage space. Property is finished to the highest standard, is fully air-conditioned and is ready for immediate occupation. Optional garage available in the block.

#### Rooms

Living: 8 x 6.57 m (52.56 m2)

Kitchen: 4.26 x 5 m (21.3 m2)

✓ Box Room : 6 x 1.76 m (10.56 m2)

Laundry: 6 x 1.76 m (10.56 m2)

✓ Bathroom : 2.66 x 2 m (5.32 m2)

✓ Double Bedroom : 6.3 x 4.2 m (26.46 m2)

Double Bedroom: 5.18 x 4.26 m (22.07 m2)

Double Bedroom : 6.7 x 8.1 m (54.27 m2)

✓ Bathroom : 2.75 x 2.75 m (7.56 m2)

✓ Shower Ensuite : 3.65 x 3.2 m (11.68 m2)

- ✓ Open Space : 5.56 x 1.2 m (6.67 m2)
- ✓ Open Space : 4.75 x 3 m (14.25 m2)