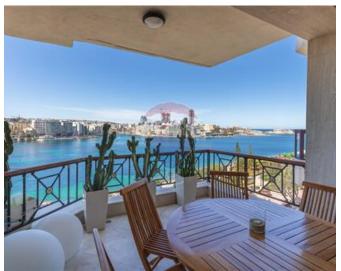

### **Apartment - For Sale - Sliema**

Sliema WATERFRONT Apartment located on the prestigious "Sunny Side" having picturesque open views from its double front terraces capturing St Julians Bay, Ballutta Bay and open totally unobstructed sea views. Accommodation in the form of a welcoming entrance hall, a large formal lounge/ living/ dining area, with a separate fully fitted and equipped kitchen, master bedroom with en-suite bathroom and a large walk-in wardrobe, second bedroom also with an en-suite bathroom, a third good sized bedroom, box room, laundry room, main bathroom, guest toilet and loads of storage space. Property is finished to the highest standard, is fully air-conditioned and is ready for immediate occupation. Optional garage available in the block.