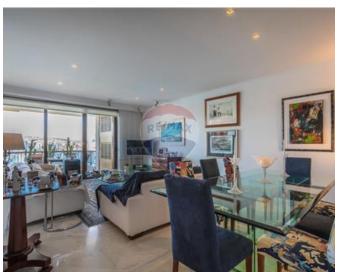

### **Apartment - For Sale - Sliema**

Sliema WATERFRONT Apartment located on the prestigious "Sunny Side" having picturesque open views from its double front terraces capturing St Julians Bay, Ballutta Bay and open totally unobstructed sea views. Accommodation in the form of a welcoming entrance hall, a large formal lounge/ living/ dining area, with a separate fully fitted and equipped kitchen, master bedroom with en-suite bathroom and a large walk-in wardrobe, second bedroom also with an en-suite bathroom, a third good sized bedroom, box room, laundry room, main bathroom, guest toilet and loads of storage space. Property is finished to the highest standard, is fully air-conditioned and is ready for immediate occupation. Optional garage available in the block.

#### Rooms

Living: 8 x 6.57 m (52.56 m2)

Kitchen: 4.26 x 5 m (21.3 m2)

✓ Box Room : 6 x 1.76 m (10.56 m2)

Laundry: 6 x 1.76 m (10.56 m2)

✓ Bathroom : 2.66 x 2 m (5.32 m2)

✓ Double Bedroom : 6.3 x 4.2 m (26.46 m2)