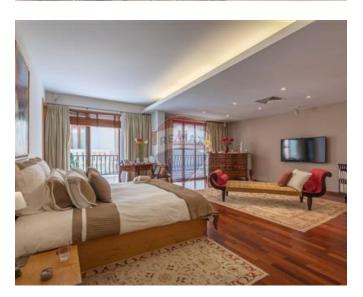

### **Apartment - For Sale - Sliema**

Sliema WATERFRONT Apartment located on the prestigious "Sunny Side" having picturesque open views from its double front terraces capturing St Julians Bay, Ballutta Bay and open totally unobstructed sea views. Accommodation in the form of a welcoming entrance hall, a large formal lounge/ living/ dining area, with a separate fully fitted and equipped kitchen, master bedroom with en-suite bathroom and a large walk-in wardrobe, second bedroom also with an en-suite bathroom, a third good sized bedroom, box room, laundry room, main bathroom, guest toilet and loads of storage space. Property is finished to the highest standard, is fully air-conditioned and is ready for immediate occupation. Optional garage available in the block.

Double Bedroom: 5.18 x 4.26 m (22.07 m2)

Double Bedroom : 6.7 x 8.1 m (54.27 m2)

✓ Bathroom : 2.75 x 2.75 m (7.56 m2)

✓ Shower Ensuite : 3.65 x 3.2 m (11.68 m2)

- ✓ Open Space : 5.56 x 1.2 m (6.67 m2)
- ✓ Open Space : 4.75 x 3 m (14.25 m2)