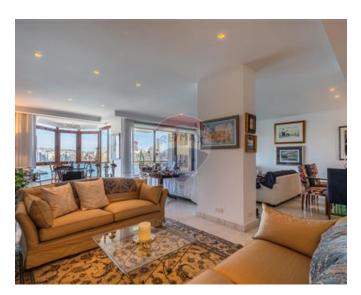

### **Apartment - For Sale - Sliema**

Sliema WATERFRONT Apartment located on the prestigious "Sunny Side" having picturesque open views from its double front terraces capturing St Julians Bay, Ballutta Bay and open totally unobstructed sea views. Accommodation in the form of a welcoming entrance hall, a large formal lounge/ living/ dining area, with a separate fully fitted and equipped kitchen, master bedroom with en-suite bathroom and a large walk-in wardrobe, second bedroom also with an en-suite bathroom, a third good sized bedroom, box room, laundry room, main bathroom, guest toilet and loads of storage space. Property is finished to the highest standard, is fully air-conditioned and is ready for immediate occupation. Optional garage available in the block.

#### Rooms

Living: 8 x 6.57 m (52.56 m2)

Kitchen: 4.26 x 5 m (21.3 m2)

✓ Box Room : 6 x 1.76 m (10.56 m2)

Laundry: 6 x 1.76 m (10.56 m2)

✓ Bathroom : 2.66 x 2 m (5.32 m2)

✓ Double Bedroom : 6.3 x 4.2 m (26.46 m2)