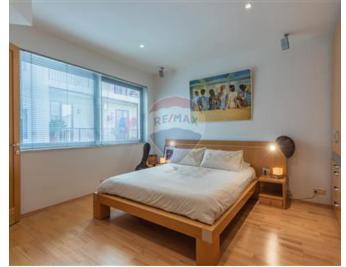

### **Apartment - For Sale - Sliema**

Sliema WATERFRONT Apartment located on the prestigious "Sunny Side" having picturesque open views from its double front terraces capturing St Julians Bay, Ballutta Bay and open totally unobstructed sea views. Accommodation in the form of a welcoming entrance hall, a large formal lounge/ living/ dining area, with a separate fully fitted and equipped kitchen, master bedroom with en-suite bathroom and a large walk-in wardrobe, second bedroom also with an en-suite bathroom, a third good sized bedroom, box room, laundry room, main bathroom, guest toilet and loads of storage space. Property is finished to the highest standard, is fully air-conditioned and is ready for immediate occupation. Optional garage available in the block.

#### Rooms

Living: 8 x 6.57 m (52.56 m2)

Kitchen: 4.26 x 5 m (21.3 m2)

✓ Box Room : 6 x 1.76 m (10.56 m2)

Laundry: 6 x 1.76 m (10.56 m2)

✓ Bathroom : 2.66 x 2 m (5.32 m2)

✓ Double Bedroom : 6.3 x 4.2 m (26.46 m2)

Double Bedroom: 5.18 x 4.26 m (22.07 m2)

Double Bedroom : 6.7 x 8.1 m (54.27 m2)

✓ Bathroom : 2.75 x 2.75 m (7.56 m2)

✓ Shower Ensuite : 3.65 x 3.2 m (11.68 m2)

- ✓ Open Space : 5.56 x 1.2 m (6.67 m2)
- ✓ Open Space : 4.75 x 3 m (14.25 m2)