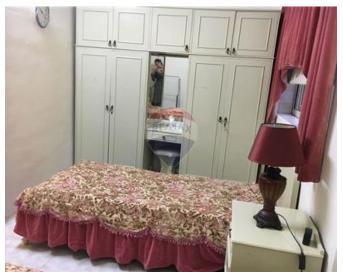

#### Rooms

✓ Double Bedroom : 1 x 1 m (1 m2)

✓ Double Bedroom : 1 x 1 m (1 m2)

✓ Bathroom : 1 x 1 m (1 m2)

✓ Living: 1 x 1 m (1 m2)

✓ Kitchen/Dining: 1 x 1 m (1 m2)

Open Space : 1 x 1 m (1 m2)