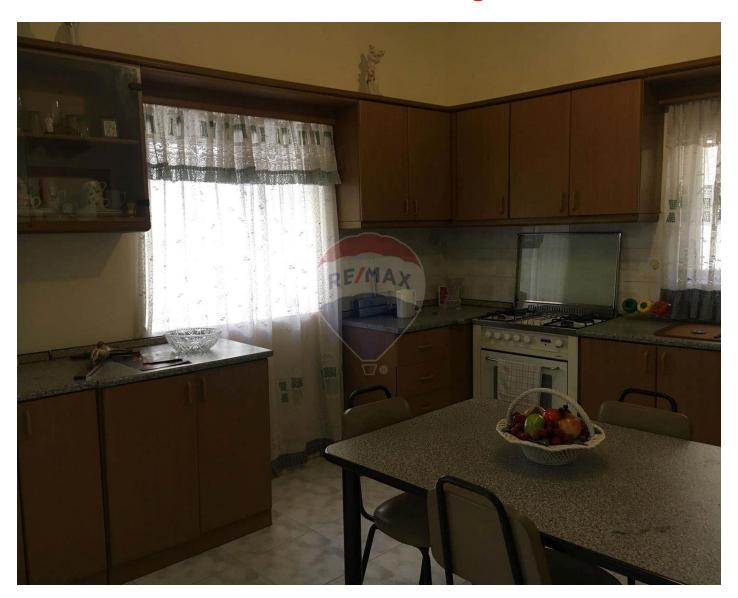

### **Terraced House - For Rent - Pieta**

PIETA - Fully furnished and equipped terraced house, situated close to bus routes, shops and amenities. Layout is in the form of a good sized living room, separate kitchen/dining area, two bedrooms a guest bathroom and back terrace

#### **Features**

✓ Kitchen/Dinette

Terrace

#### Rooms

✓ Double Bedroom : 1 x 1 m (1 m2)

✓ Double Bedroom : 1 x 1 m (1 m2)

✓ Bathroom : 1 x 1 m (1 m2)

✓ Living: 1 x 1 m (1 m2)

✓ Kitchen/Dining: 1 x 1 m (1 m2)

Open Space : 1 x 1 m (1 m2)