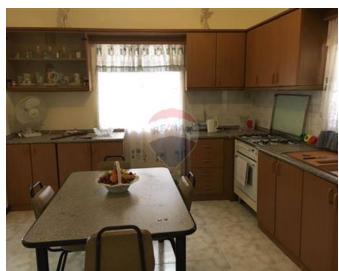

### **Terraced House - For Rent - Pieta**

PIETA - Fully furnished and equipped terraced house, situated close to bus routes, shops and amenities. Layout is in the form of a good sized living room, separate kitchen/dining area, two bedrooms a guest bathroom and back terrace

#### **Features**

✓ Kitchen/Dinette

Terrace

#### Rooms

✓ Double Bedroom : 1 x 1 m (1 m2)

✓ Double Bedroom : 1 x 1 m (1 m2)

✓ Bathroom : 1 x 1 m (1 m2)

✓ Living: 1 x 1 m (1 m2)

✓ Kitchen/Dining: 1 x 1 m (1 m2)

Open Space : 1 x 1 m (1 m2)