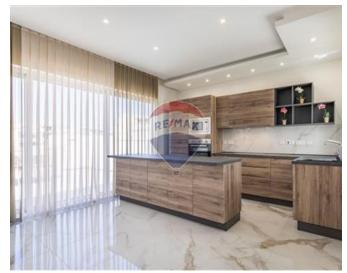

### Penthouse - For Rent - Mellieha

MELLIEHA - Brand new luxurious finished, two double bedroom penthouse located in a quiet and central area. Penthouse consists of a kitchen/living/dining, fully A/C, dishwasher, two double bedrooms, main with walk-in wardrobe and en-suit shower, a guest bathroom with big bath tub. Large front terrace with an outside integrated stairs which takes you upstairs to an infinity pool 4 meters by 5.5 meters with breathtaking views. Viewings are highly recommended!