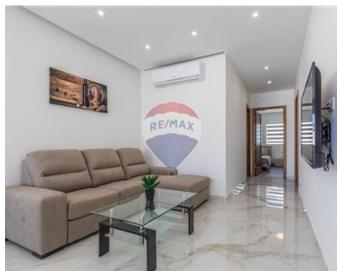

### Penthouse - For Rent - Mellieha

MELLIEHA - Brand new luxurious finished, two double bedroom penthouse located in a quiet and central area. Penthouse consists of a kitchen/living/dining, fully A/C, dishwasher, two double bedrooms, main with walk-in wardrobe and en-suit shower, a guest bathroom with big bath tub. Large front terrace with an outside integrated stairs which takes you upstairs to an infinity pool 4 meters by 5.5 meters with breathtaking views. Viewings are highly recommended!

#### **Features**

- ✓ Kitchen/Dinette
- Water Utility
- ✓ A/C
- ✓ Pool

- En Suite
- Electricity Utility
- Service Lift