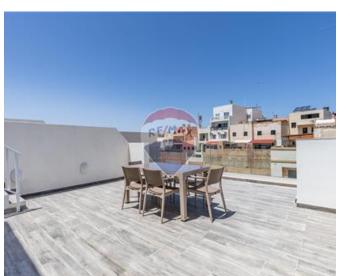

### Penthouse - For Rent - Mellieha

MELLIEHA - Brand new luxurious finished, two double bedroom penthouse located in a quiet and central area. Penthouse consists of a kitchen/living/dining, fully A/C, dishwasher, two double bedrooms, main with walk-in wardrobe and en-suit shower, a guest bathroom with big bath tub. Large front terrace with an outside integrated stairs which takes you upstairs to an infinity pool 4 meters by 5.5 meters with breathtaking views. Viewings are highly recommended!