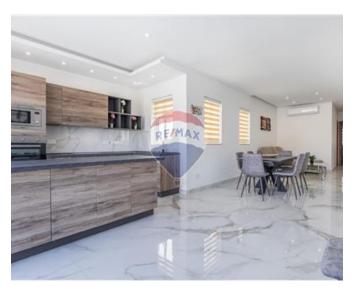

### Penthouse - For Rent - Mellieha

MELLIEHA - Brand new luxurious finished, two double bedroom penthouse located in a quiet and central area. Penthouse consists of a kitchen/living/dining, fully A/C, dishwasher, two double bedrooms, main with walk-in wardrobe and en-suit shower, a guest bathroom with big bath tub. Large front terrace with an outside integrated stairs which takes you upstairs to an infinity pool 4 meters by 5.5 meters with breathtaking views. Viewings are highly recommended!