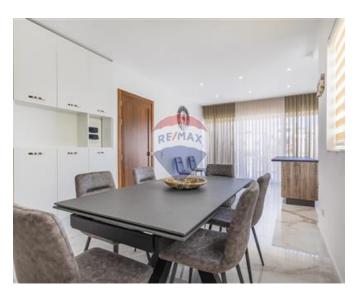

### Penthouse - For Rent - Mellieha

MELLIEHA - Brand new luxurious finished, two double bedroom penthouse located in a quiet and central area. Penthouse consists of a kitchen/living/dining, fully A/C, dishwasher, two double bedrooms, main with walk-in wardrobe and en-suit shower, a guest bathroom with big bath tub. Large front terrace with an outside integrated stairs which takes you upstairs to an infinity pool 4 meters by 5.5 meters with breathtaking views. Viewings are highly recommended!