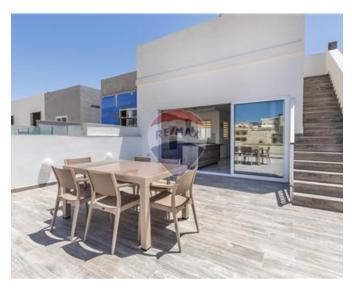

### Penthouse - For Rent - Mellieha

MELLIEHA - Brand new luxurious finished, two double bedroom penthouse located in a quiet and central area. Penthouse consists of a kitchen/living/dining, fully A/C, dishwasher, two double bedrooms, main with walk-in wardrobe and en-suit shower, a guest bathroom with big bath tub. Large front terrace with an outside integrated stairs which takes you upstairs to an infinity pool 4 meters by 5.5 meters with breathtaking views. Viewings are highly recommended!