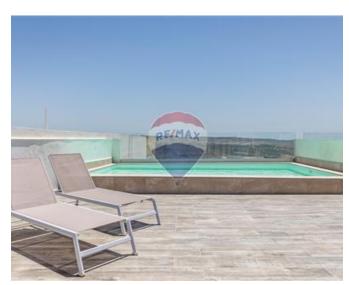

### Penthouse - For Rent - Mellieha

MELLIEHA - Brand new luxurious finished, two double bedroom penthouse located in a quiet and central area. Penthouse consists of a kitchen/living/dining, fully A/C, dishwasher, two double bedrooms, main with walk-in wardrobe and en-suit shower, a guest bathroom with big bath tub. Large front terrace with an outside integrated stairs which takes you upstairs to an infinity pool 4 meters by 5.5 meters with breathtaking views. Viewings are highly recommended!