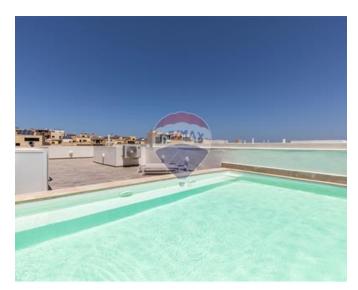

### Penthouse - For Rent - Mellieha

MELLIEHA - Brand new luxurious finished, two double bedroom penthouse located in a quiet and central area. Penthouse consists of a kitchen/living/dining, fully A/C, dishwasher, two double bedrooms, main with walk-in wardrobe and en-suit shower, a guest bathroom with big bath tub. Large front terrace with an outside integrated stairs which takes you upstairs to an infinity pool 4 meters by 5.5 meters with breathtaking views. Viewings are highly recommended!