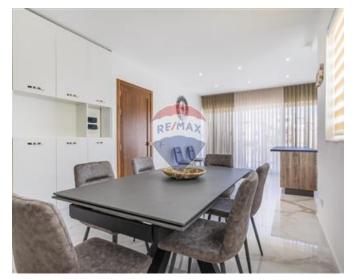

### Penthouse - For Rent - Mellieha

MELLIEHA - Brand new luxurious finished, two double bedroom penthouse located in a quiet and central area. Penthouse consists of a kitchen/living/dining, fully A/C, dishwasher, two double bedrooms, main with walk-in wardrobe and en-suit shower, a guest bathroom with big bath tub. Large front terrace with an outside integrated stairs which takes you upstairs to an infinity pool 4 meters by 5.5 meters with breathtaking views. Viewings are highly recommended!

#### **Features**

- ✓ Kitchen/Dinette
- Water Utility
- ✓ A/C
- ✓ Pool

- En Suite
- Electricity Utility
- Service Lift