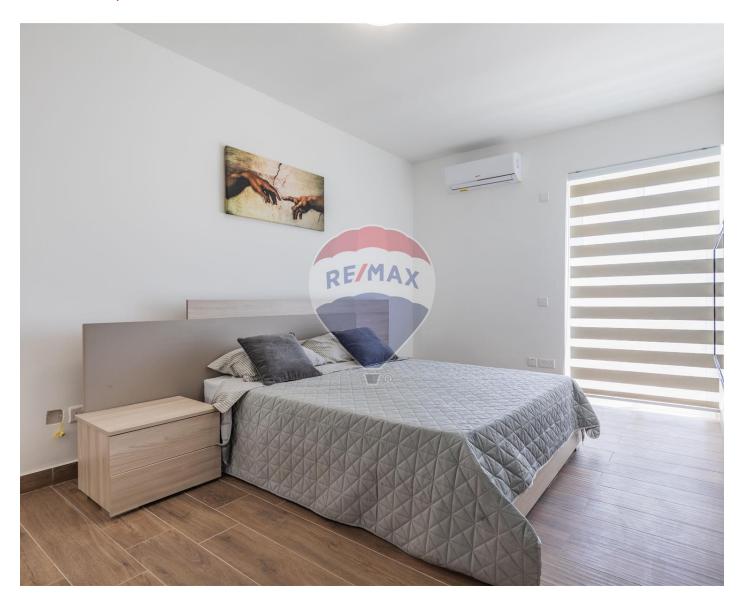

### Penthouse - For Rent - Mellieha

MELLIEHA - Brand new luxurious finished, two double bedroom penthouse located in a quiet and central area. Penthouse consists of a kitchen/living/dining, fully A/C, dishwasher, two double bedrooms, main with walk-in wardrobe and en-suit shower, a guest bathroom with big bath tub. Large front terrace with an outside integrated stairs which takes you upstairs to an infinity pool 4 meters by 5.5 meters with breathtaking views. Viewings are highly recommended!

#### Rooms

- ✓ Double Bedroom : 0 x 0 m (0 m2)
- ✓ Double Bedroom : 0 x 0 m (0 m2)
- ✓ Bathroom Ensuite : 0 x 0 m (0 m2)
- ✓ Shower Ensuite : 0 x 0 m (0 m2)