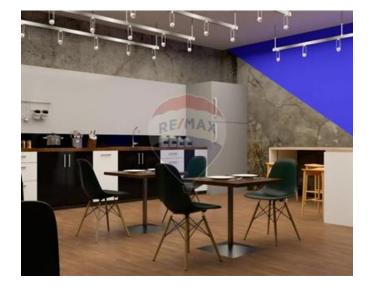

## **Guest House - For Rent - Sliema**

SLIEMA - Brand new Hostel located in the best area in Sliema, near sea front amenities languages schools, promenade. The building comprises of 12 floors and basement. The building comprises a basement that having kitchen and service room for the water, a ground floor with reception, small office and breakfast area. On the first floor there is a kitchenette that can provide a self-service to the guest sofas and some tables and chairs. Second floor divided by two rooms one for the disable people with wider doors to get easy excess and got own en-suit shower. The other room can accommodate 8 people it comes with 2 en-suit showers. From the 3rd floor till 11th floor there are 2 rooms on each floor same sized smaller one is 25sqm sleep for 6 and a bigger one is 30sqm sleep for 8 people, both bedrooms come with 2-2 en-suit shower. Total 20 rooms (can put 135 bed) 44 bathrooms and 2 toilets in the whole complex. Last floor is a penthouse with double bed and en-suit shower. Property is being offered shell form with 2 lift provided also service lift for food, fire alarm system, ACs and CCTVs. Viewings are highly recommended!