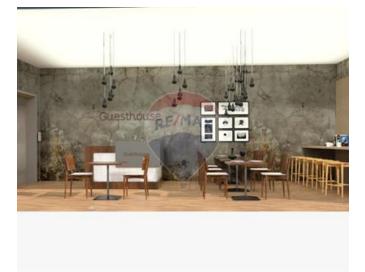

## **Guest House - For Rent - Sliema**

SLIEMA - Brand new Hostel located in the best area in Sliema, near sea front amenities languages schools, promenade. The building comprises of 12 floors and basement. The building comprises a basement that having kitchen and service room for the water, a ground floor with reception, small office and breakfast area. On the first floor there is a kitchenette that can provide a self-service to the guest sofas and some tables and chairs. Second floor divided by two rooms one for the disable people with wider doors to get easy excess and got own en-suit shower. The other room can accommodate 8 people it comes with 2 en-suit showers. From the 3rd floor till 11th floor there are 2 rooms on each floor same sized smaller one is 25sqm sleep for 6 and a bigger one is 30sqm sleep for 8 people, both bedrooms come with 2-2 en-suit shower. Total 20 rooms (can put 135 bed) 44 bathrooms and 2 toilets in the whole complex. Last floor is a penthouse with double bed and en-suit shower. Property is being offered shell form with 2 lift provided also service lift for food, fire alarm system, ACs and CCTVs. Viewings are highly recommended!