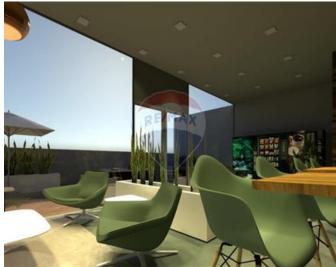

## **Guest House - For Rent - Sliema**

SLIEMA - Brand new Hostel located in the best area in Sliema, near sea front amenities languages schools, promenade. The building comprises of 12 floors and basement. The building comprises a basement that having kitchen and service room for the water, a ground floor with reception, small office and breakfast area. On the first floor there is a kitchenette that can provide a self-service to the guest sofas and some tables and chairs. Second floor divided by two rooms one for the disable people with wider doors to get easy excess and got own en-suit shower. The other room can accommodate 8 people it comes with 2 en-suit showers. From the 3rd floor till 11th floor there are 2 rooms on each floor same sized smaller one is 25sqm sleep for 6 and a bigger one is 30sqm sleep for 8 people, both bedrooms come with 2-2 en-suit shower. Total 20 rooms (can put 135 bed) 44 bathrooms and 2 toilets in the whole complex. Last floor is a penthouse with double bed and en-suit shower. Property is being offered shell form with 2 lift provided also service lift for food, fire alarm system, ACs and CCTVs. Viewings are highly recommended!