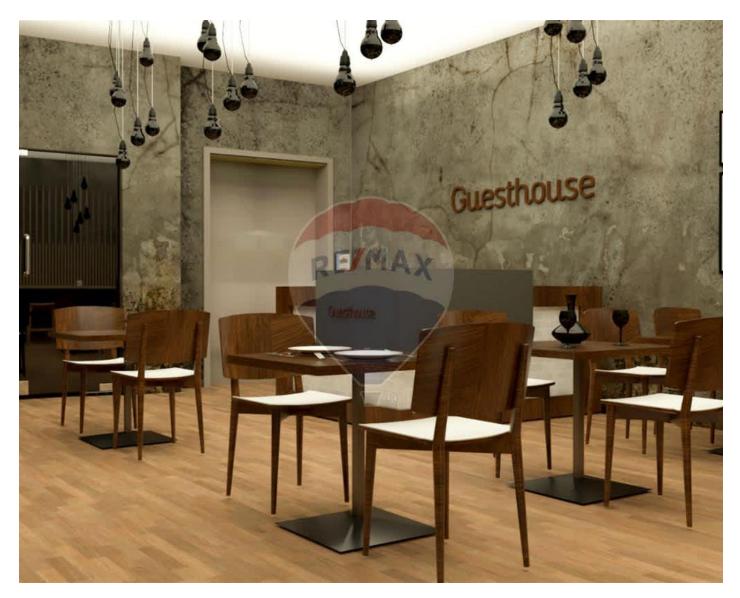

## **Guest House - For Rent - Sliema**

SLIEMA - Brand new Hostel located in the best area in Sliema, near sea front amenities languages schools, promenade. The building comprises of 12 floors and basement. The building comprises a basement that having kitchen and service room for the water, a ground floor with reception, small office and breakfast area. On the first floor there is a kitchenette that can provide a self-service to the guest sofas and some tables and chairs. Second floor divided by two rooms one for the disable people with wider doors to get easy excess and got own en-suit shower. The other room can accommodate 8 people it comes with 2 en-suit showers. From the 3rd floor till 11th floor there are 2 rooms on each floor same sized smaller one is 25sqm sleep for 6 and a bigger one is 30sqm sleep for 8 people, both bedrooms come with 2-2 en-suit shower. Total 20 rooms (can put 135 bed) 44 bathrooms and 2 toilets in the whole complex. Last floor is a penthouse with double bed and en-suit shower. Property is being offered shell form with 2 lift provided also service lift for food, fire alarm system, ACs and CCTVs. Viewings are highly recommended!