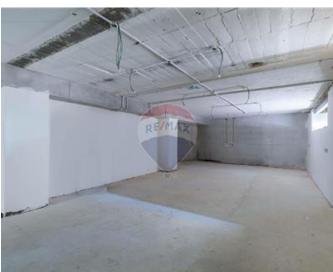

## Office Space - For Rent - St Julian's

ST.JULIAN"S - Situated in a prime area, close to Spinola Bay and close to all amenities, is this office space; having an area of approximately 612.3 SqM. Complimenting this property is a garage of approximately 505.5 SqM. Must be seen to be appreciated.