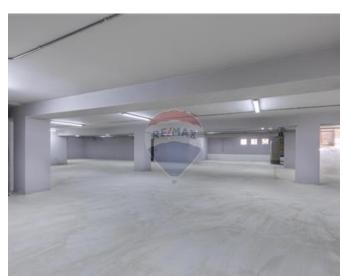

## Office Space - For Rent - St Julian's

ST.JULIAN"S - Situated in a prime area, close to Spinola Bay and close to all amenities, is this office space; having an area of approximately 612.3 SqM. Complimenting this property is a garage of approximately 505.5 SqM. Must be seen to be appreciated.