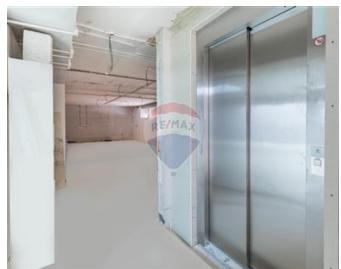

## Office Space - For Rent - St Julian's

ST.JULIAN"S - Situated in a prime area, close to Spinola Bay and close to all amenities, is this office space; having an area of approximately 612.3 SqM. Complimenting this property is a garage of approximately 505.5 SqM. Must be seen to be appreciated.

### **Features**

✓ Lift

Soffit Ceilings

✓ Skirting

Ceramic Floor

✓ A/C