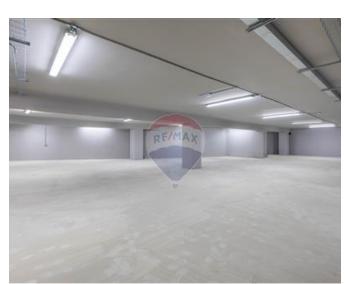

## Office Space - For Rent - St Julian's

ST.JULIAN"S - Situated in a prime area, close to Spinola Bay and close to all amenities, is this office space; having an area of approximately 612.3 SqM. Complimenting this property is a garage of approximately 505.5 SqM. Must be seen to be appreciated.