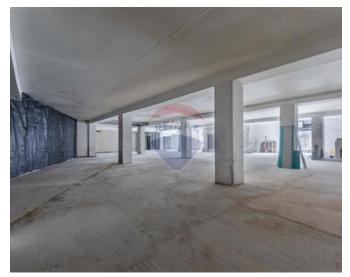

## Office Space - For Rent - St Julian's

ST.JULIAN"S - Situated in a prime area, close to Spinola Bay and close to all amenities, is this office space; having an area of approximately 612.3 SqM. Complimenting this property is a garage of approximately 505.5 SqM. Must be seen to be appreciated.

# **Gallery**

**Barbara Hamarics** RE/MAX Luxe - Sliema

M: 99352861

E: hamarics@remax.com.mt

T: 22476200