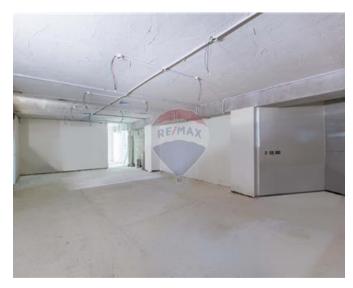

## Office Space - For Rent - St Julian's

ST.JULIAN"S - Situated in a prime area, close to Spinola Bay and close to all amenities, is this office space; having an area of approximately 612.3 SqM. Complimenting this property is a garage of approximately 505.5 SqM. Must be seen to be appreciated.