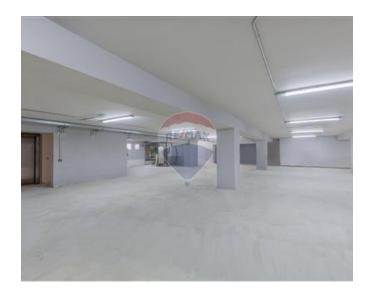

## Office Space - For Rent - St Julian's

ST.JULIAN"S - Situated in a prime area, close to Spinola Bay and close to all amenities, is this office space; having an area of approximately 612.3 SqM. Complimenting this property is a garage of approximately 505.5 SqM. Must be seen to be appreciated.