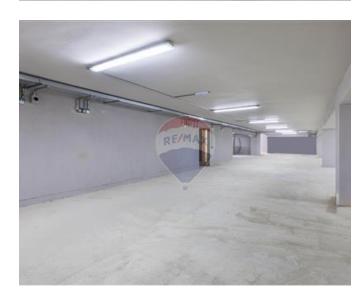

## Office Space - For Rent - St Julian's

ST.JULIAN"S - Situated in a prime area, close to Spinola Bay and close to all amenities, is this office space; having an area of approximately 612.3 SqM. Complimenting this property is a garage of approximately 505.5 SqM. Must be seen to be appreciated.