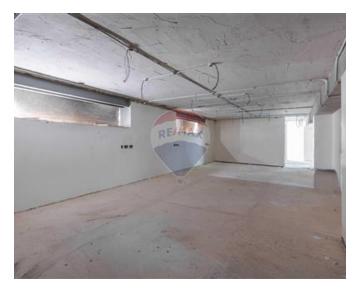

## Office Space - For Rent - St Julian's

ST.JULIAN"S - Situated in a prime area, close to Spinola Bay and close to all amenities, is this office space; having an area of approximately 612.3 SqM. Complimenting this property is a garage of approximately 505.5 SqM. Must be seen to be appreciated.