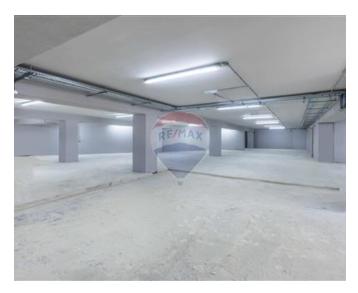

## Office Space - For Rent - St Julian's

ST.JULIAN"S - Situated in a prime area, close to Spinola Bay and close to all amenities, is this office space; having an area of approximately 612.3 SqM. Complimenting this property is a garage of approximately 505.5 SqM. Must be seen to be appreciated.