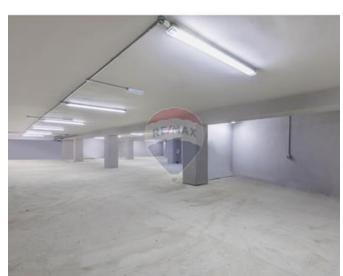

## Office Space - For Rent - St Julian's

ST.JULIAN"S - Situated in a prime area, close to Spinola Bay and close to all amenities, is this office space; having an area of approximately 612.3 SqM. Complimenting this property is a garage of approximately 505.5 SqM. Must be seen to be appreciated.