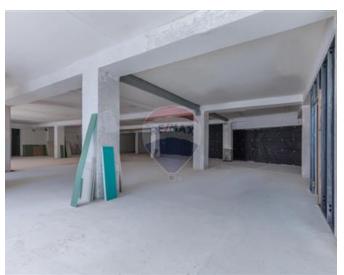

## Office Space - For Rent - St Julian's

ST.JULIAN"S - Situated in a prime area, close to Spinola Bay and close to all amenities, is this office space; having an area of approximately 612.3 SqM. Complimenting this property is a garage of approximately 505.5 SqM. Must be seen to be appreciated.