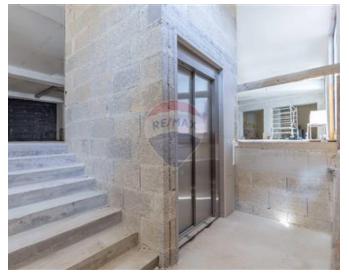

## Office Space - For Rent - St Julian's

ST.JULIAN"S - Situated in a prime area, close to Spinola Bay and close to all amenities, is this office space; having an area of approximately 612.3 SqM. Complimenting this property is a garage of approximately 505.5 SqM. Must be seen to be appreciated.

### **Features**

✓ Lift

Soffit Ceilings

✓ Skirting

Ceramic Floor

✓ A/C