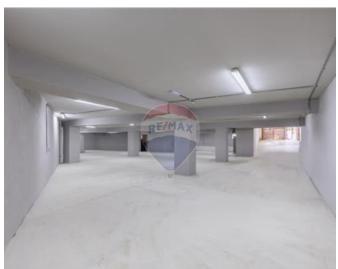

## Office Space - For Rent - St Julian's

ST.JULIAN"S - Situated in a prime area, close to Spinola Bay and close to all amenities, is this office space; having an area of approximately 612.3 SqM. Complimenting this property is a garage of approximately 505.5 SqM. Must be seen to be appreciated.