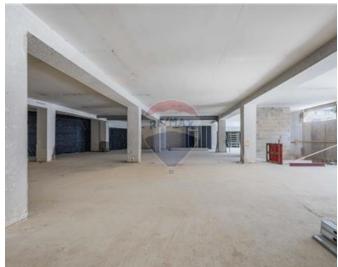

## Office Space - For Rent - St Julian's

ST.JULIAN"S - Situated in a prime area, close to Spinola Bay and close to all amenities, is this office space; having an area of approximately 612.3 SqM. Complimenting this property is a garage of approximately 505.5 SqM. Must be seen to be appreciated.

# **Gallery**

**Barbara Hamarics** RE/MAX Luxe - Sliema

M: 99352861

E: hamarics@remax.com.mt

T: 22476200