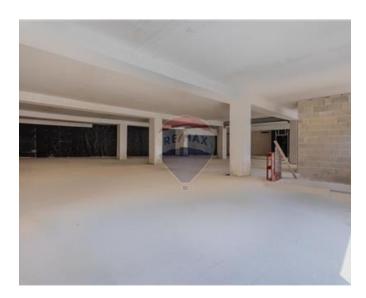

## Office Space - For Rent - St Julian's

ST.JULIAN"S - Situated in a prime area, close to Spinola Bay and close to all amenities, is this office space; having an area of approximately 612.3 SqM. Complimenting this property is a garage of approximately 505.5 SqM. Must be seen to be appreciated.

# **Gallery**

**Barbara Hamarics** RE/MAX Luxe - Sliema

M: 99352861

E: hamarics@remax.com.mt

T: 22476200