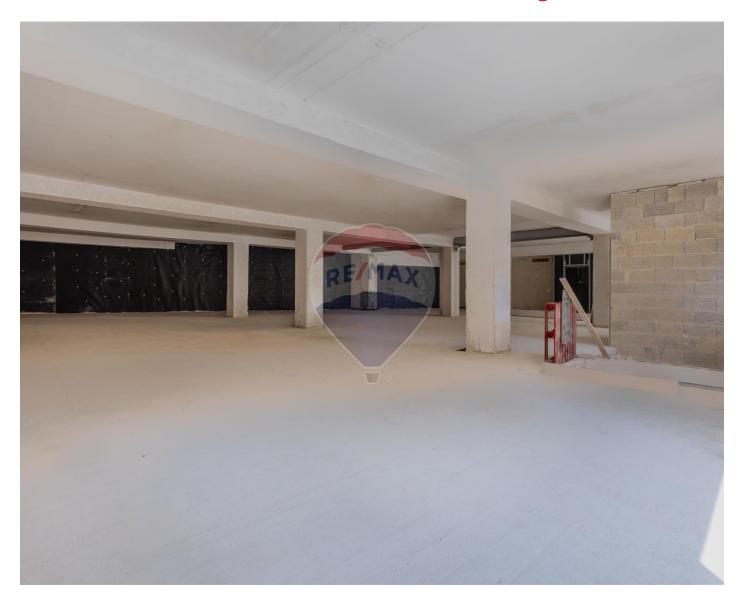

## Office Space - For Rent - St Julian's

ST.JULIAN"S - Situated in a prime area, close to Spinola Bay and close to all amenities, is this office space; having an area of approximately 612.3 SqM. Complimenting this property is a garage of approximately 505.5 SqM. Must be seen to be appreciated.

# **Gallery**

**Barbara Hamarics** RE/MAX Luxe - Sliema

M: 99352861

E: hamarics@remax.com.mt

T: 22476200