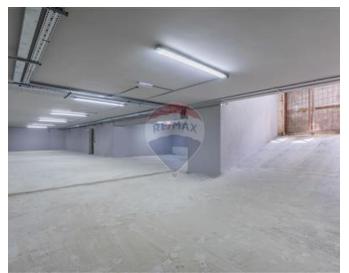

## Office Space - For Rent - St Julian's

ST.JULIAN"S - Situated in a prime area, close to Spinola Bay and close to all amenities, is this office space; having an area of approximately 612.3 SqM. Complimenting this property is a garage of approximately 505.5 SqM. Must be seen to be appreciated.