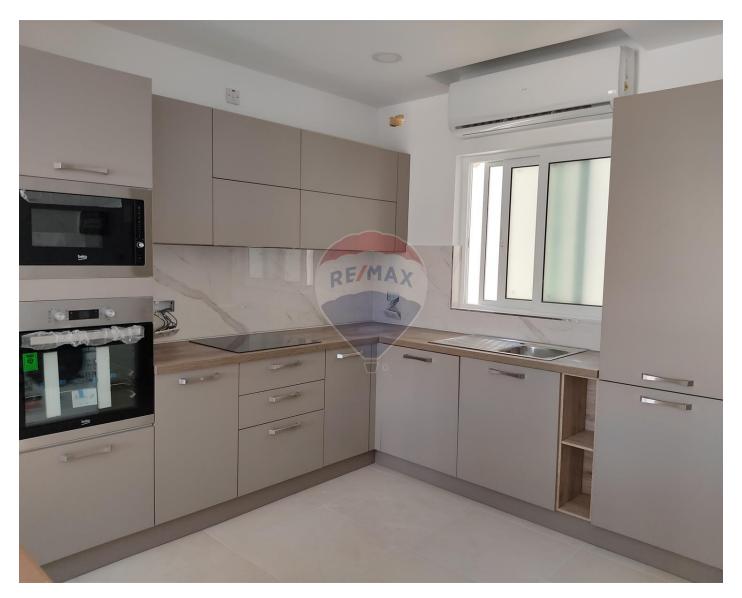

## **Apartment - For Rent - Sliema**

SLIEMA - Highly finished 3 double bedroom apartment located just a minute away from the seafront. This stylish, designer home comprises an open plan kitchen/lounge/dining area two double bedroom with one of them with en-suit shower, single bedroom and a guest bathroom. Viewing are highly recommended!

### Rooms

- Kitchen/Living/Dining : 0 x 0 m (0 m2)
- ✓ Single Bedroom : 0 x 0 m (0 m2)
- Double Bedroom : 0 x 0 m (0 m2)
- Double Bedroom : 0 x 0 m (0 m2)
- Shower : 0 x 0 m (0 m2)
- Shower Ensuite : 0 x 0 m (0 m2)