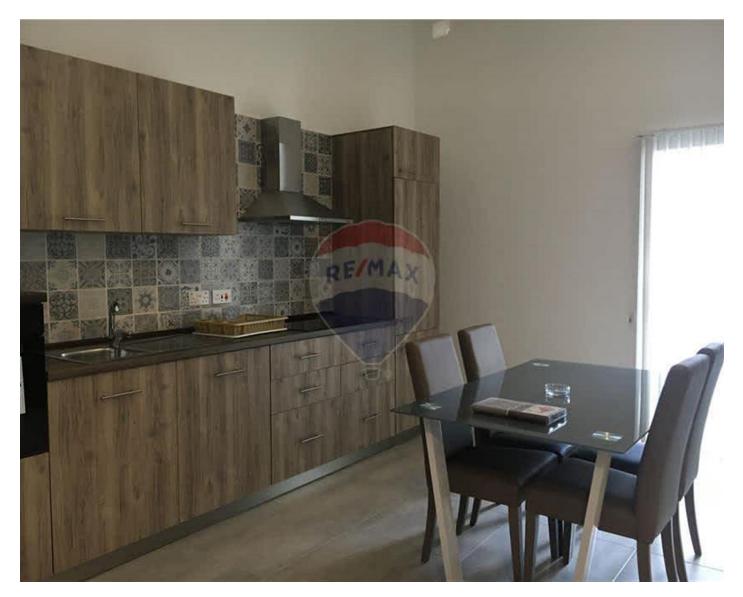

## **Apartment - For Rent - Msida**

MSIDA - Highly finished 2 bedroom apartment, situated close to all amenities, and just 5 minutes away by walk from the University. Forming part of a new development, this property includes a fully equipped open plan kitchen/living/dining with 2 bedrooms (main with en-suite shower) and 1 guest bathroom. Complimenting this property are 3 balconies. Viewing highly recommended!

#### Rooms

- Kitchen/Living/Dining : 0 x 0 m (0 m2)
- Double Bedroom : 0 x 0 m (0 m2)
- Double Bedroom : 0 x 0 m (0 m2)
- Bathroom Ensuite : 0 x 0 m (0 m2)
- Bathroom : 0 x 0 m (0 m2)