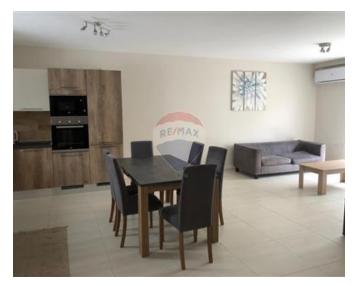

## **Apartment - For Rent - Pieta**

PIETÀ - Fully furnished and equipped two double bedroom apartment situated in a quiet but central location. Layout is in the form of a kitchen/living/dining area, two double bedrooms (main with en-suite) and a guest bathroom. Complimenting this property are good-sized front and back balconies. Viewings are highly recommended!

## Rooms

- Kitchen/Living/Dining : 0 x 0 m (0 m2)
- Double Bedroom : 0 x 0 m (0 m2)
- Double Bedroom : 0 x 0 m (0 m2)
- Shower : 0 x 0 m (0 m2)
- Shower Ensuite : 0 x 0 m (0 m2)

- En Suite
- Electricity Utility
- Passenger Lift
- CCTV