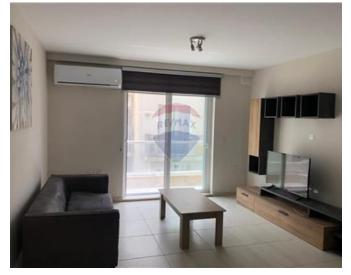

## **Apartment - For Rent - Pieta**

PIETÀ - Fully furnished and equipped two double bedroom apartment situated in a quiet but central location. Layout is in the form of a kitchen/living/dining area, two double bedrooms (main with en-suite) and a guest bathroom. Complimenting this property are good-sized front and back balconies. Viewings are highly recommended!

## Rooms

- Kitchen/Living/Dining : 0 x 0 m (0 m2)
- Double Bedroom : 0 x 0 m (0 m2)
- Double Bedroom : 0 x 0 m (0 m2)
- Shower : 0 x 0 m (0 m2)
- Shower Ensuite : 0 x 0 m (0 m2)

- En Suite
- Electricity Utility
- Passenger Lift
- CCTV