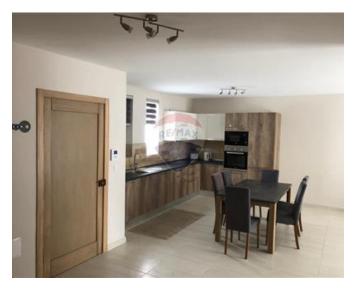

## **Apartment - For Rent - Pieta**

PIETÀ - Fully furnished and equipped two double bedroom apartment situated in a quiet but central location. Layout is in the form of a kitchen/living/dining area, two double bedrooms (main with en-suite) and a guest bathroom. Complimenting this property are good-sized front and back balconies. Viewings are highly recommended!

## Rooms

- Kitchen/Living/Dining : 0 x 0 m (0 m2)
- Double Bedroom : 0 x 0 m (0 m2)
- Double Bedroom : 0 x 0 m (0 m2)
- Shower : 0 x 0 m (0 m2)
- Shower Ensuite : 0 x 0 m (0 m2)

- En Suite
- Electricity Utility
- Passenger Lift
- CCTV