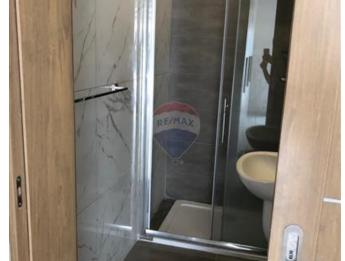

## **Apartment - For Rent - Pieta**

PIETÀ - Fully furnished and equipped two double bedroom apartment situated in a quiet but central location. Layout is in the form of a kitchen/living/dining area, two double bedrooms (main with en-suite) and a guest bathroom. Complimenting this property are good-sized front and back balconies. Viewings are highly recommended!

## Rooms

- Kitchen/Living/Dining : 0 x 0 m (0 m2)
- Double Bedroom : 0 x 0 m (0 m2)
- Double Bedroom : 0 x 0 m (0 m2)
- Shower : 0 x 0 m (0 m2)
- Shower Ensuite : 0 x 0 m (0 m2)

- En Suite
- Electricity Utility
- Passenger Lift
- CCTV