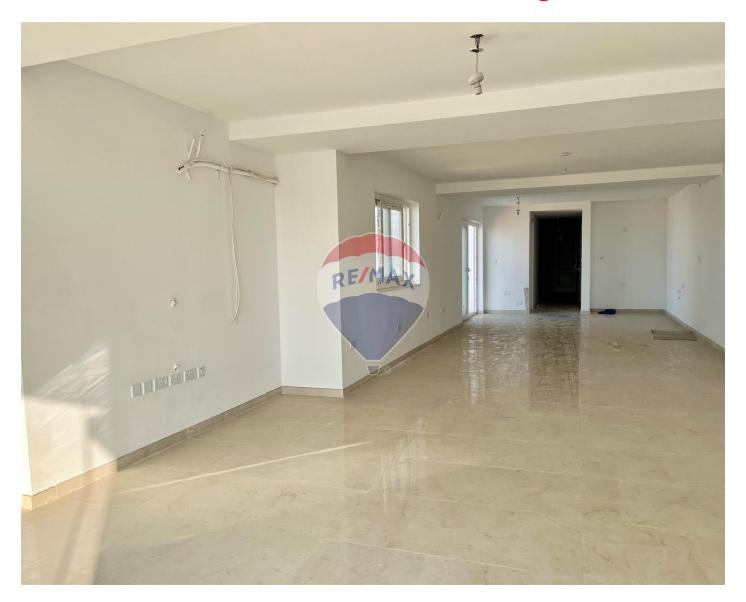

### **Apartment - For Sale - St Julian's**

A spacious fourth floor 180sqm Apartment being offered fully finished. The property consists of an entrance hall leading to an 80sqm living/kitchen/dining room overlooking a front terrace with storage area; a contemporary kitchen fully loaded with modern brand new appliances, separate washroom; a good sized main bathroom, 3 double bedrooms - one of them with en-suite bathroom, and another with walk-in wardrobe. Two of the bedrooms overlook the back balcony which enjoys distant sea views. A one car space at basement level is included in the price. Viewing is highly recommended.

### Rooms

Double Bedroom : 2.8 x 5.23 m (14.65 m2)

Double Bedroom: 5.08 x 3.41 m (17.32 m2)

Double Bedroom: 4.62 x 2.8 m (12.96 m2)

Kitchen/Living/Dining: 6.94 x 11.6 m (80.52 m2)

✓ Bathroom : 1.75 x 1.07 m (1.88 m2)