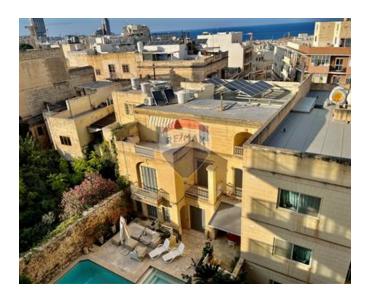

### **Apartment - For Sale - St Julian's**

A spacious fourth floor 180sqm Apartment being offered fully finished. The property consists of an entrance hall leading to an 80sqm living/kitchen/dining room overlooking a front terrace with storage area; a contemporary kitchen fully loaded with modern brand new appliances, separate washroom; a good sized main bathroom, 3 double bedrooms - one of them with en-suite bathroom, and another with walk-in wardrobe. Two of the bedrooms overlook the back balcony which enjoys distant sea views. A one car space at basement level is included in the price. Viewing is highly recommended.