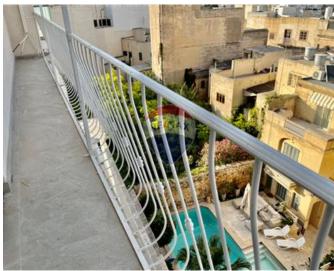

### **Apartment - For Sale - St Julian's**

A spacious fourth floor 180sqm Apartment being offered fully finished. The property consists of an entrance hall leading to an 80sqm living/kitchen/dining room overlooking a front terrace with storage area; a contemporary kitchen fully loaded with modern brand new appliances, separate washroom; a good sized main bathroom, 3 double bedrooms - one of them with en-suite bathroom, and another with walk-in wardrobe. Two of the bedrooms overlook the back balcony which enjoys distant sea views. A one car space at basement level is included in the price. Viewing is highly recommended.

#### **Features**

- ✓ Lift
- Ceramic Floor
- En Suite
- Water Utility
- ✓ Soffit Ceilings
- Skirting
- Terrace
- Video Intercom

- ✓ Kitchen/Dinette
- Video Hall Porter
- Entrance Hall
- Electricity Utility
- Gypsum Plastering
- Double Glazed
- Balcony