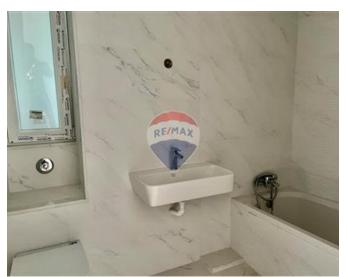

### **Apartment - For Sale - St Julian's**

A spacious fourth floor 180sqm Apartment being offered fully finished. The property consists of an entrance hall leading to an 80sqm living/kitchen/dining room overlooking a front terrace with storage area; a contemporary kitchen fully loaded with modern brand new appliances, separate washroom; a good sized main bathroom, 3 double bedrooms - one of them with en-suite bathroom, and another with walk-in wardrobe. Two of the bedrooms overlook the back balcony which enjoys distant sea views. A one car space at basement level is included in the price. Viewing is highly recommended.

### Rooms

Double Bedroom : 2.8 x 5.23 m (14.65 m2)

Double Bedroom: 5.08 x 3.41 m (17.32 m2)

Double Bedroom: 4.62 x 2.8 m (12.96 m2)

Kitchen/Living/Dining: 6.94 x 11.6 m (80.52 m2)

✓ Bathroom : 1.75 x 1.07 m (1.88 m2)

Bathroom Ensuite : 2.01 x 1.98 m (3.98 m2)

✓ Bathroom : 2.51 x 3 m (7.57 m2)

Hallway: 1.19 x 7.32 m (8.73 m2)

- ✓ Open Space : 4.43 x 2.33 m (10.38 m2)
- ✓ Walk In Wardrobe : 1.4 x 2.81 m (3.93 m2)
- ✓ Open Space : 6.4 x 0.68 m (4.39 m2)
- ✓ Open Space : 1.92 x 6.35 m (12.21 m2)
- ✓ Open Space : 1.1 x 2.81 m (3.09 m2)