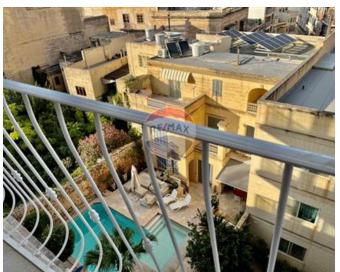

### **Apartment - For Sale - St Julian's**

A spacious fourth floor 180sqm Apartment being offered fully finished. The property consists of an entrance hall leading to an 80sqm living/kitchen/dining room overlooking a front terrace with storage area; a contemporary kitchen fully loaded with modern brand new appliances, separate washroom; a good sized main bathroom, 3 double bedrooms - one of them with en-suite bathroom, and another with walk-in wardrobe. Two of the bedrooms overlook the back balcony which enjoys distant sea views. A one car space at basement level is included in the price. Viewing is highly recommended.

#### **Features**

- ✓ Lift
- Ceramic Floor
- En Suite
- Water Utility
- ✓ Soffit Ceilings
- Skirting
- Terrace
- Video Intercom

- ✓ Kitchen/Dinette
- Video Hall Porter
- Entrance Hall
- Electricity Utility
- Gypsum Plastering
- Double Glazed
- Balcony