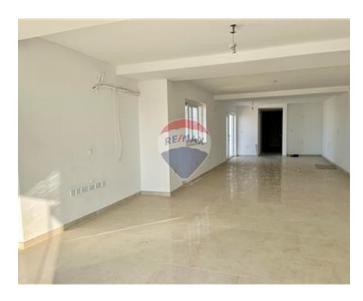

### **Apartment - For Sale - St Julian's**

A spacious fourth floor 180sqm Apartment being offered fully finished. The property consists of an entrance hall leading to an 80sqm living/kitchen/dining room overlooking a front terrace with storage area; a contemporary kitchen fully loaded with modern brand new appliances, separate washroom; a good sized main bathroom, 3 double bedrooms - one of them with en-suite bathroom, and another with walk-in wardrobe. Two of the bedrooms overlook the back balcony which enjoys distant sea views. A one car space at basement level is included in the price. Viewing is highly recommended.

### Rooms

Double Bedroom : 2.8 x 5.23 m (14.65 m2)

Double Bedroom: 5.08 x 3.41 m (17.32 m2)

Double Bedroom: 4.62 x 2.8 m (12.96 m2)

Kitchen/Living/Dining: 6.94 x 11.6 m (80.52 m2)

✓ Bathroom : 1.75 x 1.07 m (1.88 m2)