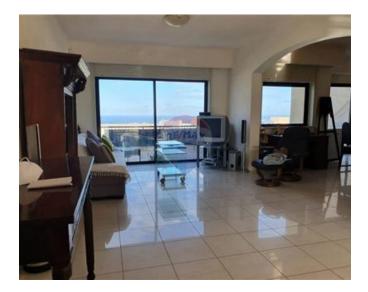

### Penthouse - For Sale - Mellieha

A two bedroomed Apartment located in one of the quietest areas with distant sea views. This cozy property consists of a spacious open plan living/kitchen/dining area, a large bedroom and the possibility to have a second bedroom with a sunny south facing balcony. This home has two balconies, a stairway leading to a washroom with huge terrace and front and back balconies. This home location is quite convenient for being very close to supermarkets and restaurants. Freehold and it benefits with an Airspace.

#### Rooms

✓ Kitchen/Living/Dining: 4 x 4 m (16 m2)

✓ Double Bedroom : 5 x 4 m (20 m2)

✓ Twin Bedroom : 4 x 3 m (12 m2)