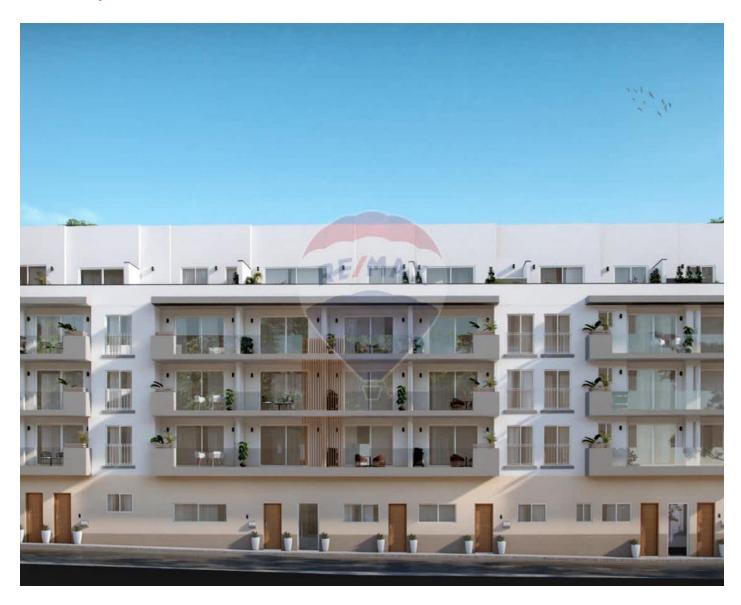

## Penthouse - For Sale - Qrendi

Qrendi - Brand new on the market is this fabulous project consisting of designer apartments in a top location. You can opt for large terraces, fantastic views or a penthouse with a pool or go for a smaller unit starting at only eur160'000. All units will be sold in shell form with an option to finish. Viewing of this fantastic location is a must and the project will be up and running in approximately 15 months. Optional street level and basement garages. One time opportunity call now . Freehold