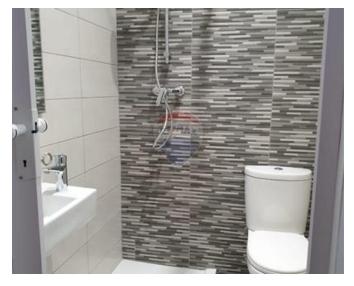

#### Rooms

- ✓ Kitchen/Living/Dining: 0 x 0 m (0 m2)
- ✓ Double Bedroom : 0 x 0 m (0 m2)
- ✓ Double Bedroom : 0 x 0 m (0 m2)
- ✓ Double Bedroom : 0 x 0 m (0 m2)
- ✓ Double Bedroom : 0 x 0 m (0 m2)
- ✓ Bathroom : 0 x 0 m (0 m2)
- ✓ Shower Ensuite : 0 x 0 m (0 m2)
- ✓ Shower Ensuite : 0 x 0 m (0 m2)
- ✓ Shower Ensuite : 0 x 0 m (0 m2)