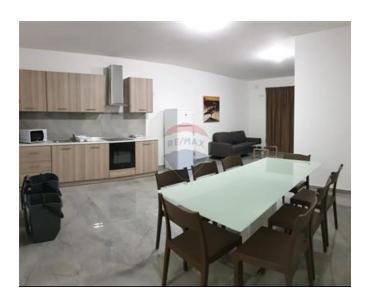

### **Apartment - For Rent - Marsascala**

M'SCALA - A modern and fully furnished apartment, located minutes away from the seafront. Layout is in the form of a open plan kitchen/living/dining leading onto a balcony, four double bedrooms( three with an en-suite) and a guest bathroom. Not to be missed!

#### Rooms

- ✓ Kitchen/Living/Dining: 0 x 0 m (0 m2)
- ✓ Double Bedroom : 0 x 0 m (0 m2)
- ✓ Double Bedroom : 0 x 0 m (0 m2)
- ✓ Double Bedroom : 0 x 0 m (0 m2)
- ✓ Double Bedroom : 0 x 0 m (0 m2)
- ✓ Bathroom : 0 x 0 m (0 m2)
- ✓ Shower Ensuite : 0 x 0 m (0 m2)
- ✓ Shower Ensuite : 0 x 0 m (0 m2)
- ✓ Shower Ensuite : 0 x 0 m (0 m2)