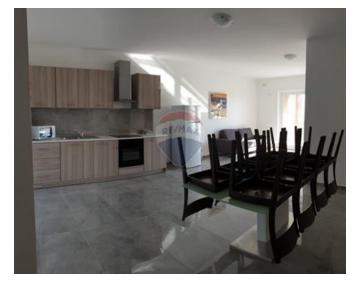

### **Apartment - For Rent - Marsascala**

M'SCALA - A modern and fully furnished apartment, located minutes away from the seafront. Layout is in the form of a open plan kitchen/living/dining leading onto a balcony, four double bedrooms( three with an en-suite) and a guest bathroom. Not to be missed!

#### **Features**

- ✓ Lift
- Ceramic Floor
- ✓ A/C
- ✓ Balcony

- ✓ Kitchen/Dinette
- Entrance Hall
- ✓ Double Glazed

#### Rooms

- ✓ Kitchen/Living/Dining: 0 x 0 m (0 m2)
- ✓ Double Bedroom : 0 x 0 m (0 m2)
- ✓ Double Bedroom : 0 x 0 m (0 m2)
- ✓ Double Bedroom : 0 x 0 m (0 m2)
- ✓ Double Bedroom : 0 x 0 m (0 m2)
- ✓ Bathroom : 0 x 0 m (0 m2)
- ✓ Shower Ensuite : 0 x 0 m (0 m2)
- ✓ Shower Ensuite : 0 x 0 m (0 m2)
- ✓ Shower Ensuite : 0 x 0 m (0 m2)