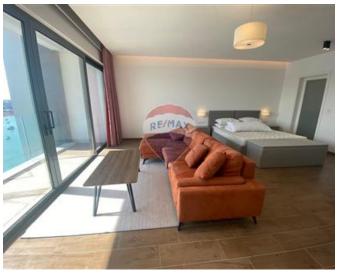

### **Apartment - For Rent - Sliema**

A modern and fully furnished apartment with stunning sea views. Located close to shops, public transport ,restaurants and bars. This design property has been tastefully furnished, offering a spacious layout, direct seafront and plenty of natural sunlight. Layout is in the form of an open plan kitchen / living / dining room leading onto a beautiful terrace. Also complimenting this home are three double bedrooms (two of which have an en-suite shower room) and two guest bathrooms. Property is being offered fully air conditioned. Two car spaces available at an extra cost. Viewings are highly recommended!

#### Rooms

- ✓ Kitchen/Living/Dining: 0 x 0 m (0 m2)
- ✓ Double Bedroom : 0 x 0 m (0 m2)
- ✓ Dining: 0 x 0 m (0 m2)
- ✓ Double Bedroom : 0 x 0 m (0 m2)
- ✓ Double Bedroom : 0 x 0 m (0 m2)
- ✓ Bathroom Ensuite : 0 x 0 m (0 m2)
- ✓ Bathroom Ensuite : 0 x 0 m (0 m2)
- ✓ Bathroom : 0 x 0 m (0 m2)
- Bathroom: 0 x 0 m (0 m2)