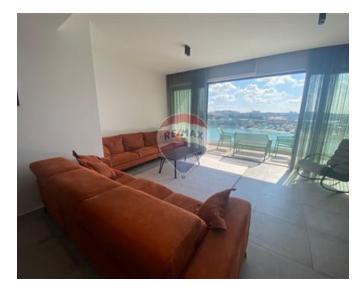

### **Apartment - For Rent - Sliema**

A modern and fully furnished apartment with stunning sea views. Located close to shops, public transport ,restaurants and bars. This design property has been tastefully furnished, offering a spacious layout, direct seafront and plenty of natural sunlight. Layout is in the form of an open plan kitchen / living / dining room leading onto a beautiful terrace. Also complimenting this home are three double bedrooms (two of which have an en-suite shower room) and two guest bathrooms. Property is being offered fully air conditioned. Two car spaces available at an extra cost. Viewings are highly recommended!