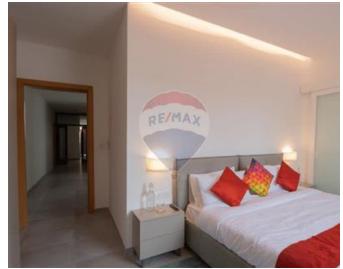

### **Apartment - For Rent - Sliema**

A modern and fully furnished apartment with stunning sea views. Located close to shops, public transport ,restaurants and bars. This design property has been tastefully furnished, offering a spacious layout, direct seafront and plenty of natural sunlight. Layout is in the form of an open plan kitchen / living / dining room leading onto a beautiful terrace. Also complimenting this home are three double bedrooms (two of which have an en-suite shower room) and two guest bathrooms. Property is being offered fully air conditioned. Two car spaces available at an extra cost. Viewings are highly recommended!

#### Rooms

- ✓ Kitchen/Living/Dining: 0 x 0 m (0 m2)
- ✓ Double Bedroom : 0 x 0 m (0 m2)
- ✓ Dining: 0 x 0 m (0 m2)
- ✓ Double Bedroom : 0 x 0 m (0 m2)
- ✓ Double Bedroom : 0 x 0 m (0 m2)
- ✓ Bathroom Ensuite : 0 x 0 m (0 m2)
- ✓ Bathroom Ensuite : 0 x 0 m (0 m2)
- ✓ Bathroom : 0 x 0 m (0 m2)
- Bathroom: 0 x 0 m (0 m2)