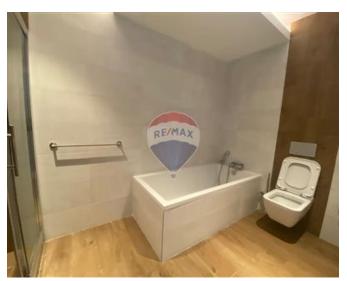

### **Apartment - For Rent - Sliema**

A modern and fully furnished apartment with stunning sea views. Located close to shops, public transport ,restaurants and bars. This design property has been tastefully furnished, offering a spacious layout, direct seafront and plenty of natural sunlight. Layout is in the form of an open plan kitchen / living / dining room leading onto a beautiful terrace. Also complimenting this home are three double bedrooms (two of which have an en-suite shower room) and two guest bathrooms. Property is being offered fully air conditioned. Two car spaces available at an extra cost. Viewings are highly recommended!

#### **Features**

- Automatic door
- Ceramic Floor
- Entrance Hall
- Gypsum Plastering
- Skirting
- Terrace

- ✓ Kitchen/Dinette
- En Suite
- Soffit Ceilings
- A/C
- Double Glazed

#### Rooms

- ✓ Kitchen/Living/Dining: 0 x 0 m (0 m2)
- ✓ Double Bedroom : 0 x 0 m (0 m2)
- ✓ Dining: 0 x 0 m (0 m2)
- ✓ Double Bedroom : 0 x 0 m (0 m2)
- ✓ Double Bedroom : 0 x 0 m (0 m2)
- ✓ Bathroom Ensuite : 0 x 0 m (0 m2)
- ✓ Bathroom Ensuite : 0 x 0 m (0 m2)
- ✓ Bathroom : 0 x 0 m (0 m2)
- Bathroom: 0 x 0 m (0 m2)