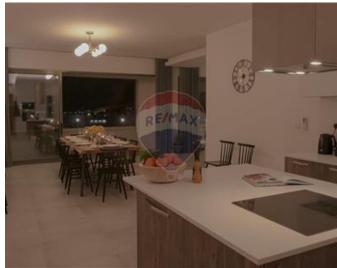

### **Apartment - For Rent - Sliema**

A modern and fully furnished apartment with stunning sea views. Located close to shops, public transport ,restaurants and bars. This design property has been tastefully furnished, offering a spacious layout, direct seafront and plenty of natural sunlight. Layout is in the form of an open plan kitchen / living / dining room leading onto a beautiful terrace. Also complimenting this home are three double bedrooms (two of which have an en-suite shower room) and two guest bathrooms. Property is being offered fully air conditioned. Two car spaces available at an extra cost. Viewings are highly recommended!

# **Gallery**

**Sonia Gatt** RE/MAX Lettings - Crown

M: 79260039

E: sonia@remaxcrown.com

T: 20107480

RE/MAX Lettings - Crown 169, Tower Road , Sliema, Malta