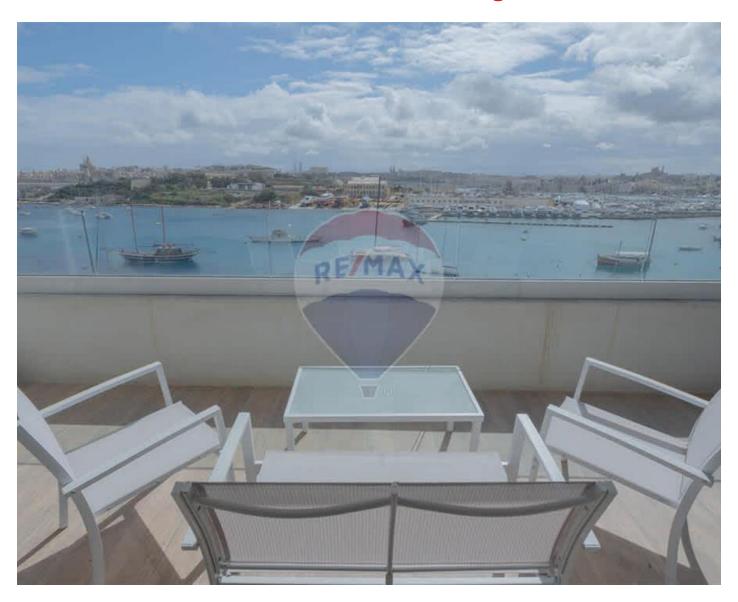

### **Apartment - For Rent - Sliema**

A modern and fully furnished apartment with stunning sea views. Located close to shops, public transport ,restaurants and bars. This design property has been tastefully furnished, offering a spacious layout, direct seafront and plenty of natural sunlight. Layout is in the form of an open plan kitchen / living / dining room leading onto a beautiful terrace. Also complimenting this home are three double bedrooms (two of which have an en-suite shower room) and two guest bathrooms. Property is being offered fully air conditioned. Two car spaces available at an extra cost. Viewings are highly recommended!

# **Gallery**

**Sonia Gatt** RE/MAX Lettings - Crown

M: 79260039

E: sonia@remaxcrown.com

T: 20107480

RE/MAX Lettings - Crown 169, Tower Road , Sliema, Malta