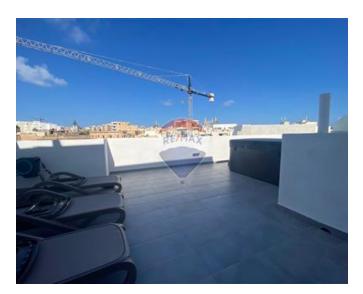

### **Apartment - For Rent - Sliema**

A modern and fully furnished apartment with stunning sea views. Located close to shops, public transport ,restaurants and bars. This design property has been tastefully furnished, offering a spacious layout, direct seafront and plenty of natural sunlight. Layout is in the form of an open plan kitchen / living / dining room leading onto a beautiful terrace. Also complimenting this home are three double bedrooms (two of which have an en-suite shower room) and two guest bathrooms. Property is being offered fully air conditioned. Two car spaces available at an extra cost. Viewings are highly recommended!

#### **Features**

- Automatic door
- Ceramic Floor
- Entrance Hall
- Gypsum Plastering
- Skirting
- Terrace

- ✓ Kitchen/Dinette
- En Suite
- Soffit Ceilings
- A/C
- Double Glazed