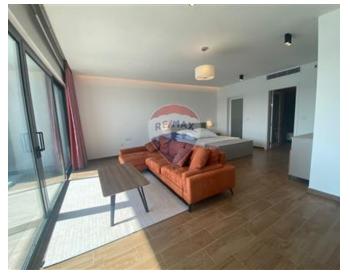

### **Apartment - For Rent - Sliema**

A modern and fully furnished apartment with stunning sea views. Located close to shops, public transport ,restaurants and bars. This design property has been tastefully furnished, offering a spacious layout, direct seafront and plenty of natural sunlight. Layout is in the form of an open plan kitchen / living / dining room leading onto a beautiful terrace. Also complimenting this home are three double bedrooms (two of which have an en-suite shower room) and two guest bathrooms. Property is being offered fully air conditioned. Two car spaces available at an extra cost. Viewings are highly recommended!

#### Rooms

- ✓ Kitchen/Living/Dining: 0 x 0 m (0 m2)
- ✓ Double Bedroom : 0 x 0 m (0 m2)
- ✓ Dining: 0 x 0 m (0 m2)
- ✓ Double Bedroom : 0 x 0 m (0 m2)
- ✓ Double Bedroom : 0 x 0 m (0 m2)
- ✓ Bathroom Ensuite : 0 x 0 m (0 m2)
- ✓ Bathroom Ensuite : 0 x 0 m (0 m2)
- ✓ Bathroom : 0 x 0 m (0 m2)
- Bathroom: 0 x 0 m (0 m2)