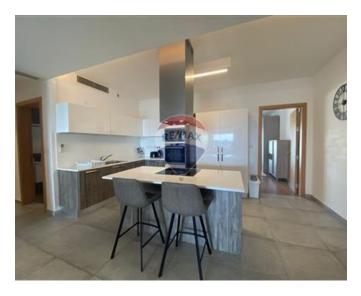

### **Apartment - For Rent - Sliema**

A modern and fully furnished apartment with stunning sea views. Located close to shops, public transport ,restaurants and bars. This design property has been tastefully furnished, offering a spacious layout, direct seafront and plenty of natural sunlight. Layout is in the form of an open plan kitchen / living / dining room leading onto a beautiful terrace. Also complimenting this home are three double bedrooms (two of which have an en-suite shower room) and two guest bathrooms. Property is being offered fully air conditioned. Two car spaces available at an extra cost. Viewings are highly recommended!