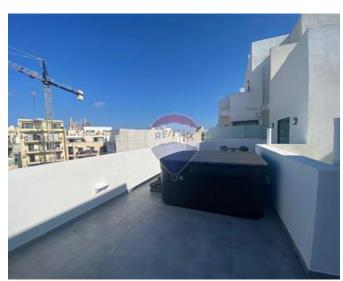

### **Apartment - For Rent - Sliema**

A modern and fully furnished apartment with stunning sea views. Located close to shops, public transport ,restaurants and bars. This design property has been tastefully furnished, offering a spacious layout, direct seafront and plenty of natural sunlight. Layout is in the form of an open plan kitchen / living / dining room leading onto a beautiful terrace. Also complimenting this home are three double bedrooms (two of which have an en-suite shower room) and two guest bathrooms. Property is being offered fully air conditioned. Two car spaces available at an extra cost. Viewings are highly recommended!

#### **Features**

- Automatic door
- Ceramic Floor
- Entrance Hall
- Gypsum Plastering
- Skirting
- Terrace

- ✓ Kitchen/Dinette
- En Suite
- Soffit Ceilings
- A/C
- Double Glazed