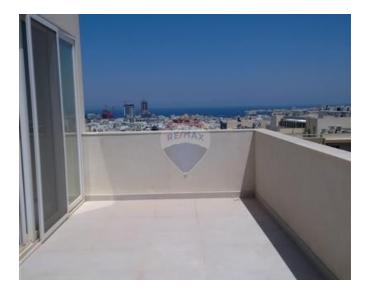

## Penthouse - For Rent - Ta' I-Ibragg

TA' L-IBRAGG – Penthouse situated close to all amenities. Layout is in the form of an open plan kitchen/living/dining area leading onto a spacious terrace enjoying sea views, one double bedroom (with en-suite), another spacious terrace complete with a Jacuzzi, outdoor furniture and sea view. Property is being offered fully air-conditioned, equipped including induction hob, electric oven, dishwasher, TV, washing machine & tumble dryer. Sofa in the living room can be converted into a sofa bed. Highly recommended!