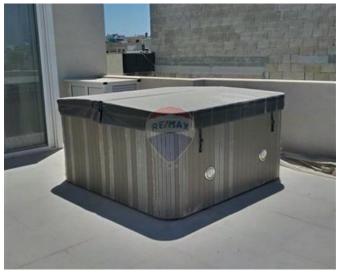

## Penthouse - For Rent - Ta' I-Ibragg

TA' L-IBRAGG – Penthouse situated close to all amenities. Layout is in the form of an open plan kitchen/living/dining area leading onto a spacious terrace enjoying sea views, one double bedroom (with en-suite), another spacious terrace complete with a Jacuzzi, outdoor furniture and sea view. Property is being offered fully air-conditioned, equipped including induction hob, electric oven, dishwasher, TV, washing machine & tumble dryer. Sofa in the living room can be converted into a sofa bed. Highly recommended!