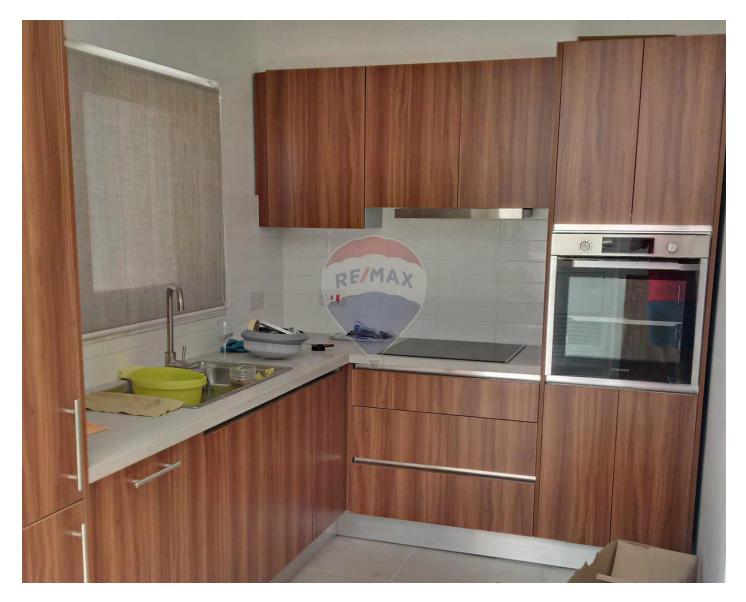

## Penthouse - For Rent - Ta' I-Ibragg

TA' L-IBRAGG – Penthouse situated close to all amenities. Layout is in the form of an open plan kitchen/living/dining area leading onto a spacious terrace enjoying sea views, one double bedroom (with en-suite), another spacious terrace complete with a Jacuzzi, outdoor furniture and sea view. Property is being offered fully air-conditioned, equipped including induction hob, electric oven, dishwasher, TV, washing machine & tumble dryer. Sofa in the living room can be converted into a sofa bed. Highly recommended!