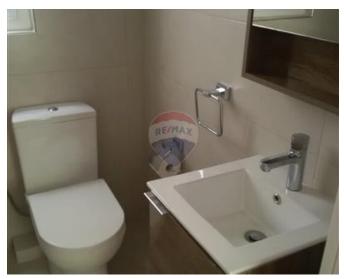

## Penthouse - For Rent - Ta' I-Ibragg

TA' L-IBRAGG – Penthouse situated close to all amenities. Layout is in the form of an open plan kitchen/living/dining area leading onto a spacious terrace enjoying sea views, one double bedroom (with en-suite), another spacious terrace complete with a Jacuzzi, outdoor furniture and sea view. Property is being offered fully air-conditioned, equipped including induction hob, electric oven, dishwasher, TV, washing machine & tumble dryer. Sofa in the living room can be converted into a sofa bed. Highly recommended!

#### Rooms

- Kitchen/Living/Dining : 0 x 0 m (0 m2)
- Double Bedroom : 0 x 0 m (0 m2)
- Bathroom Ensuite : 0 x 0 m (0 m2)
- Guest Toilet : 0 x 0 m (0 m2)
- Open Space : 0 x 0 m (0 m2)
- Hallway : 0 x 0 m (0 m2)