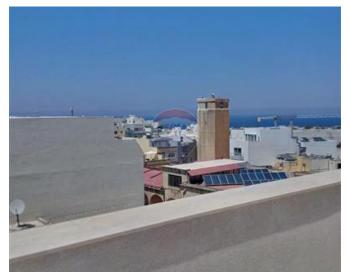

## Penthouse - For Rent - Ta' I-Ibragg

TA' L-IBRAGG – Penthouse situated close to all amenities. Layout is in the form of an open plan kitchen/living/dining area leading onto a spacious terrace enjoying sea views, one double bedroom (with en-suite), another spacious terrace complete with a Jacuzzi, outdoor furniture and sea view. Property is being offered fully air-conditioned, equipped including induction hob, electric oven, dishwasher, TV, washing machine & tumble dryer. Sofa in the living room can be converted into a sofa bed. Highly recommended!