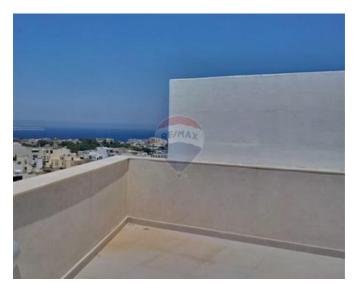

## Penthouse - For Rent - Ta' I-Ibragg

TA' L-IBRAGG – Penthouse situated close to all amenities. Layout is in the form of an open plan kitchen/living/dining area leading onto a spacious terrace enjoying sea views, one double bedroom (with en-suite), another spacious terrace complete with a Jacuzzi, outdoor furniture and sea view. Property is being offered fully air-conditioned, equipped including induction hob, electric oven, dishwasher, TV, washing machine & tumble dryer. Sofa in the living room can be converted into a sofa bed. Highly recommended!