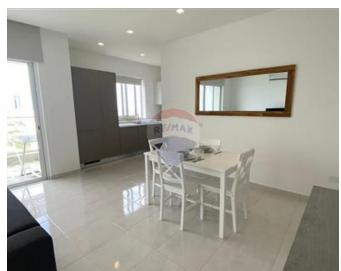

### **Apartment - For Rent - St Julian's**

ST.JULIAN'S - A modern and fully furnished two bedroom apartment, located minutes away from Balluta Bay and enjoying unobstructed valley and sea views of the bay. Layout is in the form of an open plan kitchen/living/dining leading onto a terrace enjoying spectacular views. Also included in the price is an interconnecting one car space. Viewings are highly recommended!

#### **Features**

- ✓ Lift
- Ceramic Floor
- Entrance Hall
- Electricity Utility
- Gypsum Plastering
- ✓ A/C
- ✓ Wi-Fi
- Double Glazed
- Balcony

- ✓ Kitchen/Dinette
- En Suite
- Perlato Floor
- Soffit Ceilings
- PVC Piping
- Skirting
- Passenger Lift
- Terrace