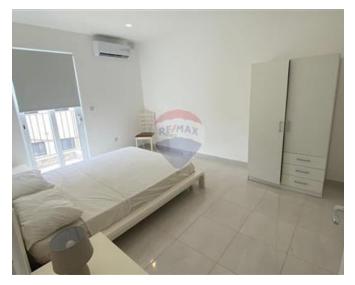

#### **Features**

- ✓ Lift
- Ceramic Floor
- Entrance Hall
- Electricity Utility
- Gypsum Plastering
- ✓ A/C
- ✓ Wi-Fi
- Double Glazed
- Balcony

- ✓ Kitchen/Dinette
- En Suite
- Perlato Floor
- Soffit Ceilings
- PVC Piping
- Skirting
- Passenger Lift
- Terrace

#### Rooms

- Kitchen/Living/Dining: 0 x 0 m (0 m2)
- ✓ Double Bedroom : 0 x 0 m (0 m2)
- ✓ Double Bedroom : 0 x 0 m (0 m2)
- ✓ Bathroom : 0 x 0 m (0 m2)
- ✓ Bathroom Ensuite : 0 x 0 m (0 m2)