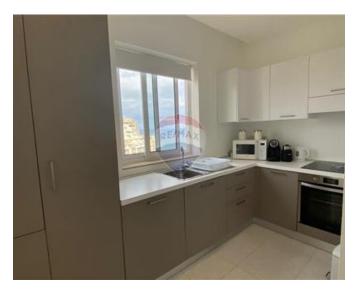

### **Apartment - For Rent - St Julian's**

ST.JULIAN'S - A modern and fully furnished two bedroom apartment, located minutes away from Balluta Bay and enjoying unobstructed valley and sea views of the bay. Layout is in the form of an open plan kitchen/living/dining leading onto a terrace enjoying spectacular views. Also included in the price is an interconnecting one car space. Viewings are highly recommended!

#### **Features**

- ✓ Lift
- Ceramic Floor
- Entrance Hall
- Electricity Utility
- Gypsum Plastering
- ✓ A/C
- ✓ Wi-Fi
- Double Glazed
- Balcony

- ✓ Kitchen/Dinette
- En Suite
- Perlato Floor
- Soffit Ceilings
- PVC Piping
- Skirting
- Passenger Lift
- Terrace