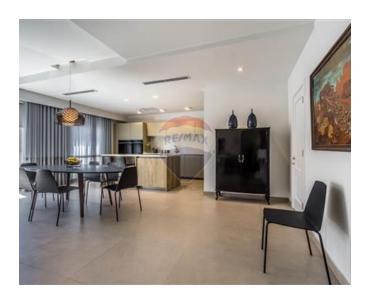

### **Apartment - For Rent - Sliema**

A luxuriously finished and spacious apartment, located in a quiet street in Sliema and two minutes away from the seafront. Layout is in the form of a large open plan kitchen/living/dining leading onto a small front balcony, two bedrooms (main with an en-suite shower room), both leading to a large balcony, a guest bathroom and a box room. Property includes a dishwasher, washing machine, tumble dryer, air conditioning throughout, TV and more. Complementing this property is a one car space on street level. Viewings are highly recommended!