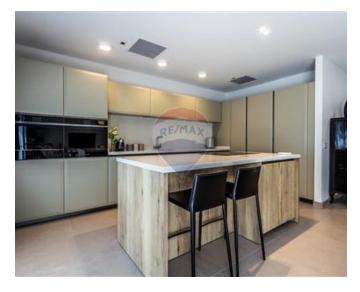

### **Apartment - For Rent - Sliema**

A luxuriously finished and spacious apartment, located in a quiet street in Sliema and two minutes away from the seafront. Layout is in the form of a large open plan kitchen/living/dining leading onto a small front balcony, two bedrooms (main with an en-suite shower room), both leading to a large balcony, a guest bathroom and a box room. Property includes a dishwasher, washing machine, tumble dryer, air conditioning throughout, TV and more. Complementing this property is a one car space on street level. Viewings are highly recommended!

#### Rooms

- Kitchen/Living/Dining: 0 x 0 m (0 m2)
- ✓ Double Bedroom : 0 x 0 m (0 m2)
- ✓ Double Bedroom : 0 x 0 m (0 m2)
- ✓ Bathroom Ensuite : 0 x 0 m (0 m2)
- ✓ Bathroom : 0 x 0 m (0 m2)
- ✓ Box Room : 0 x 0 m (0 m2)