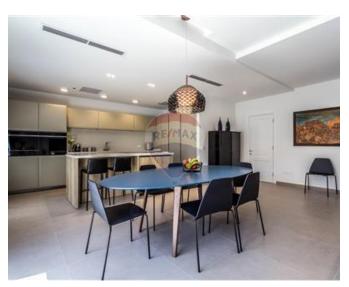

### **Apartment - For Rent - Sliema**

A luxuriously finished and spacious apartment, located in a quiet street in Sliema and two minutes away from the seafront. Layout is in the form of a large open plan kitchen/living/dining leading onto a small front balcony, two bedrooms (main with an en-suite shower room), both leading to a large balcony, a guest bathroom and a box room. Property includes a dishwasher, washing machine, tumble dryer, air conditioning throughout, TV and more. Complementing this property is a one car space on street level. Viewings are highly recommended!