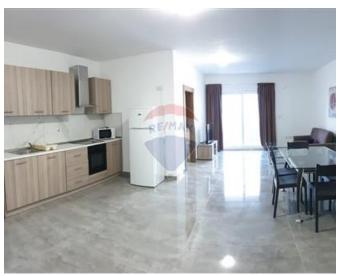

# **Apartment - For Rent - Marsascala**

M'SCALA - A modern and fully furnished apartment, located minutes away from the seafront. Layout is in the form of a open plan kitchen/living/dining leading onto a balcony, four double bedrooms( three with an en-suite) and a guest bathroom. Not to be missed!

## Rooms

- Kitchen/Living/Dining : 0 x 0 m (0 m2)
- Double Bedroom : 0 x 0 m (0 m2)
- Double Bedroom : 0 x 0 m (0 m2)
- Double Bedroom : 0 x 0 m (0 m2)
- Double Bedroom : 0 x 0 m (0 m2)
- Bathroom : 0 x 0 m (0 m2)
- Shower Ensuite : 0 x 0 m (0 m2)
- Shower Ensuite : 0 x 0 m (0 m2)
- Shower Ensuite : 0 x 0 m (0 m2)