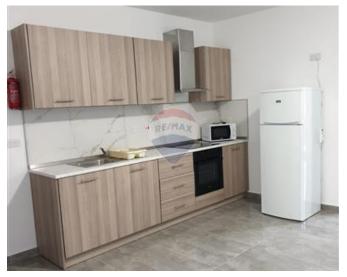

# **Apartment - For Rent - Marsascala**

M'SCALA - A modern and fully furnished apartment, located minutes away from the seafront. Layout is in the form of a open plan kitchen/living/dining leading onto a balcony, four double bedrooms( three with an en-suite) and a guest bathroom. Not to be missed!

## Rooms

- Kitchen/Living/Dining : 0 x 0 m (0 m2)
- Double Bedroom : 0 x 0 m (0 m2)
- Double Bedroom : 0 x 0 m (0 m2)
- Double Bedroom : 0 x 0 m (0 m2)
- Double Bedroom : 0 x 0 m (0 m2)
- Bathroom : 0 x 0 m (0 m2)
- Shower Ensuite : 0 x 0 m (0 m2)
- Shower Ensuite : 0 x 0 m (0 m2)
- Shower Ensuite : 0 x 0 m (0 m2)