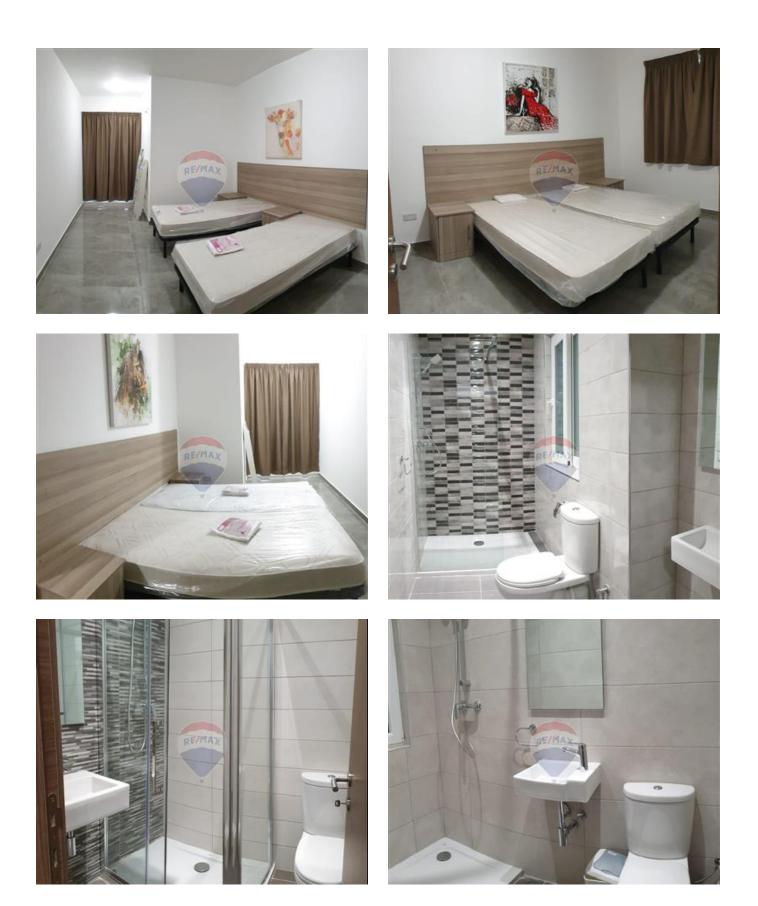

# **Apartment - For Rent - Marsascala**

M'SCALA - A modern and fully furnished apartment, located minutes away from the seafront. Layout is in the form of a open plan kitchen/living/dining leading onto a balcony, four double bedrooms( three with an en-suite) and a guest bathroom. Not to be missed!

## Rooms

- Kitchen/Living/Dining : 0 x 0 m (0 m2)
- Double Bedroom : 0 x 0 m (0 m2)
- Double Bedroom : 0 x 0 m (0 m2)
- Double Bedroom : 0 x 0 m (0 m2)
- Double Bedroom : 0 x 0 m (0 m2)
- Bathroom : 0 x 0 m (0 m2)
- Shower Ensuite : 0 x 0 m (0 m2)
- Shower Ensuite : 0 x 0 m (0 m2)
- Shower Ensuite : 0 x 0 m (0 m2)