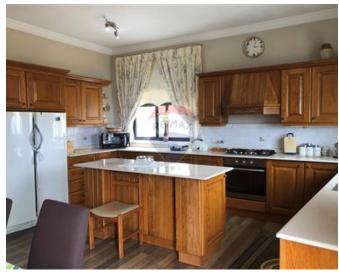

# Maisonette Semi-detached - For Rent - St Julian's

A bright and spacious semi detached Maisonette, located in the heart of St.Julian's, situated in a quiet area and in a dead end road. Layout is the form of an open plan kitchen/living/dining leading onto a good sized balcony with valley views, a large sitting room, three double bedrooms(main with an en-suite), a guest bathroom, and a large washroom. There is also a BBQ area. Property is being offered fully air conditioned, fully equipped and fully furnished. Ideal as a family home and for sharing.

#### Rooms

- Kitchen/Living/Dining: 0 x 0 m (0 m2)
- ✓ Living: 0 x 0 m (0 m2)
- ✓ Double Bedroom : 0 x 0 m (0 m2)
- ✓ Double Bedroom : 0 x 0 m (0 m2)
- ✓ Double Bedroom : 0 x 0 m (0 m2)
- ✓ Bathroom Ensuite : 0 x 0 m (0 m2)
- Bathroom: 0 x 0 m (0 m2)
- ✓ Laundry : 0 x 0 m (0 m2)