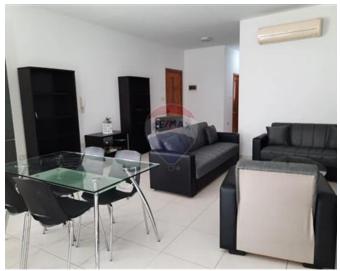

## **Apartment - For Rent - Sliema**

SLIEMA - Fully equipped fourth-floor apartment set just off the strand Sliema. The layout is in the form of entrance hall, kitchen/ living/dining with balcony having side sea views, washroom with washing machine and drier, two double bedroom (en-suite shower) guest bathroom and back balcony. One-car parking space is also included in the price. A must-see.

### **Features**

- ✓ Kitchen/Dinette
- Entrance Hall

- En Suite
- Balcony