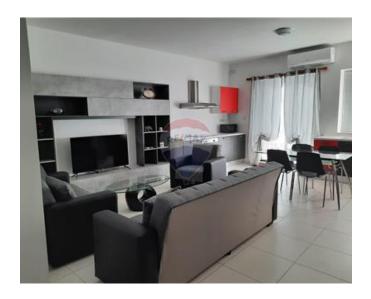

## **Apartment - For Rent - Sliema**

SLIEMA - Fully equipped fourth-floor apartment set just off the strand Sliema. The layout is in the form of entrance hall, kitchen/ living/dining with balcony having side sea views, washroom with washing machine and drier, two double bedroom (en-suite shower) guest bathroom and back balcony. One-car parking space is also included in the price. A must-see.

### **Features**

- ✓ Kitchen/Dinette
- Entrance Hall

- En Suite
- Balcony