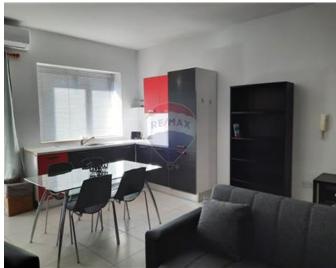

## **Apartment - For Rent - Sliema**

SLIEMA - Fully equipped fourth-floor apartment set just off the strand Sliema. The layout is in the form of entrance hall, kitchen/ living/dining with balcony having side sea views, washroom with washing machine and drier, two double bedroom (en-suite shower) guest bathroom and back balcony. One-car parking space is also included in the price. A must-see.

### **Features**

- ✓ Kitchen/Dinette
- Entrance Hall

- En Suite
- Balcony