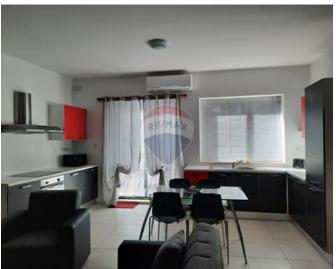

## **Apartment - For Rent - Sliema**

SLIEMA - Fully equipped fourth-floor apartment set just off the strand Sliema. The layout is in the form of entrance hall, kitchen/ living/dining with balcony having side sea views, washroom with washing machine and drier, two double bedroom (en-suite shower) guest bathroom and back balcony. One-car parking space is also included in the price. A must-see.

### **Features**

- ✓ Kitchen/Dinette
- Entrance Hall

- En Suite
- Balcony