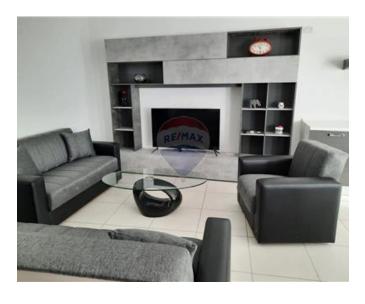

## **Apartment - For Rent - Sliema**

SLIEMA - Fully equipped fourth-floor apartment set just off the strand Sliema. The layout is in the form of entrance hall, kitchen/ living/dining with balcony having side sea views, washroom with washing machine and drier, two double bedroom (en-suite shower) guest bathroom and back balcony. One-car parking space is also included in the price. A must-see.