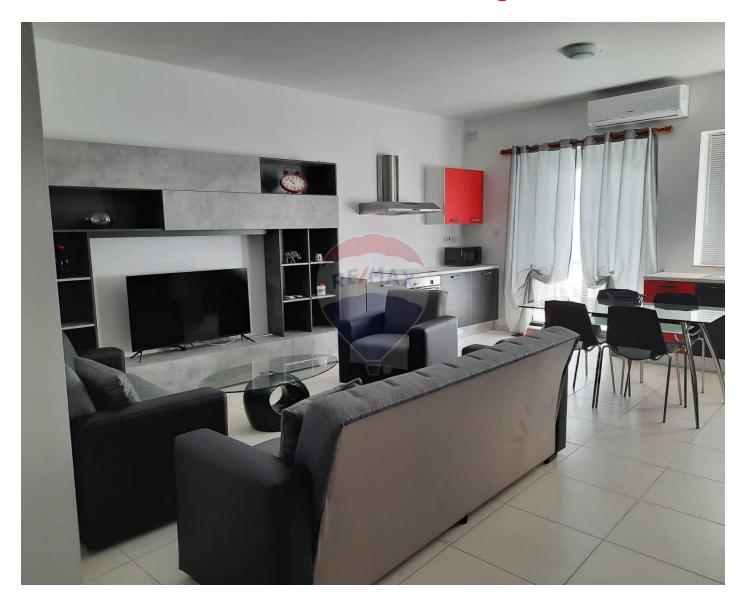

## **Apartment - For Rent - Sliema**

SLIEMA - Fully equipped fourth-floor apartment set just off the strand Sliema. The layout is in the form of entrance hall, kitchen/ living/dining with balcony having side sea views, washroom with washing machine and drier, two double bedroom (en-suite shower) guest bathroom and back balcony. One-car parking space is also included in the price. A must-see.

### **Features**

- ✓ Kitchen/Dinette
- Entrance Hall

- En Suite
- Balcony