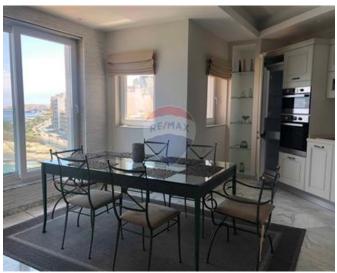

### **Apartment - For Rent - Sliema**

SLIEMA - A bright and spacious seafront apartment, enjoying breathtaking sea views. Layout is in the form of an open plan kitchen/living/dining area with air-conditioning which leads onto a front balcony, where one can enjoy the magnificent views; a master double bedroom with an en-suite and another balcony overlooking the sea, two double bedrooms, and a guest bathroom. Property is being offered fully furnished and equipped, including a dishwasher, a washing machine, cable TV, internet connection, and more. A car space is also included in the price. Not to be missed!