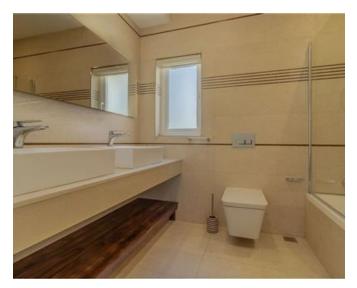

### **Apartment - For Rent - Sliema**

SLIEMA - A bright and spacious seafront apartment, enjoying breathtaking sea views. Layout is in the form of an open plan kitchen/living/dining area with air-conditioning which leads onto a front balcony, where one can enjoy the magnificent views; a master double bedroom with an en-suite and another balcony overlooking the sea, two double bedrooms, and a guest bathroom. Property is being offered fully furnished and equipped, including a dishwasher, a washing machine, cable TV, internet connection, and more. A car space is also included in the price. Not to be missed!

#### Rooms

- Kitchen/Living/Dining: 0 x 0 m (0 m2)
- ✓ Double Bedroom : 0 x 0 m (0 m2)
- ✓ Double Bedroom : 0 x 0 m (0 m2)
- ✓ Double Bedroom : 0 x 0 m (0 m2)
- ✓ Bathroom Ensuite : 0 x 0 m (0 m2)
- Bathroom Ensuite : 0 x 0 m (0 m2)
- Bathroom : 0 x 0 m (0 m2)