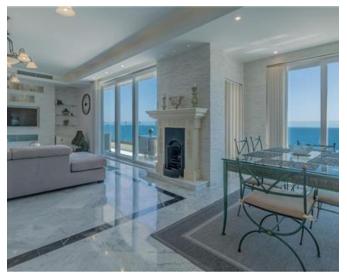

### **Apartment - For Rent - Sliema**

SLIEMA - A bright and spacious seafront apartment, enjoying breathtaking sea views. Layout is in the form of an open plan kitchen/living/dining area with air-conditioning which leads onto a front balcony, where one can enjoy the magnificent views; a master double bedroom with an en-suite and another balcony overlooking the sea, two double bedrooms, and a guest bathroom. Property is being offered fully furnished and equipped, including a dishwasher, a washing machine, cable TV, internet connection, and more. A car space is also included in the price. Not to be missed!