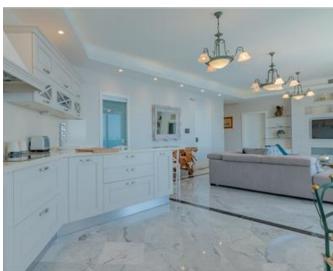

### **Apartment - For Rent - Sliema**

SLIEMA - A bright and spacious seafront apartment, enjoying breathtaking sea views. Layout is in the form of an open plan kitchen/living/dining area with air-conditioning which leads onto a front balcony, where one can enjoy the magnificent views; a master double bedroom with an en-suite and another balcony overlooking the sea, two double bedrooms, and a guest bathroom. Property is being offered fully furnished and equipped, including a dishwasher, a washing machine, cable TV, internet connection, and more. A car space is also included in the price. Not to be missed!