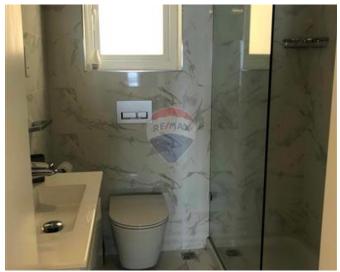

### **Apartment - For Rent - Sliema**

SLIEMA - A bright and spacious seafront apartment, enjoying breathtaking sea views. Layout is in the form of an open plan kitchen/living/dining area with air-conditioning which leads onto a front balcony, where one can enjoy the magnificent views; a master double bedroom with an en-suite and another balcony overlooking the sea, two double bedrooms, and a guest bathroom. Property is being offered fully furnished and equipped, including a dishwasher, a washing machine, cable TV, internet connection, and more. A car space is also included in the price. Not to be missed!

#### Rooms

- Kitchen/Living/Dining: 0 x 0 m (0 m2)
- ✓ Double Bedroom : 0 x 0 m (0 m2)
- ✓ Double Bedroom : 0 x 0 m (0 m2)
- ✓ Double Bedroom : 0 x 0 m (0 m2)
- ✓ Bathroom Ensuite : 0 x 0 m (0 m2)
- Bathroom Ensuite : 0 x 0 m (0 m2)
- Bathroom : 0 x 0 m (0 m2)