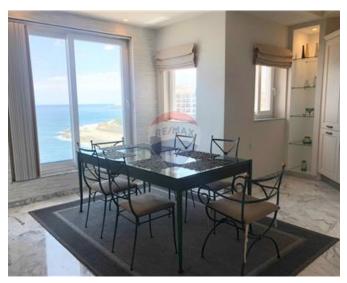

### **Apartment - For Rent - Sliema**

SLIEMA - A bright and spacious seafront apartment, enjoying breathtaking sea views. Layout is in the form of an open plan kitchen/living/dining area with air-conditioning which leads onto a front balcony, where one can enjoy the magnificent views; a master double bedroom with an en-suite and another balcony overlooking the sea, two double bedrooms, and a guest bathroom. Property is being offered fully furnished and equipped, including a dishwasher, a washing machine, cable TV, internet connection, and more. A car space is also included in the price. Not to be missed!