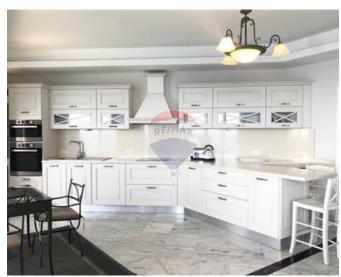

### **Apartment - For Rent - Sliema**

SLIEMA - A bright and spacious seafront apartment, enjoying breathtaking sea views. Layout is in the form of an open plan kitchen/living/dining area with air-conditioning which leads onto a front balcony, where one can enjoy the magnificent views; a master double bedroom with an en-suite and another balcony overlooking the sea, two double bedrooms, and a guest bathroom. Property is being offered fully furnished and equipped, including a dishwasher, a washing machine, cable TV, internet connection, and more. A car space is also included in the price. Not to be missed!

#### **Features**

- ✓ Lift
- Ceramic Floor
- Entrance Hall
- Gypsum Plastering
- Skirting
- Terrace

- Kitchen/Dinette
- En Suite
- Soffit Ceilings
- ✓ A/C
- Double Glazed
- Balcony