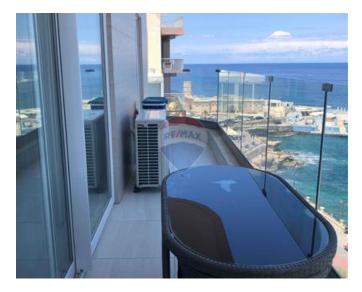

### **Apartment - For Rent - Sliema**

SLIEMA - A bright and spacious seafront apartment, enjoying breathtaking sea views. Layout is in the form of an open plan kitchen/living/dining area with air-conditioning which leads onto a front balcony, where one can enjoy the magnificent views; a master double bedroom with an en-suite and another balcony overlooking the sea, two double bedrooms, and a guest bathroom. Property is being offered fully furnished and equipped, including a dishwasher, a washing machine, cable TV, internet connection, and more. A car space is also included in the price. Not to be missed!