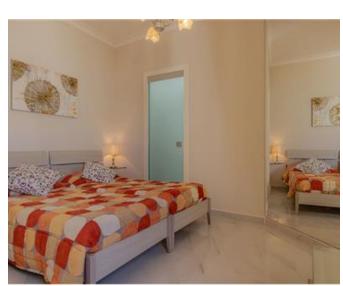

### **Apartment - For Rent - Sliema**

SLIEMA - A bright and spacious seafront apartment, enjoying breathtaking sea views. Layout is in the form of an open plan kitchen/living/dining area with air-conditioning which leads onto a front balcony, where one can enjoy the magnificent views; a master double bedroom with an en-suite and another balcony overlooking the sea, two double bedrooms, and a guest bathroom. Property is being offered fully furnished and equipped, including a dishwasher, a washing machine, cable TV, internet connection, and more. A car space is also included in the price. Not to be missed!

#### Rooms

- Kitchen/Living/Dining: 0 x 0 m (0 m2)
- ✓ Double Bedroom : 0 x 0 m (0 m2)
- ✓ Double Bedroom : 0 x 0 m (0 m2)
- ✓ Double Bedroom : 0 x 0 m (0 m2)
- ✓ Bathroom Ensuite : 0 x 0 m (0 m2)
- Bathroom Ensuite : 0 x 0 m (0 m2)
- Bathroom : 0 x 0 m (0 m2)