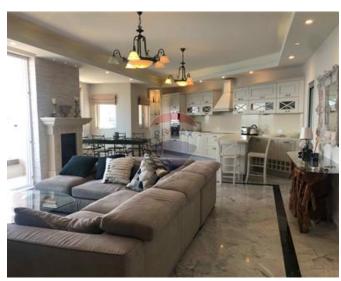

### **Apartment - For Rent - Sliema**

SLIEMA - A bright and spacious seafront apartment, enjoying breathtaking sea views. Layout is in the form of an open plan kitchen/living/dining area with air-conditioning which leads onto a front balcony, where one can enjoy the magnificent views; a master double bedroom with an en-suite and another balcony overlooking the sea, two double bedrooms, and a guest bathroom. Property is being offered fully furnished and equipped, including a dishwasher, a washing machine, cable TV, internet connection, and more. A car space is also included in the price. Not to be missed!