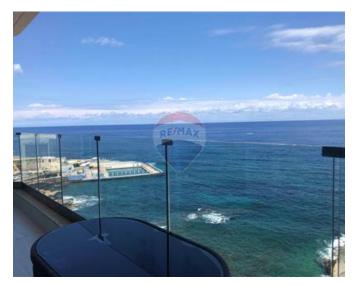

### **Apartment - For Rent - Sliema**

SLIEMA - A bright and spacious seafront apartment, enjoying breathtaking sea views. Layout is in the form of an open plan kitchen/living/dining area with air-conditioning which leads onto a front balcony, where one can enjoy the magnificent views; a master double bedroom with an en-suite and another balcony overlooking the sea, two double bedrooms, and a guest bathroom. Property is being offered fully furnished and equipped, including a dishwasher, a washing machine, cable TV, internet connection, and more. A car space is also included in the price. Not to be missed!

#### **Features**

- ✓ Lift
- Ceramic Floor
- Entrance Hall
- Gypsum Plastering
- Skirting
- Terrace

- Kitchen/Dinette
- En Suite
- Soffit Ceilings
- ✓ A/C
- Double Glazed
- Balcony