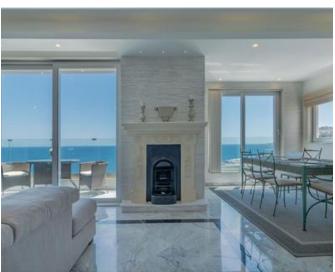

### **Apartment - For Rent - Sliema**

SLIEMA - A bright and spacious seafront apartment, enjoying breathtaking sea views. Layout is in the form of an open plan kitchen/living/dining area with air-conditioning which leads onto a front balcony, where one can enjoy the magnificent views; a master double bedroom with an en-suite and another balcony overlooking the sea, two double bedrooms, and a guest bathroom. Property is being offered fully furnished and equipped, including a dishwasher, a washing machine, cable TV, internet connection, and more. A car space is also included in the price. Not to be missed!