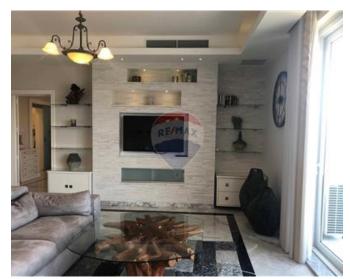

### **Apartment - For Rent - Sliema**

SLIEMA - A bright and spacious seafront apartment, enjoying breathtaking sea views. Layout is in the form of an open plan kitchen/living/dining area with air-conditioning which leads onto a front balcony, where one can enjoy the magnificent views; a master double bedroom with an en-suite and another balcony overlooking the sea, two double bedrooms, and a guest bathroom. Property is being offered fully furnished and equipped, including a dishwasher, a washing machine, cable TV, internet connection, and more. A car space is also included in the price. Not to be missed!

#### **Features**

- ✓ Lift
- Ceramic Floor
- Entrance Hall
- Gypsum Plastering
- Skirting
- Terrace

- Kitchen/Dinette
- En Suite
- Soffit Ceilings
- ✓ A/C
- Double Glazed
- Balcony