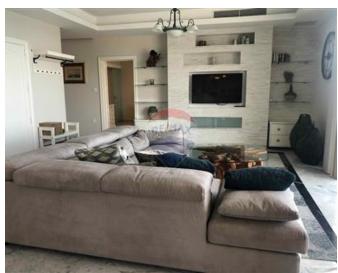

### **Apartment - For Rent - Sliema**

SLIEMA - A bright and spacious seafront apartment, enjoying breathtaking sea views. Layout is in the form of an open plan kitchen/living/dining area with air-conditioning which leads onto a front balcony, where one can enjoy the magnificent views; a master double bedroom with an en-suite and another balcony overlooking the sea, two double bedrooms, and a guest bathroom. Property is being offered fully furnished and equipped, including a dishwasher, a washing machine, cable TV, internet connection, and more. A car space is also included in the price. Not to be missed!