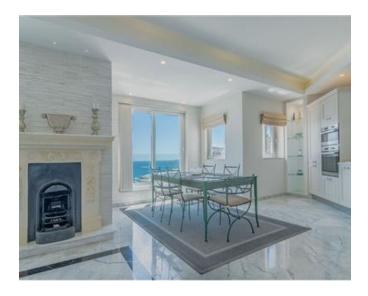

### **Apartment - For Rent - Sliema**

SLIEMA - A bright and spacious seafront apartment, enjoying breathtaking sea views. Layout is in the form of an open plan kitchen/living/dining area with air-conditioning which leads onto a front balcony, where one can enjoy the magnificent views; a master double bedroom with an en-suite and another balcony overlooking the sea, two double bedrooms, and a guest bathroom. Property is being offered fully furnished and equipped, including a dishwasher, a washing machine, cable TV, internet connection, and more. A car space is also included in the price. Not to be missed!