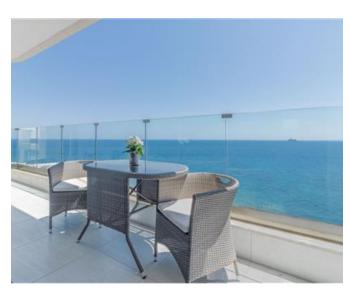

### **Apartment - For Rent - Sliema**

SLIEMA - A bright and spacious seafront apartment, enjoying breathtaking sea views. Layout is in the form of an open plan kitchen/living/dining area with air-conditioning which leads onto a front balcony, where one can enjoy the magnificent views; a master double bedroom with an en-suite and another balcony overlooking the sea, two double bedrooms, and a guest bathroom. Property is being offered fully furnished and equipped, including a dishwasher, a washing machine, cable TV, internet connection, and more. A car space is also included in the price. Not to be missed!