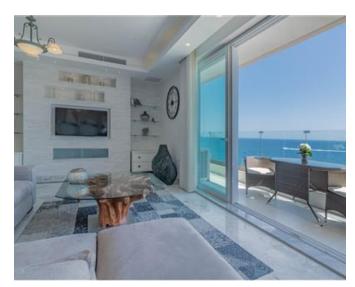

### **Apartment - For Rent - Sliema**

SLIEMA - A bright and spacious seafront apartment, enjoying breathtaking sea views. Layout is in the form of an open plan kitchen/living/dining area with air-conditioning which leads onto a front balcony, where one can enjoy the magnificent views; a master double bedroom with an en-suite and another balcony overlooking the sea, two double bedrooms, and a guest bathroom. Property is being offered fully furnished and equipped, including a dishwasher, a washing machine, cable TV, internet connection, and more. A car space is also included in the price. Not to be missed!