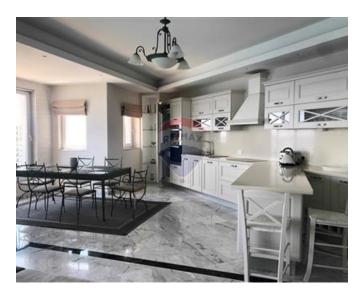

### **Apartment - For Rent - Sliema**

SLIEMA - A bright and spacious seafront apartment, enjoying breathtaking sea views. Layout is in the form of an open plan kitchen/living/dining area with air-conditioning which leads onto a front balcony, where one can enjoy the magnificent views; a master double bedroom with an en-suite and another balcony overlooking the sea, two double bedrooms, and a guest bathroom. Property is being offered fully furnished and equipped, including a dishwasher, a washing machine, cable TV, internet connection, and more. A car space is also included in the price. Not to be missed!

#### Rooms

- Kitchen/Living/Dining: 0 x 0 m (0 m2)
- ✓ Double Bedroom : 0 x 0 m (0 m2)
- ✓ Double Bedroom : 0 x 0 m (0 m2)
- ✓ Double Bedroom : 0 x 0 m (0 m2)
- ✓ Bathroom Ensuite : 0 x 0 m (0 m2)
- Bathroom Ensuite : 0 x 0 m (0 m2)
- Bathroom : 0 x 0 m (0 m2)