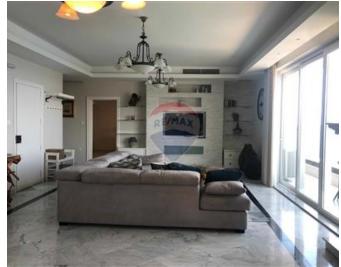

### **Apartment - For Rent - Sliema**

SLIEMA - A bright and spacious seafront apartment, enjoying breathtaking sea views. Layout is in the form of an open plan kitchen/living/dining area with air-conditioning which leads onto a front balcony, where one can enjoy the magnificent views; a master double bedroom with an en-suite and another balcony overlooking the sea, two double bedrooms, and a guest bathroom. Property is being offered fully furnished and equipped, including a dishwasher, a washing machine, cable TV, internet connection, and more. A car space is also included in the price. Not to be missed!