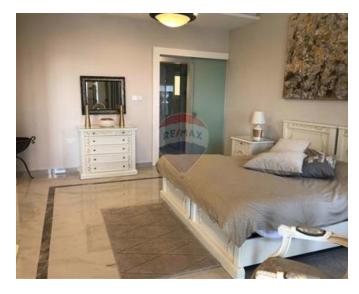

### **Apartment - For Rent - Sliema**

SLIEMA - A bright and spacious seafront apartment, enjoying breathtaking sea views. Layout is in the form of an open plan kitchen/living/dining area with air-conditioning which leads onto a front balcony, where one can enjoy the magnificent views; a master double bedroom with an en-suite and another balcony overlooking the sea, two double bedrooms, and a guest bathroom. Property is being offered fully furnished and equipped, including a dishwasher, a washing machine, cable TV, internet connection, and more. A car space is also included in the price. Not to be missed!

#### Rooms

- Kitchen/Living/Dining: 0 x 0 m (0 m2)
- ✓ Double Bedroom : 0 x 0 m (0 m2)
- ✓ Double Bedroom : 0 x 0 m (0 m2)
- ✓ Double Bedroom : 0 x 0 m (0 m2)
- ✓ Bathroom Ensuite : 0 x 0 m (0 m2)
- Bathroom Ensuite : 0 x 0 m (0 m2)
- Bathroom : 0 x 0 m (0 m2)