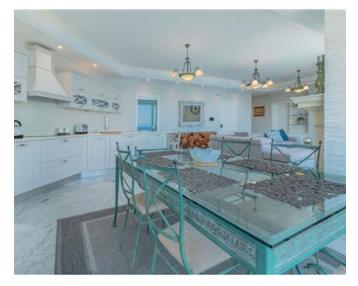

### **Apartment - For Rent - Sliema**

SLIEMA - A bright and spacious seafront apartment, enjoying breathtaking sea views. Layout is in the form of an open plan kitchen/living/dining area with air-conditioning which leads onto a front balcony, where one can enjoy the magnificent views; a master double bedroom with an en-suite and another balcony overlooking the sea, two double bedrooms, and a guest bathroom. Property is being offered fully furnished and equipped, including a dishwasher, a washing machine, cable TV, internet connection, and more. A car space is also included in the price. Not to be missed!