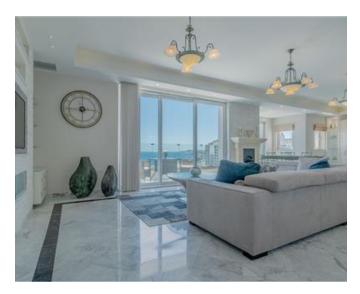

### **Apartment - For Rent - Sliema**

SLIEMA - A bright and spacious seafront apartment, enjoying breathtaking sea views. Layout is in the form of an open plan kitchen/living/dining area with air-conditioning which leads onto a front balcony, where one can enjoy the magnificent views; a master double bedroom with an en-suite and another balcony overlooking the sea, two double bedrooms, and a guest bathroom. Property is being offered fully furnished and equipped, including a dishwasher, a washing machine, cable TV, internet connection, and more. A car space is also included in the price. Not to be missed!