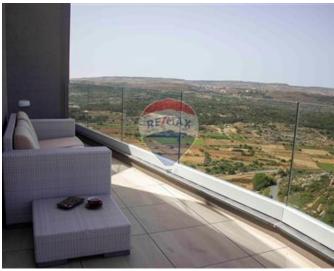

# **Apartment - For Rent - Mellieha**

MELLIEHA - A highly finished apartment, situated in an exclusive development, enjoying unobstructed views stretching all the way up to Golden Bay. Accommodation comprises an open plan kitchen/living/dining area with a large front terrace, one double bedroom (with an en-suite) together with full use of roof with spectacular views. This property is being offered fully furnished, and equipped with all appliances including air-conditioning. 1 car lock up garage included in the price Viewings are highly recommended.