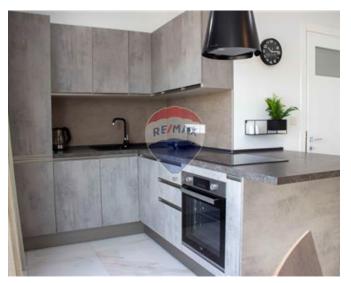

# **Apartment - For Rent - Mellieha**

MELLIEHA - A highly finished apartment, situated in an exclusive development, enjoying unobstructed views stretching all the way up to Golden Bay. Accommodation comprises an open plan kitchen/living/dining area with a large front terrace, one double bedroom (with an en-suite) together with full use of roof with spectacular views. This property is being offered fully furnished, and equipped with all appliances including air-conditioning. 1 car lock up garage included in the price Viewings are highly recommended.

### Rooms

- Kitchen/Living/Dining : 0 x 0 m (0 m2)
- Double Bedroom : 0 x 0 m (0 m2)
- Shower Ensuite : 0 x 0 m (0 m2)

- Video Hall Porter
- ✓ A/C
- Double Glazed
- Court Yard
- Roof Terrace