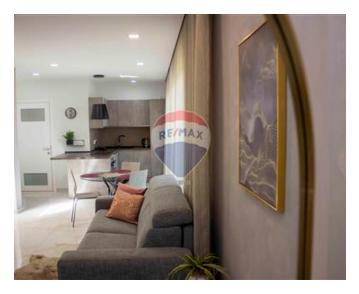

# **Apartment - For Rent - Mellieha**

MELLIEHA - A highly finished apartment, situated in an exclusive development, enjoying unobstructed views stretching all the way up to Golden Bay. Accommodation comprises an open plan kitchen/living/dining area with a large front terrace, one double bedroom (with an en-suite) together with full use of roof with spectacular views. This property is being offered fully furnished, and equipped with all appliances including air-conditioning. 1 car lock up garage included in the price Viewings are highly recommended.