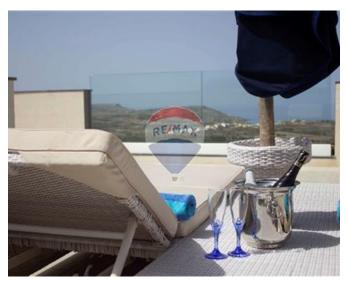

# **Apartment - For Rent - Mellieha**

MELLIEHA - A highly finished apartment, situated in an exclusive development, enjoying unobstructed views stretching all the way up to Golden Bay. Accommodation comprises an open plan kitchen/living/dining area with a large front terrace, one double bedroom (with an en-suite) together with full use of roof with spectacular views. This property is being offered fully furnished, and equipped with all appliances including air-conditioning. 1 car lock up garage included in the price Viewings are highly recommended.