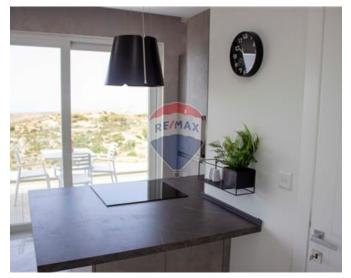

# **Apartment - For Rent - Mellieha**

MELLIEHA - A highly finished apartment, situated in an exclusive development, enjoying unobstructed views stretching all the way up to Golden Bay. Accommodation comprises an open plan kitchen/living/dining area with a large front terrace, one double bedroom (with an en-suite) together with full use of roof with spectacular views. This property is being offered fully furnished, and equipped with all appliances including air-conditioning. 1 car lock up garage included in the price Viewings are highly recommended.

### Rooms

- Kitchen/Living/Dining : 0 x 0 m (0 m2)
- Double Bedroom : 0 x 0 m (0 m2)
- Shower Ensuite : 0 x 0 m (0 m2)

- Video Hall Porter
- ✓ A/C
- Double Glazed
- Court Yard
- Roof Terrace