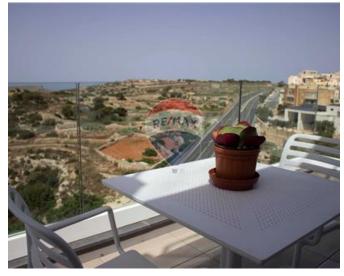

# **Apartment - For Rent - Mellieha**

MELLIEHA - A highly finished apartment, situated in an exclusive development, enjoying unobstructed views stretching all the way up to Golden Bay. Accommodation comprises an open plan kitchen/living/dining area with a large front terrace, one double bedroom (with an en-suite) together with full use of roof with spectacular views. This property is being offered fully furnished, and equipped with all appliances including air-conditioning. 1 car lock up garage included in the price Viewings are highly recommended.