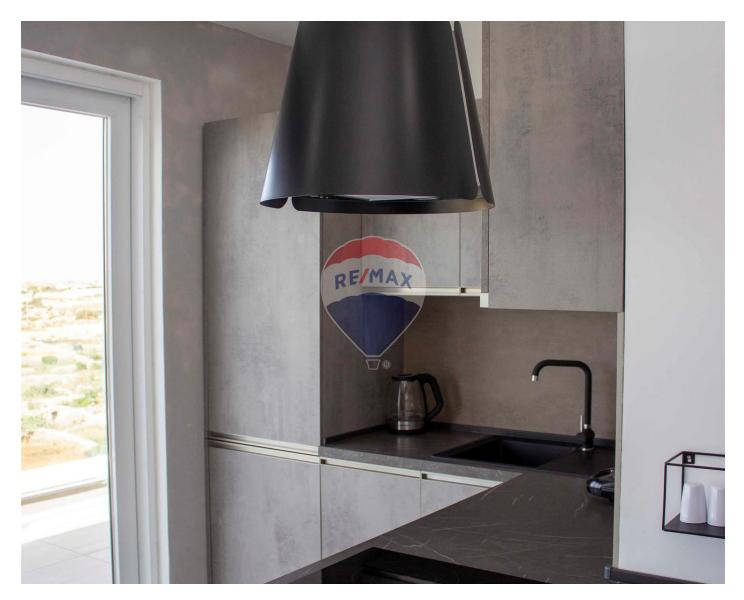

# **Apartment - For Rent - Mellieha**

MELLIEHA - A highly finished apartment, situated in an exclusive development, enjoying unobstructed views stretching all the way up to Golden Bay. Accommodation comprises an open plan kitchen/living/dining area with a large front terrace, one double bedroom (with an en-suite) together with full use of roof with spectacular views. This property is being offered fully furnished, and equipped with all appliances including air-conditioning. 1 car lock up garage included in the price Viewings are highly recommended.

### Rooms

- Kitchen/Living/Dining : 0 x 0 m (0 m2)
- Double Bedroom : 0 x 0 m (0 m2)
- Shower Ensuite : 0 x 0 m (0 m2)

- Video Hall Porter
- ✓ A/C
- Double Glazed
- Court Yard
- Roof Terrace