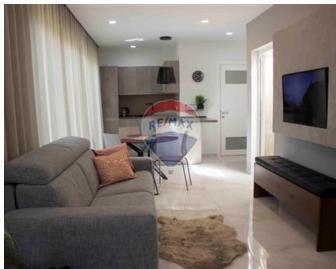

# **Apartment - For Rent - Mellieha**

MELLIEHA - A highly finished apartment, situated in an exclusive development, enjoying unobstructed views stretching all the way up to Golden Bay. Accommodation comprises an open plan kitchen/living/dining area with a large front terrace, one double bedroom (with an en-suite) together with full use of roof with spectacular views. This property is being offered fully furnished, and equipped with all appliances including air-conditioning. 1 car lock up garage included in the price Viewings are highly recommended.