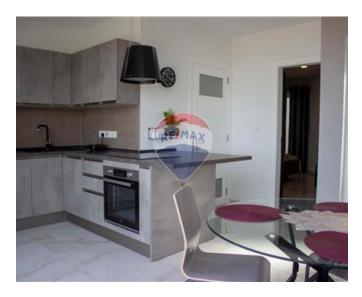

# **Apartment - For Rent - Mellieha**

MELLIEHA - A highly finished apartment, situated in an exclusive development, enjoying unobstructed views stretching all the way up to Golden Bay. Accommodation comprises an open plan kitchen/living/dining area with a large front terrace, one double bedroom (with an en-suite) together with full use of roof with spectacular views. This property is being offered fully furnished, and equipped with all appliances including air-conditioning. 1 car lock up garage included in the price Viewings are highly recommended.

### Rooms

- Kitchen/Living/Dining : 0 x 0 m (0 m2)
- Double Bedroom : 0 x 0 m (0 m2)
- Shower Ensuite : 0 x 0 m (0 m2)

- Video Hall Porter
- ✓ A/C
- Double Glazed
- Court Yard
- Roof Terrace