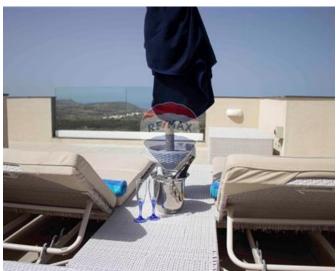

# **Apartment - For Rent - Mellieha**

MELLIEHA - A highly finished apartment, situated in an exclusive development, enjoying unobstructed views stretching all the way up to Golden Bay. Accommodation comprises an open plan kitchen/living/dining area with a large front terrace, one double bedroom (with an en-suite) together with full use of roof with spectacular views. This property is being offered fully furnished, and equipped with all appliances including air-conditioning. 1 car lock up garage included in the price Viewings are highly recommended.