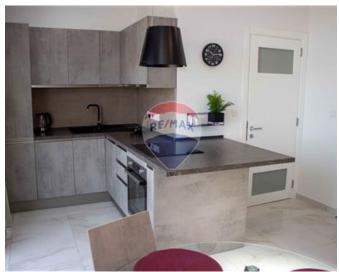

# **Apartment - For Rent - Mellieha**

MELLIEHA - A highly finished apartment, situated in an exclusive development, enjoying unobstructed views stretching all the way up to Golden Bay. Accommodation comprises an open plan kitchen/living/dining area with a large front terrace, one double bedroom (with an en-suite) together with full use of roof with spectacular views. This property is being offered fully furnished, and equipped with all appliances including air-conditioning. 1 car lock up garage included in the price Viewings are highly recommended.