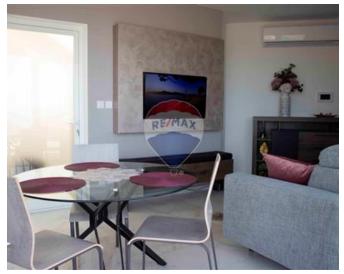

# **Apartment - For Rent - Mellieha**

MELLIEHA - A highly finished apartment, situated in an exclusive development, enjoying unobstructed views stretching all the way up to Golden Bay. Accommodation comprises an open plan kitchen/living/dining area with a large front terrace, one double bedroom (with an en-suite) together with full use of roof with spectacular views. This property is being offered fully furnished, and equipped with all appliances including air-conditioning. 1 car lock up garage included in the price Viewings are highly recommended.

### Rooms

- Kitchen/Living/Dining : 0 x 0 m (0 m2)
- Double Bedroom : 0 x 0 m (0 m2)
- Shower Ensuite : 0 x 0 m (0 m2)

- Video Hall Porter
- ✓ A/C
- Double Glazed
- Court Yard
- Roof Terrace