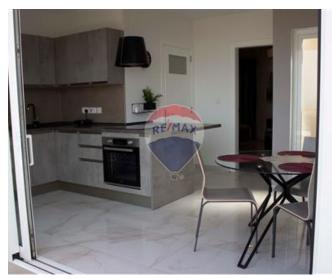

# **Apartment - For Rent - Mellieha**

MELLIEHA - A highly finished apartment, situated in an exclusive development, enjoying unobstructed views stretching all the way up to Golden Bay. Accommodation comprises an open plan kitchen/living/dining area with a large front terrace, one double bedroom (with an en-suite) together with full use of roof with spectacular views. This property is being offered fully furnished, and equipped with all appliances including air-conditioning. 1 car lock up garage included in the price Viewings are highly recommended.

### Rooms

- Kitchen/Living/Dining : 0 x 0 m (0 m2)
- Double Bedroom : 0 x 0 m (0 m2)
- Shower Ensuite : 0 x 0 m (0 m2)

- Video Hall Porter
- ✓ A/C
- Double Glazed
- Court Yard
- Roof Terrace