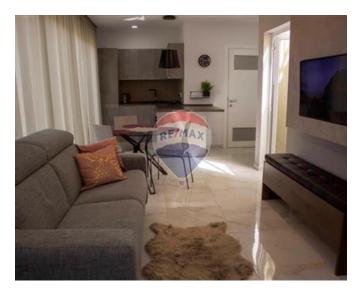

# **Apartment - For Rent - Mellieha**

MELLIEHA - A highly finished apartment, situated in an exclusive development, enjoying unobstructed views stretching all the way up to Golden Bay. Accommodation comprises an open plan kitchen/living/dining area with a large front terrace, one double bedroom (with an en-suite) together with full use of roof with spectacular views. This property is being offered fully furnished, and equipped with all appliances including air-conditioning. 1 car lock up garage included in the price Viewings are highly recommended.

### Rooms

- Kitchen/Living/Dining : 0 x 0 m (0 m2)
- Double Bedroom : 0 x 0 m (0 m2)
- Shower Ensuite : 0 x 0 m (0 m2)

- Video Hall Porter
- ✓ A/C
- Double Glazed
- Court Yard
- Roof Terrace