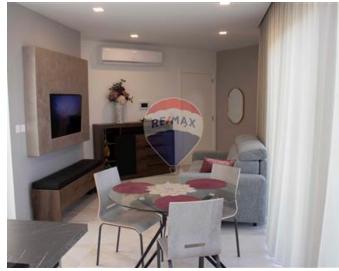

# **Apartment - For Rent - Mellieha**

MELLIEHA - A highly finished apartment, situated in an exclusive development, enjoying unobstructed views stretching all the way up to Golden Bay. Accommodation comprises an open plan kitchen/living/dining area with a large front terrace, one double bedroom (with an en-suite) together with full use of roof with spectacular views. This property is being offered fully furnished, and equipped with all appliances including air-conditioning. 1 car lock up garage included in the price Viewings are highly recommended.