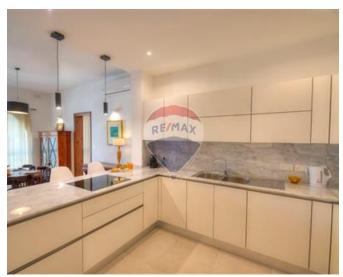

## **Apartment - For Rent - Kappara**

Kappara– Two Bedroom Apartment located in a quiet area, close to public transport and all amenities. The layout it is in the form of an open plan kitchen/dining/living area, two double bedrooms, one box room, one bathroom and a very nice front balcony.

## Rooms

- Kitchen/Living/Dining : 0 x 0 m (0 m2)
- Double Bedroom : 0 x 0 m (0 m2)
- Double Bedroom : 0 x 0 m (0 m2)
- Bathroom Ensuite : 0 x 0 m (0 m2)
- Bathroom : 0 x 0 m (0 m2)
- Open Space : 0 x 0 m (0 m2)