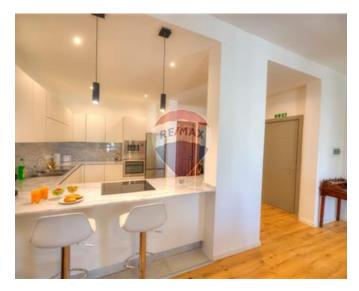

## **Apartment - For Rent - Kappara**

Kappara– Two Bedroom Apartment located in a quiet area, close to public transport and all amenities. The layout it is in the form of an open plan kitchen/dining/living area, two double bedrooms, one box room, one bathroom and a very nice front balcony.

## Rooms

- Kitchen/Living/Dining : 0 x 0 m (0 m2)
- Double Bedroom : 0 x 0 m (0 m2)
- Double Bedroom : 0 x 0 m (0 m2)
- Bathroom Ensuite : 0 x 0 m (0 m2)
- Bathroom : 0 x 0 m (0 m2)
- Open Space : 0 x 0 m (0 m2)