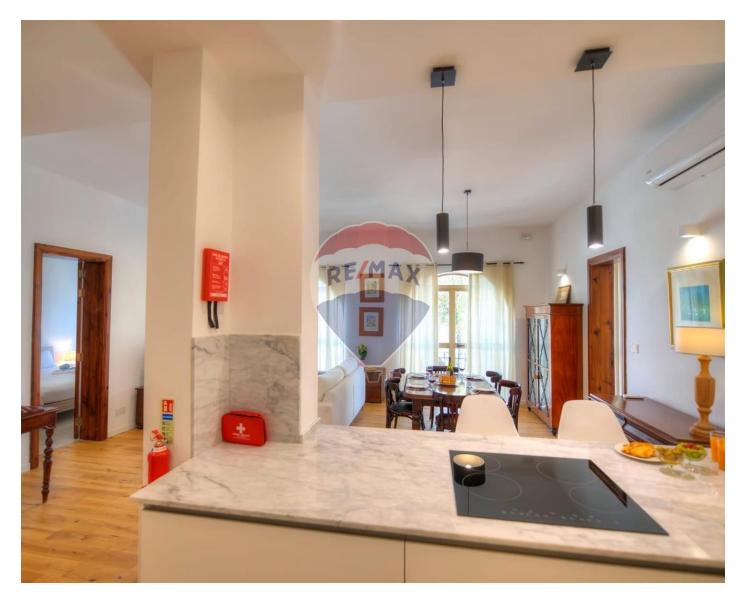

## **Apartment - For Rent - Kappara**

Kappara– Two Bedroom Apartment located in a quiet area, close to public transport and all amenities. The layout it is in the form of an open plan kitchen/dining/living area, two double bedrooms, one box room, one bathroom and a very nice front balcony.

## Rooms

- Kitchen/Living/Dining : 0 x 0 m (0 m2)
- Double Bedroom : 0 x 0 m (0 m2)
- Double Bedroom : 0 x 0 m (0 m2)
- Bathroom Ensuite : 0 x 0 m (0 m2)
- Bathroom : 0 x 0 m (0 m2)
- Open Space : 0 x 0 m (0 m2)