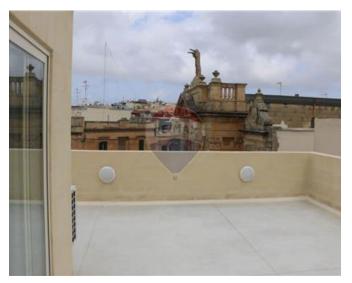

## **Townhouse - For Rent - Mosta**

MOSTA - A newly furnished townhouse, situated in the heart of this town, close to all amenities. It features an entrance that leads onto a flight of stairs, which takes you to the spacious open plan kitcnen/living/dining, enjoying plenty of natural light coming from the front Maltese wooden balcony, overlooking a small square; two double bedrooms (main with an en-suite), a guest bathroom, a laundry room and a storage space. A room which can be used as a spare bedroom or as a study, can be found on the upper floor of this townhouse. When it comes to outdoor space, this townhouse comes with a good sized backyard and well as use of a roof. Property is being offered fully furnished, equipped, air-conditioned and ready to move into. It also includes a car space. Not to be missed!

#### **Features**

- Ceramic Floor
- Soffit Ceilings
- A/C
- Balcony
- Roof Terrace