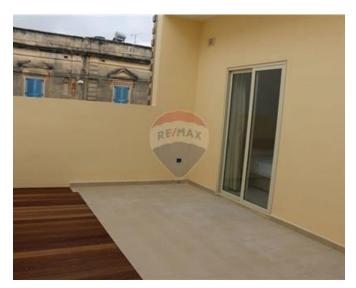

## **Townhouse - For Rent - Mosta**

MOSTA - A newly furnished townhouse, situated in the heart of this town, close to all amenities. It features an entrance that leads onto a flight of stairs, which takes you to the spacious open plan kitcnen/living/dining, enjoying plenty of natural light coming from the front Maltese wooden balcony, overlooking a small square; two double bedrooms (main with an en-suite), a guest bathroom, a laundry room and a storage space. A room which can be used as a spare bedroom or as a study, can be found on the upper floor of this townhouse. When it comes to outdoor space, this townhouse comes with a good sized backyard and well as use of a roof. Property is being offered fully furnished, equipped, air-conditioned and ready to move into. It also includes a car space. Not to be missed!

#### **Features**

- Ceramic Floor
- Soffit Ceilings
- A/C
- Balcony
- Roof Terrace