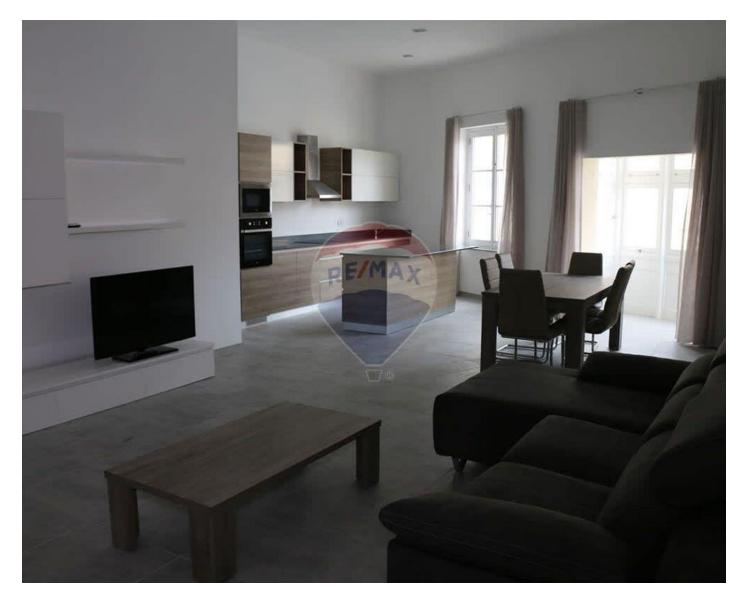

## **Townhouse - For Rent - Mosta**

MOSTA - A newly furnished townhouse, situated in the heart of this town, close to all amenities. It features an entrance that leads onto a flight of stairs, which takes you to the spacious open plan kitcnen/living/dining, enjoying plenty of natural light coming from the front Maltese wooden balcony, overlooking a small square; two double bedrooms (main with an en-suite), a guest bathroom, a laundry room and a storage space. A room which can be used as a spare bedroom or as a study, can be found on the upper floor of this townhouse. When it comes to outdoor space, this townhouse comes with a good sized backyard and well as use of a roof. Property is being offered fully furnished, equipped, air-conditioned and ready to move into. It also includes a car space. Not to be missed!

#### Rooms

- Kitchen/Living/Dining : 0 x 0 m (0 m2)
- Double Bedroom : 0 x 0 m (0 m2)
- Double Bedroom : 0 x 0 m (0 m2)
- Shower Ensuite : 0 x 0 m (0 m2)
- Bathroom : 0 x 0 m (0 m2)
- Laundry : 0 x 0 m (0 m2)
- Office / Study : 0 x 0 m (0 m2)