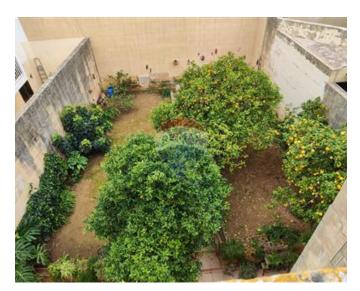

## **Terraced House - For Rent - Mosta**

MOSTA - This large Terrace House is situated in the tranquil area of Mosta, consisting of a good sized kitchen, dining and living area that leads on the hallway, where you can walk to a big surface of the garden. Four double bedrooms, a guest bathroom and a huge washroom, with use of the roof. A garage space and a car space is included in the price. This is a very big and comfortable property that is not to be missed.

### **Features**

- ✓ Kitchen/Dinette
- ✓ A/C
- Back Yard

- 3 Phase Electricity
- Balcony
- Garden