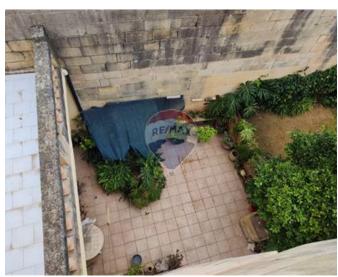

## **Terraced House - For Rent - Mosta**

MOSTA - This large Terrace House is situated in the tranquil area of Mosta, consisting of a good sized kitchen, dining and living area that leads on the hallway, where you can walk to a big surface of the garden. Four double bedrooms, a guest bathroom and a huge washroom, with use of the roof. A garage space and a car space is included in the price. This is a very big and comfortable property that is not to be missed.

### **Features**

- ✓ Kitchen/Dinette
- ✓ A/C
- Back Yard

- 3 Phase Electricity
- Balcony
- Garden