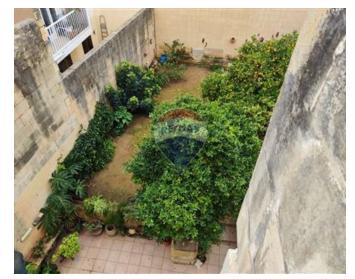

## **Terraced House - For Rent - Mosta**

MOSTA - This large Terrace House is situated in the tranquil area of Mosta, consisting of a good sized kitchen, dining and living area that leads on the hallway, where you can walk to a big surface of the garden. Four double bedrooms, a guest bathroom and a huge washroom, with use of the roof. A garage space and a car space is included in the price. This is a very big and comfortable property that is not to be missed.

### **Features**

- ✓ Kitchen/Dinette
- ✓ A/C
- Back Yard

- 3 Phase Electricity
- Balcony
- Garden