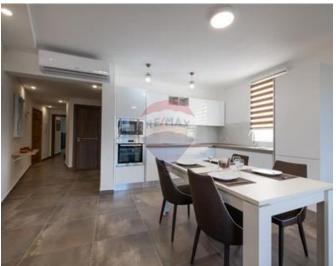

## **Apartment - For Rent - Ta' Xbiex**

TA' XBIEX - A bright, spacious and luxury finished apartment, located in a lovely area, just off the yacht marina, also within easy walking distance to Sliema. Layout is in the form of an open plan kitchen/living/dining area, leading onto a size-able terrace where one can enjoy pleasant views of Manoel Island and Sliema creek, two double bedrooms(main with en-suite shower room) and a guest shower room. Viewings are highly recommended!

## **Features**

✓ Lift

En Suite

Double Glazed

✓ Kitchen/Dinette

✓ A/C

Balcony