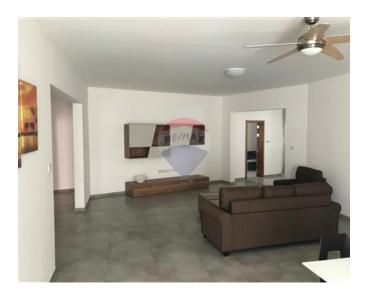

### **Apartment - For Rent - Burmarrad**

A Beautiful spacious open floor plan flat with 3 bedrooms and a fourth bedroom or office space. one bedroom with en-suite with shower, one guest bathroom with bathtub. A large terrace, a balcony, TV, washing machine in a utility room. on a quite street close to amenities. two car garage optional.

#### **Features**

- ✓ Lift
- ✓ Video Hall Porter
- Entrance Hall
- Electricity Utility
- Double Glazed
- Balcony

- Ceramic Floor
- En Suite
- Water Utility
- Skirting
- ✓ Terrace
- Solar Water Heating