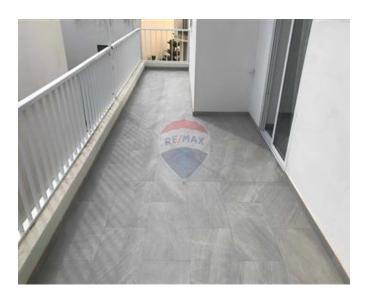

### **Apartment - For Rent - Burmarrad**

A Beautiful spacious open floor plan flat with 3 bedrooms and a fourth bedroom or office space. one bedroom with en-suite with shower, one guest bathroom with bathtub. A large terrace, a balcony, TV, washing machine in a utility room. on a quite street close to amenities. two car garage optional.

#### **Features**

- ✓ Lift
- ✓ Video Hall Porter
- Entrance Hall
- Electricity Utility
- Double Glazed
- Balcony

- Ceramic Floor
- En Suite
- Water Utility
- Skirting
- ✓ Terrace
- Solar Water Heating