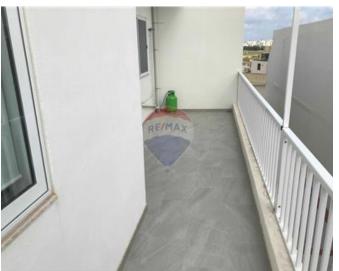

### **Apartment - For Rent - Burmarrad**

A Beautiful spacious open floor plan flat with 3 bedrooms and a fourth bedroom or office space. one bedroom with en-suite with shower, one guest bathroom with bathtub. A large terrace, a balcony, TV, washing machine in a utility room. on a quite street close to amenities. two car garage optional.

#### **Features**

- ✓ Lift
- ✓ Video Hall Porter
- Entrance Hall
- Electricity Utility
- Double Glazed
- Balcony

- Ceramic Floor
- En Suite
- Water Utility
- Skirting
- ✓ Terrace
- Solar Water Heating