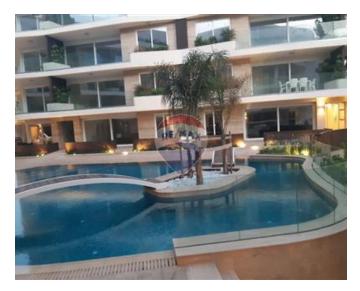

## **Apartment - For Rent - Swieqi**

SWIEQI - A luxury finished modern high floor apartment forming part of an upmarket exclusive development in this sought after location. This fully air-conditioned apartment is very bright and includes the use of an on site gym and a communal swimming pool. It offers very spacious accommodation and comprises of three double bedrooms, three bathrooms and an open plan fully fitted kitchen / living / dining area which open up onto a terrace overlooking the communal landscaped outdoor area.

# **Gallery**

Aleksa Ruskova RE/MAX Lettings - Crown

M: 77771878

E: aleksa@remaxcrown.com

T: 20107480