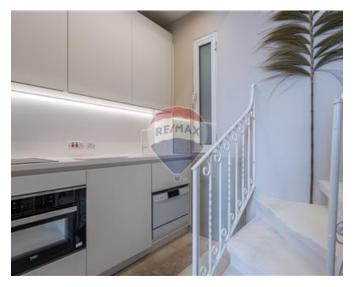

## **Apartment - For Rent - Valletta**

VALLETTA- A duplex maisonette in the capital city of Malta. A brand new, never lived in, luxury residence overlooking the Grand Harbour. It is fully furnished with high end furniture, fully airconditioned and comprises of its own entrance on ground floor level, a large living room overlooking the seaview and a well designed kitchenette. On the first floor, there is a double bedroom suite, which has an enclosed balcony also overlooking the seaview, with a fridge, flat screen TV, a shower room. On the basement level, there is another double bedroom also with a fridge, flat screen TV, a shower room, and a third double bedroom or home office, set up also with a flat screen TV, and a sofa bed, perfect for guests . In the common area, there is a laundry area with washing machine and tumble dryer. Special features include designer furnishings, quality appliances, and bathrooms all laid out with CORIAN. A luxury high end, unique residence in this prestigious location, offering tenants on long lease, residential parking permit, just outside the residence. Perfect for a professional couple, or single person, looking for a distinct state-of-the art residence with stunning views and unique location.

# Gallery

Aleksa Ruskova RE/MAX Lettings - Crown

M: 77771878 E: aleksa@remaxcrown.com T: 20107480

**RE/MAX Lettings - Crown** 169, Tower Road , Sliema, Malta