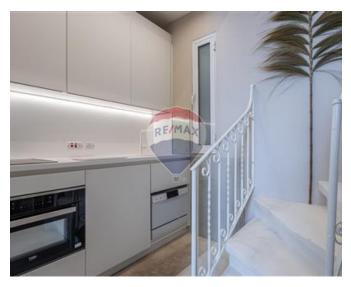

## **Apartment - For Rent - Valletta**

VALLETTA- A duplex maisonette in the capital city of Malta. A brand new, never lived in, luxury residence overlooking the Grand Harbour. It is fully furnished with high end furniture, fully airconditioned and comprises of its own entrance on ground floor level, a large living room overlooking the seaview and a well designed kitchenette. On the first floor, there is a double bedroom suite, which has an enclosed balcony also overlooking the seaview, with a fridge, flat screen TV, a shower room. On the basement level, there is another double bedroom also with a fridge, flat screen TV, a shower room, and a third double bedroom or home office, set up also with a flat screen TV, and a sofa bed, perfect for guests . In the common area, there is a laundry area with washing machine and tumble dryer. Special features include designer furnishings, quality appliances, and bathrooms all laid out with CORIAN. A luxury high end, unique residence in this prestigious location, offering tenants on long lease, residential parking permit, just outside the residence. Perfect for a professional couple, or single person, looking for a distinct state-of-the art residence with stunning views and unique location.