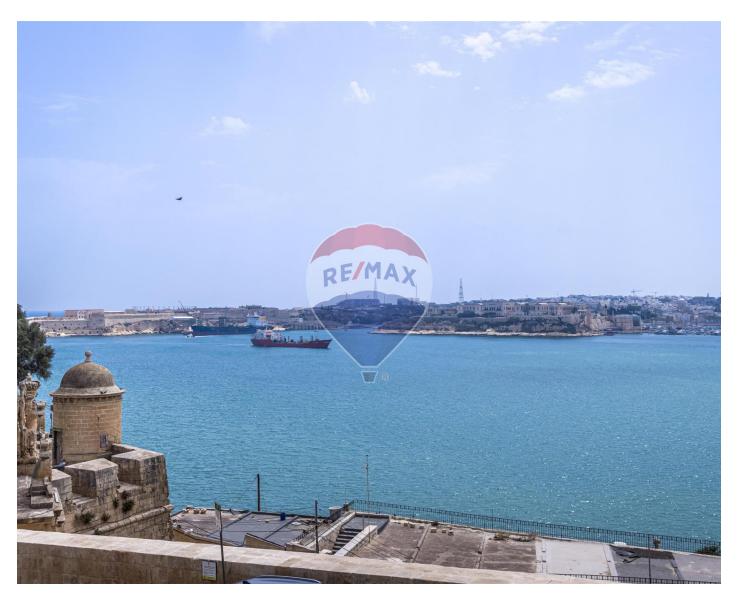

## **Apartment - For Rent - Valletta**

VALLETTA- A duplex maisonette in the capital city of Malta. A brand new, never lived in, luxury residence overlooking the Grand Harbour. It is fully furnished with high end furniture, fully airconditioned and comprises of its own entrance on ground floor level, a large living room overlooking the seaview and a well designed kitchenette. On the first floor, there is a double bedroom suite, which has an enclosed balcony also overlooking the seaview, with a fridge, flat screen TV, a shower room. On the basement level, there is another double bedroom also with a fridge, flat screen TV, a shower room, and a third double bedroom or home office, set up also with a flat screen TV, and a sofa bed, perfect for guests . In the common area, there is a laundry area with washing machine and tumble dryer. Special features include designer furnishings, quality appliances, and bathrooms all laid out with CORIAN. A luxury high end, unique residence in this prestigious location, offering tenants on long lease, residential parking permit, just outside the residence. Perfect for a professional couple, or single person, looking for a distinct state-of-the art residence with stunning views and unique location.