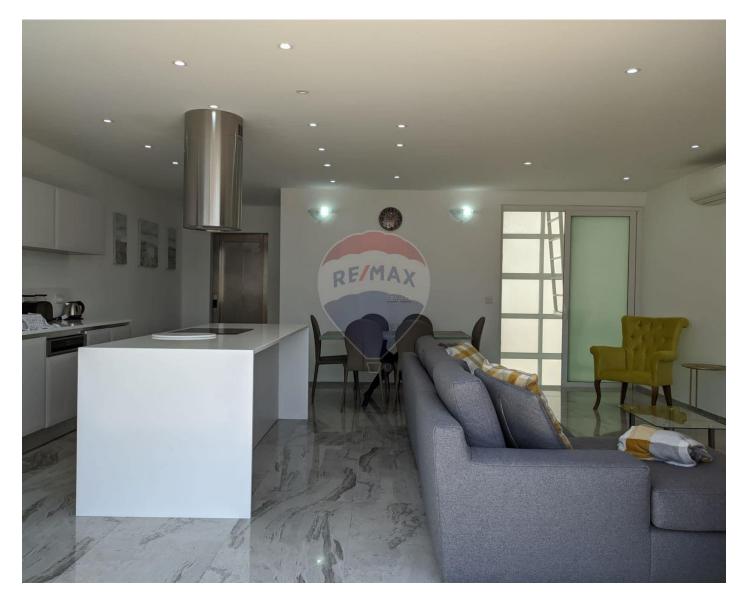

# Penthouse Duplex - For Rent -Sliema

Highly finished and furnished, this 138 square meter duplex penthouse in Sliema is located in a highly visible and sought-after neighborhood, close to all facilities and the seafront. A large living area with a front balcony walkout, two double bedrooms with balconies, the main bathroom with a modest back balcony, and a box room are all located on the lower floor. At the top floor, there is a spacious open-concept kitchen, living room, and dining area with a walkout onto a front patio perfect for entertaining. The property has a lift.

#### Rooms

- Kitchen/Living/Dining : 7.1 x 6.7 m (47.57 m2)
- Living : 9.9 x 4.5 m (44.55 m2)
- Double Bedroom : 3.1 x 3 m (9.3 m2)
- Bathroom : 1.8 x 3 m (5.4 m2)
- Box Room : 1.8 x 1.1 m (1.98 m2)
- Guest Toilet : 1.8 x 1.8 m (3.24 m2)
- Double Bedroom : 3.1 x 3 m (9.3 m2)