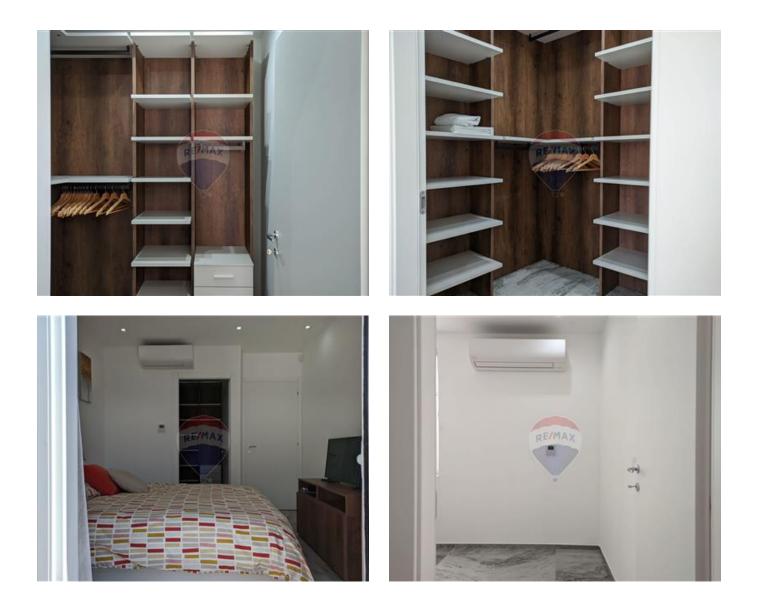

# Penthouse Duplex - For Rent -Sliema

Highly finished and furnished, this 138 square meter duplex penthouse in Sliema is located in a highly visible and sought-after neighborhood, close to all facilities and the seafront. A large living area with a front balcony walkout, two double bedrooms with balconies, the main bathroom with a modest back balcony, and a box room are all located on the lower floor. At the top floor, there is a spacious open-concept kitchen, living room, and dining area with a walkout onto a front patio perfect for entertaining. The property has a lift.

#### Rooms

- Kitchen/Living/Dining : 7.1 x 6.7 m (47.57 m2)
- Living : 9.9 x 4.5 m (44.55 m2)
- Double Bedroom : 3.1 x 3 m (9.3 m2)
- Bathroom : 1.8 x 3 m (5.4 m2)
- Box Room : 1.8 x 1.1 m (1.98 m2)
- Guest Toilet : 1.8 x 1.8 m (3.24 m2)
- Double Bedroom : 3.1 x 3 m (9.3 m2)