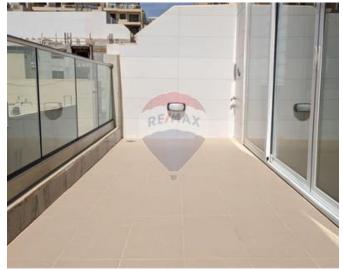

# Penthouse Duplex - For Rent -Sliema

Highly finished and furnished, this 138 square meter duplex penthouse in Sliema is located in a highly visible and sought-after neighborhood, close to all facilities and the seafront. A large living area with a front balcony walkout, two double bedrooms with balconies, the main bathroom with a modest back balcony, and a box room are all located on the lower floor. At the top floor, there is a spacious open-concept kitchen, living room, and dining area with a walkout onto a front patio perfect for entertaining. The property has a lift.

- Kitchen/Dinette
- En Suite
- Soffit Ceilings
- Terrace

Aleksa Ruskova RE/MAX Lettings - Crown

M: 77771878 E: aleksa@remaxcrown.com T: 20107480

**RE/MAX Lettings - Crown** 169, Tower Road , Sliema, Malta