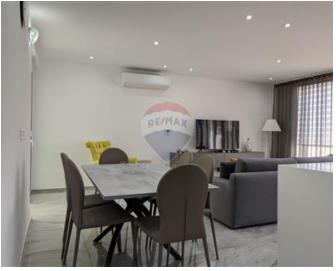

# Penthouse Duplex - For Rent -Sliema

Highly finished and furnished, this 138 square meter duplex penthouse in Sliema is located in a highly visible and sought-after neighborhood, close to all facilities and the seafront. A large living area with a front balcony walkout, two double bedrooms with balconies, the main bathroom with a modest back balcony, and a box room are all located on the lower floor. At the top floor, there is a spacious open-concept kitchen, living room, and dining area with a walkout onto a front patio perfect for entertaining. The property has a lift.