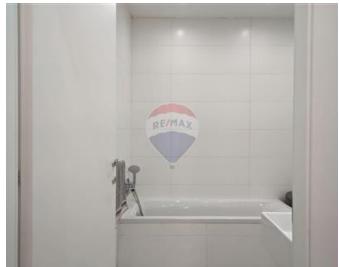

#### Rooms

- Kitchen/Living/Dining : 7.1 x 6.7 m (47.57 m2)
- Living : 9.9 x 4.5 m (44.55 m2)
- Double Bedroom : 3.1 x 3 m (9.3 m2)
- Bathroom : 1.8 x 3 m (5.4 m2)
- Box Room : 1.8 x 1.1 m (1.98 m2)
- Guest Toilet : 1.8 x 1.8 m (3.24 m2)
- Double Bedroom : 3.1 x 3 m (9.3 m2)