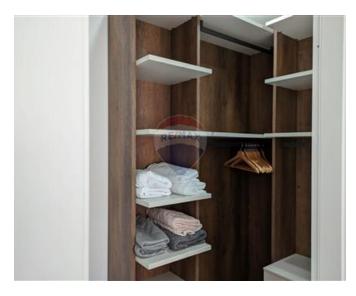

### **Features**

- Lift
- Ceramic Floor
- Marble Floor
- Double Glazed
- Balcony

#### Rooms

- Kitchen/Living/Dining : 7.1 x 6.7 m (47.57 m2)
- Living : 9.9 x 4.5 m (44.55 m2)
- Double Bedroom : 3.1 x 3 m (9.3 m2)
- Bathroom : 1.8 x 3 m (5.4 m2)
- Box Room : 1.8 x 1.1 m (1.98 m2)
- Guest Toilet : 1.8 x 1.8 m (3.24 m2)
- Double Bedroom : 3.1 x 3 m (9.3 m2)