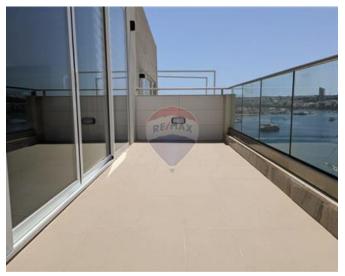

# Penthouse Duplex - For Rent -Sliema

Highly finished and furnished, this 138 square meter duplex penthouse in Sliema is located in a highly visible and sought-after neighborhood, close to all facilities and the seafront. A large living area with a front balcony walkout, two double bedrooms with balconies, the main bathroom with a modest back balcony, and a box room are all located on the lower floor. At the top floor, there is a spacious open-concept kitchen, living room, and dining area with a walkout onto a front patio perfect for entertaining. The property has a lift.