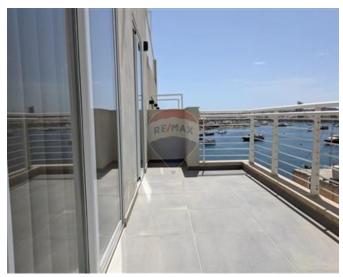

# Penthouse Duplex - For Rent -Sliema

Highly finished and furnished, this 138 square meter duplex penthouse in Sliema is located in a highly visible and sought-after neighborhood, close to all facilities and the seafront. A large living area with a front balcony walkout, two double bedrooms with balconies, the main bathroom with a modest back balcony, and a box room are all located on the lower floor. At the top floor, there is a spacious open-concept kitchen, living room, and dining area with a walkout onto a front patio perfect for entertaining. The property has a lift.