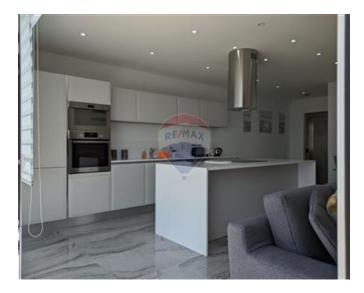

# Penthouse Duplex - For Rent -Sliema

Highly finished and furnished, this 138 square meter duplex penthouse in Sliema is located in a highly visible and sought-after neighborhood, close to all facilities and the seafront. A large living area with a front balcony walkout, two double bedrooms with balconies, the main bathroom with a modest back balcony, and a box room are all located on the lower floor. At the top floor, there is a spacious open-concept kitchen, living room, and dining area with a walkout onto a front patio perfect for entertaining. The property has a lift.

- Kitchen/Dinette
- En Suite
- Soffit Ceilings
- Terrace

Aleksa Ruskova RE/MAX Lettings - Crown

M: 77771878 E: aleksa@remaxcrown.com T: 20107480

**RE/MAX Lettings - Crown** 169, Tower Road , Sliema, Malta