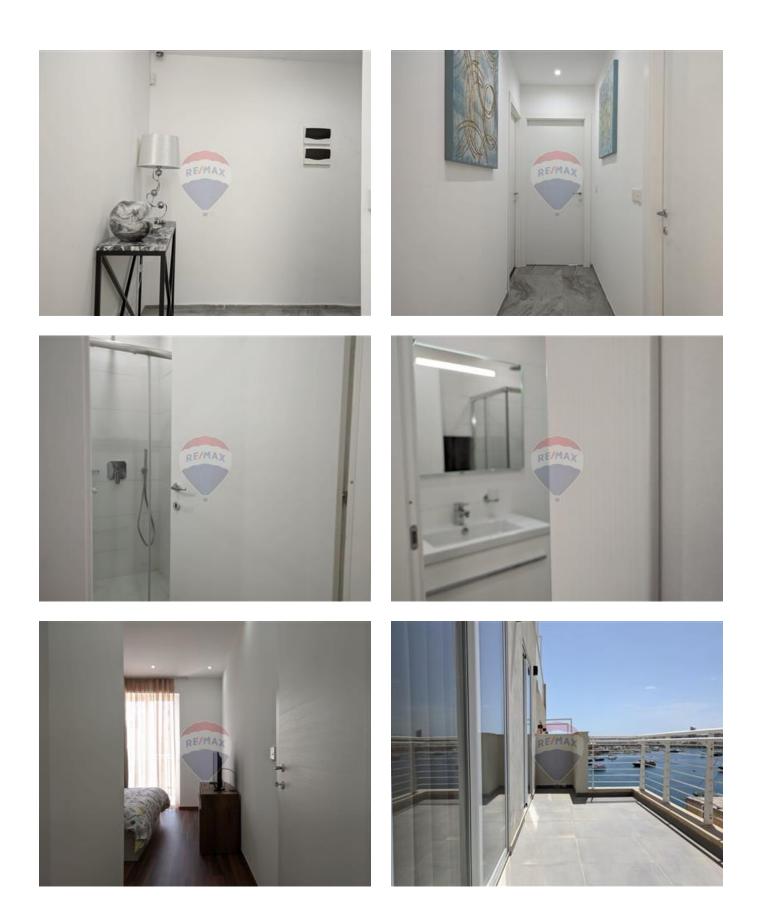

# Penthouse Duplex - For Rent -Sliema

Highly finished and furnished, this 138 square meter duplex penthouse in Sliema is located in a highly visible and sought-after neighborhood, close to all facilities and the seafront. A large living area with a front balcony walkout, two double bedrooms with balconies, the main bathroom with a modest back balcony, and a box room are all located on the lower floor. At the top floor, there is a spacious open-concept kitchen, living room, and dining area with a walkout onto a front patio perfect for entertaining. The property has a lift.

#### Rooms

- Kitchen/Living/Dining : 7.1 x 6.7 m (47.57 m2)
- Living : 9.9 x 4.5 m (44.55 m2)
- Double Bedroom : 3.1 x 3 m (9.3 m2)
- Bathroom : 1.8 x 3 m (5.4 m2)
- Box Room : 1.8 x 1.1 m (1.98 m2)
- Guest Toilet : 1.8 x 1.8 m (3.24 m2)
- Double Bedroom : 3.1 x 3 m (9.3 m2)