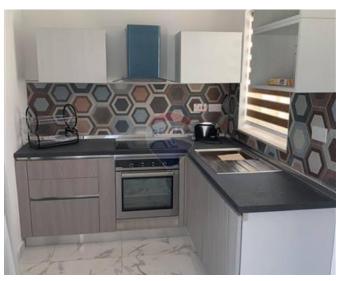

### **Penthouse - For Rent - Msida**

MSIDA – A modern, highly finished and spacious penthouse, close to all amenities. Layout is in the form of an open plan kitchen/living/dining, one double bedroom, a guest bathroom and a balcony which leads to nice open views. Not to be missed!

#### Rooms

✓ Kitchen/Living/Dining : 0 x 0 m (0 m2)

✓ Double Bedroom : 0 x 0 m (0 m2)

Bathroom : 0 x 0 m (0 m2)