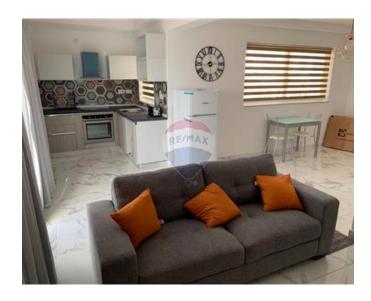

### **Penthouse - For Rent - Msida**

MSIDA – A modern, highly finished and spacious penthouse, close to all amenities. Layout is in the form of an open plan kitchen/living/dining, one double bedroom, a guest bathroom and a balcony which leads to nice open views. Not to be missed!

#### **Features**

- ✓ Lift
- ✓ Water Utility
- ✓ A/C
- ✓ Balcony

- ✓ Kitchen/Dinette
- Electricity Utility
- Skirting

#### Rooms

✓ Kitchen/Living/Dining : 0 x 0 m (0 m2)

✓ Double Bedroom : 0 x 0 m (0 m2)

Bathroom : 0 x 0 m (0 m2)