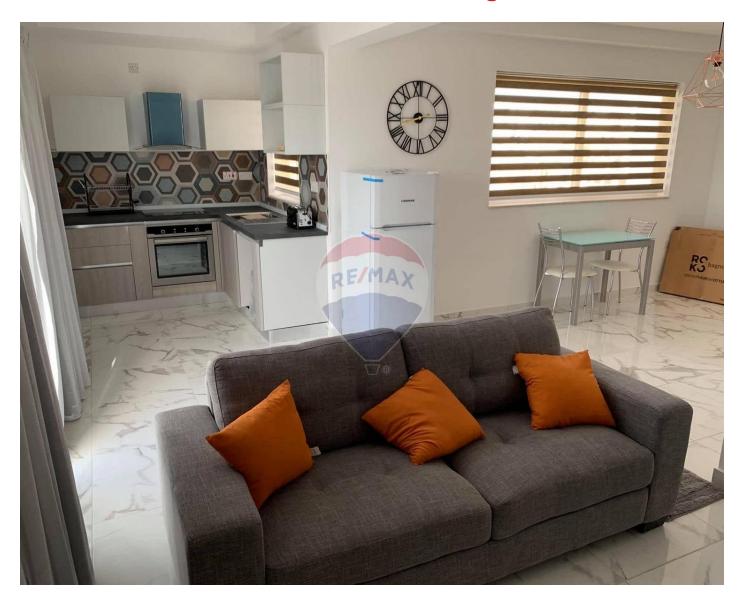

### **Penthouse - For Rent - Msida**

MSIDA – A modern, highly finished and spacious penthouse, close to all amenities. Layout is in the form of an open plan kitchen/living/dining, one double bedroom, a guest bathroom and a balcony which leads to nice open views. Not to be missed!

#### **Features**

- ✓ Lift
- ✓ Water Utility
- ✓ A/C
- ✓ Balcony

- ✓ Kitchen/Dinette
- Electricity Utility
- Skirting

#### Rooms

✓ Kitchen/Living/Dining : 0 x 0 m (0 m2)

✓ Double Bedroom : 0 x 0 m (0 m2)

Bathroom : 0 x 0 m (0 m2)