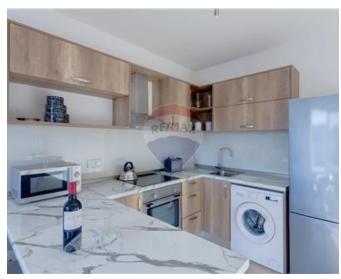

### Penthouse - For Rent - Msida

MSIDA - Located on the 7th floor and served with a lift is this highly finished, modern penthouse. Layout is in the form of a fully equipped kitchen, a living/dining area which leads onto a large terrace, and a double bedroom with an en-suite bathroom, leading onto a balcony where one can enjoy side sea views. All bills are included in the price, including WiFi Internet and Cable TV. The location of this property is unbeatable being just a short walk away from the famous Ta" Xbiex promenade, offering a wide variety of shops, cafes, restaurants, bars, water sports, beaches, and more. Viewings are highly recommended. This is also available for short lets, price will be per night.