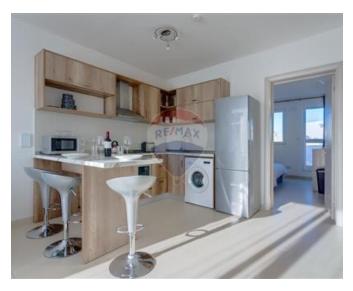

### Penthouse - For Rent - Msida

MSIDA - Located on the 7th floor and served with a lift is this highly finished, modern penthouse. Layout is in the form of a fully equipped kitchen, a living/dining area which leads onto a large terrace, and a double bedroom with an en-suite bathroom, leading onto a balcony where one can enjoy side sea views. All bills are included in the price, including WiFi Internet and Cable TV. The location of this property is unbeatable being just a short walk away from the famous Ta" Xbiex promenade, offering a wide variety of shops, cafes, restaurants, bars, water sports, beaches, and more. Viewings are highly recommended. This is also available for short lets, price will be per night.