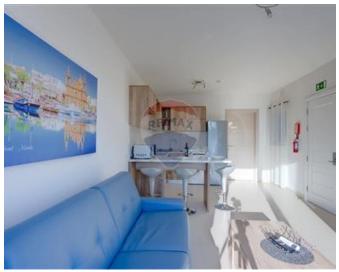

### Penthouse - For Rent - Msida

MSIDA - Located on the 7th floor and served with a lift is this highly finished, modern penthouse. Layout is in the form of a fully equipped kitchen, a living/dining area which leads onto a large terrace, and a double bedroom with an en-suite bathroom, leading onto a balcony where one can enjoy side sea views. All bills are included in the price, including WiFi Internet and Cable TV. The location of this property is unbeatable being just a short walk away from the famous Ta" Xbiex promenade, offering a wide variety of shops, cafes, restaurants, bars, water sports, beaches, and more. Viewings are highly recommended. This is also available for short lets, price will be per night.

#### Rooms

Double Bedroom : 0 x 0 m (0 m2)

✓ Bathroom Ensuite : 0 x 0 m (0 m2)

✓ Kitchen/Living/Dining: 0 x 0 m (0 m2)