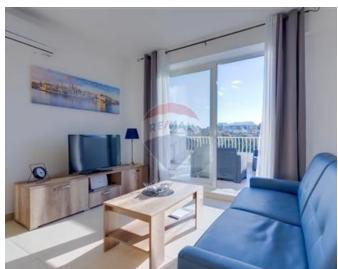

### Penthouse - For Rent - Msida

MSIDA - Located on the 7th floor and served with a lift is this highly finished, modern penthouse. Layout is in the form of a fully equipped kitchen, a living/dining area which leads onto a large terrace, and a double bedroom with an en-suite bathroom, leading onto a balcony where one can enjoy side sea views. All bills are included in the price, including WiFi Internet and Cable TV. The location of this property is unbeatable being just a short walk away from the famous Ta" Xbiex promenade, offering a wide variety of shops, cafes, restaurants, bars, water sports, beaches, and more. Viewings are highly recommended. This is also available for short lets, price will be per night.