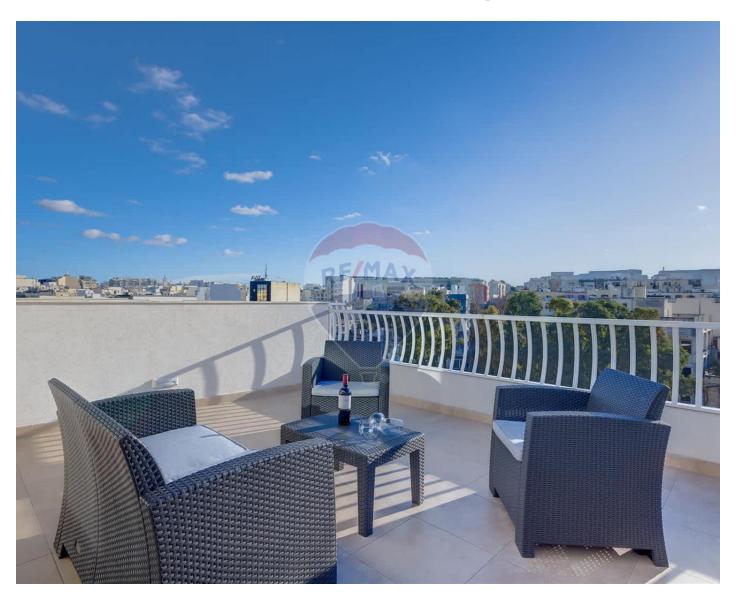

### Penthouse - For Rent - Msida

MSIDA - Located on the 7th floor and served with a lift is this highly finished, modern penthouse. Layout is in the form of a fully equipped kitchen, a living/dining area which leads onto a large terrace, and a double bedroom with an en-suite bathroom, leading onto a balcony where one can enjoy side sea views. All bills are included in the price, including WiFi Internet and Cable TV. The location of this property is unbeatable being just a short walk away from the famous Ta" Xbiex promenade, offering a wide variety of shops, cafes, restaurants, bars, water sports, beaches, and more. Viewings are highly recommended. This is also available for short lets, price will be per night.

#### **Features**

- ✓ Lift
- En Suite
- Soffit Ceilings
- ✓ A/C
- ✓ Wi-Fi
- ✓ Terrace

- ✓ Kitchen/Dinette
- Electricity Utility
- PVC Piping
- Skirting
- Double Glazed
- Balcony