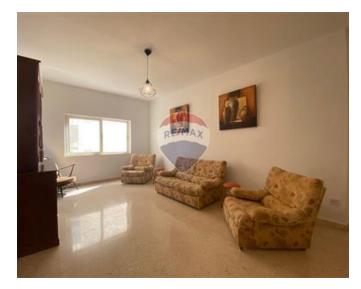

## **Apartment - For Rent - Sliema**

Sliema - Apartment situated just a corner far from the exiles bay. Upon entering one will find a large living, dining area with a seperate kitchen area. Laundry room. Main bathroom and a double bedroom. Great value apartment and it is not to be missed.

### Rooms

✓ Double Bedroom : 0 x 0 m (0 m2)

✓ Bathroom : 0 x 0 m (0 m2)

✓ Kitchen/Living/Dining : 0 x 0 m (0 m2)