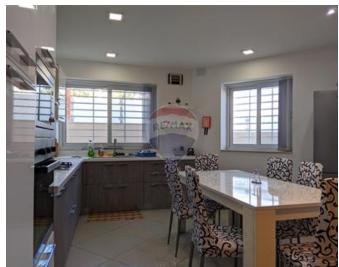

### **Maisonette - For Rent - San Gwann**

TA' GIORNI - A new ground floor maisonette with a total area of 230 SqM in this quiet area of San Giljan. The property comprises of an spacious front yard, an open plan kitchen/living/dinning area, a large corridor, a guest shower room, a laundry room, and 3 double bedrooms, one of them having an en-suite shower room and another spacious back yard. The property is fully equipped and air conditioned, and there is an optional 1 car garage with automatic door upon request. Not to be missed!