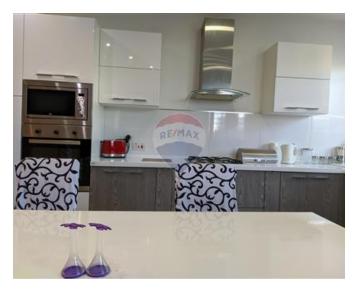

### **Maisonette - For Rent - San Gwann**

TA' GIORNI - A new ground floor maisonette with a total area of 230 SqM in this quiet area of San Giljan. The property comprises of an spacious front yard, an open plan kitchen/living/dinning area, a large corridor, a guest shower room, a laundry room, and 3 double bedrooms, one of them having an en-suite shower room and another spacious back yard. The property is fully equipped and air conditioned, and there is an optional 1 car garage with automatic door upon request. Not to be missed!

#### **Features**

- Natural Gas
- Ceramic Floor
- ✓ Water Utility
- ✓ A/C
- Double Glazed
- Back Yard

- ✓ Kitchen/Dinette
- En Suite
- Electricity Utility
- ✓ Wi-Fi
- Yard