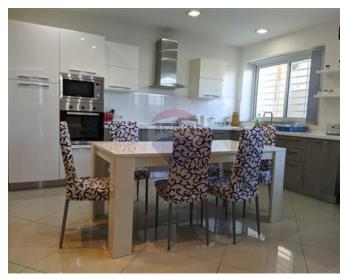

### **Maisonette - For Rent - San Gwann**

TA' GIORNI - A new ground floor maisonette with a total area of 230 SqM in this quiet area of San Giljan. The property comprises of an spacious front yard, an open plan kitchen/living/dinning area, a large corridor, a guest shower room, a laundry room, and 3 double bedrooms, one of them having an en-suite shower room and another spacious back yard. The property is fully equipped and air conditioned, and there is an optional 1 car garage with automatic door upon request. Not to be missed!

## **Gallery**

Malcolm Caruana RE/MAX Lettings - Crown

M: 79328343

E: malcolm@remaxcrown.com

T: 20107480

RE/MAX Lettings - Crown 169, Tower Road , Sliema, Malta