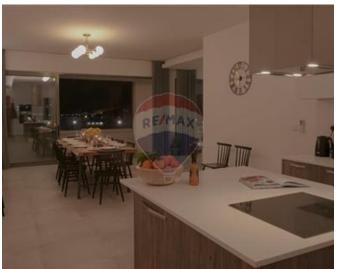

### **Apartment - For Rent - Sliema**

SLIEMA - A modern and fully furnished apartment with stunning sea views. Located close to shops, public transport ,restaurants and bars. This design property has been tastefully furnished, offering a spacious layout, direct seafront and plenty of natural sunlight. Layout is in the form of an open plan kitchen / living / dining room leading onto a beautiful terrace. Also complimenting this home are four double bedrooms (two of which have an en-suite shower room) and two guest bathrooms. Property is being offered fully air conditioned. Two car spaces available at an extra cost. Viewings are highly recommended!