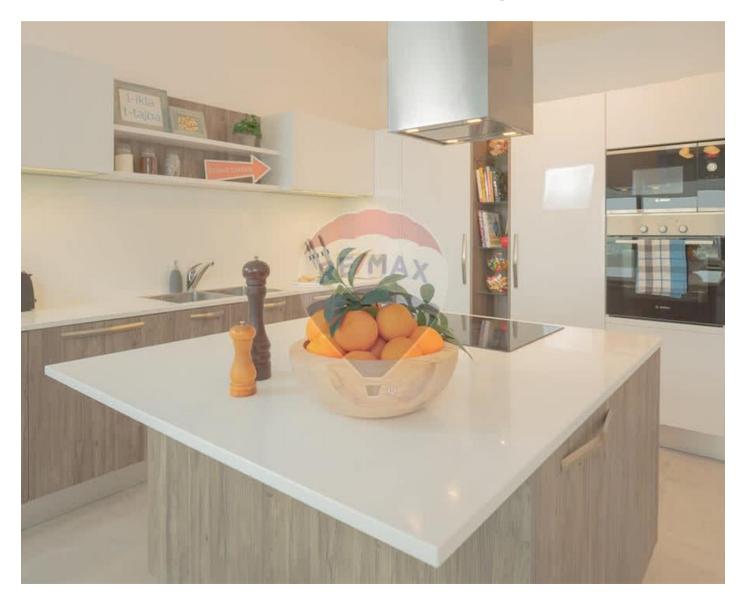

### **Apartment - For Rent - Sliema**

SLIEMA - A modern and fully furnished apartment with stunning sea views. Located close to shops, public transport ,restaurants and bars. This design property has been tastefully furnished, offering a spacious layout, direct seafront and plenty of natural sunlight. Layout is in the form of an open plan kitchen / living / dining room leading onto a beautiful terrace. Also complimenting this home are four double bedrooms (two of which have an en-suite shower room) and two guest bathrooms. Property is being offered fully air conditioned. Two car spaces available at an extra cost. Viewings are highly recommended!