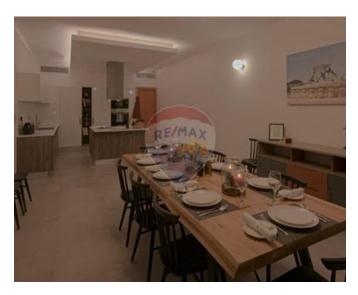

### **Apartment - For Rent - Sliema**

SLIEMA - A modern and fully furnished apartment with stunning sea views. Located close to shops, public transport ,restaurants and bars. This design property has been tastefully furnished, offering a spacious layout, direct seafront and plenty of natural sunlight. Layout is in the form of an open plan kitchen / living / dining room leading onto a beautiful terrace. Also complimenting this home are four double bedrooms (two of which have an en-suite shower room) and two guest bathrooms. Property is being offered fully air conditioned. Two car spaces available at an extra cost. Viewings are highly recommended!

#### Rooms

- ✓ Kitchen/Living/Dining: 0 x 0 m (0 m2)
- ✓ Double Bedroom : 0 x 0 m (0 m2)
- ✓ Dining: 0 x 0 m (0 m2)
- ✓ Double Bedroom : 0 x 0 m (0 m2)
- ✓ Double Bedroom : 0 x 0 m (0 m2)
- ✓ Bathroom Ensuite : 0 x 0 m (0 m2)
- ✓ Bathroom Ensuite : 0 x 0 m (0 m2)
- ✓ Bathroom : 0 x 0 m (0 m2)
- Guest Toilet: 0 x 0 m (0 m2)
- ✓ Double Bedroom : 0 x 0 m (0 m2)