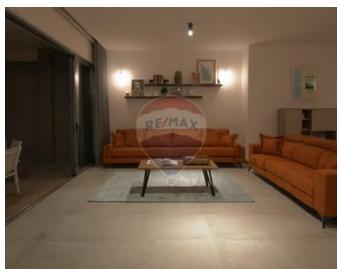

### **Apartment - For Rent - Sliema**

SLIEMA - A modern and fully furnished apartment with stunning sea views. Located close to shops, public transport ,restaurants and bars. This design property has been tastefully furnished, offering a spacious layout, direct seafront and plenty of natural sunlight. Layout is in the form of an open plan kitchen / living / dining room leading onto a beautiful terrace. Also complimenting this home are four double bedrooms (two of which have an en-suite shower room) and two guest bathrooms. Property is being offered fully air conditioned. Two car spaces available at an extra cost. Viewings are highly recommended!

#### Rooms

- ✓ Kitchen/Living/Dining: 0 x 0 m (0 m2)
- ✓ Double Bedroom : 0 x 0 m (0 m2)
- ✓ Dining: 0 x 0 m (0 m2)
- ✓ Double Bedroom : 0 x 0 m (0 m2)
- ✓ Double Bedroom : 0 x 0 m (0 m2)
- ✓ Bathroom Ensuite : 0 x 0 m (0 m2)
- ✓ Bathroom Ensuite : 0 x 0 m (0 m2)
- ✓ Bathroom : 0 x 0 m (0 m2)
- Guest Toilet: 0 x 0 m (0 m2)
- ✓ Double Bedroom : 0 x 0 m (0 m2)