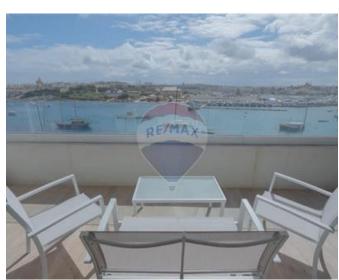

### **Apartment - For Rent - Sliema**

SLIEMA - A modern and fully furnished apartment with stunning sea views. Located close to shops, public transport ,restaurants and bars. This design property has been tastefully furnished, offering a spacious layout, direct seafront and plenty of natural sunlight. Layout is in the form of an open plan kitchen / living / dining room leading onto a beautiful terrace. Also complimenting this home are four double bedrooms (two of which have an en-suite shower room) and two guest bathrooms. Property is being offered fully air conditioned. Two car spaces available at an extra cost. Viewings are highly recommended!

#### **Features**

- Automatic door
- Ceramic Floor
- Entrance Hall
- Gypsum Plastering
- Skirting
- Terrace

- Kitchen/Dinette
- En Suite
- Soffit Ceilings
- A/C
- Double Glazed