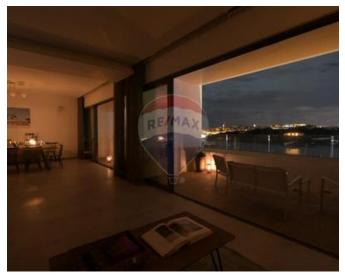

### **Apartment - For Rent - Sliema**

SLIEMA - A modern and fully furnished apartment with stunning sea views. Located close to shops, public transport ,restaurants and bars. This design property has been tastefully furnished, offering a spacious layout, direct seafront and plenty of natural sunlight. Layout is in the form of an open plan kitchen / living / dining room leading onto a beautiful terrace. Also complimenting this home are four double bedrooms (two of which have an en-suite shower room) and two guest bathrooms. Property is being offered fully air conditioned. Two car spaces available at an extra cost. Viewings are highly recommended!