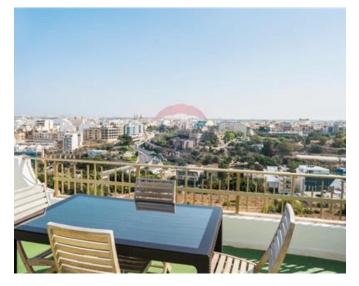

# **Terraced House - For Rent - Swatar**

Swatar - Terraced house located in a quiet area. Upon entry one may find a fully equipped kitchen, living, dining leading onto a back terrace. Spare toilet. Second floor consists of 3 double bedrooms which one has an en-suite bathroom. Also another spare bathroom. Third floor you have a full private roof with a small kitchenette. This house may also be converted into a 4 bedrooms with lots of working space areas. Great property not to be missed.

#### **Features**

- Kitchen/Dinette
- Water Utility
- ✓ A/C
- Back Yard