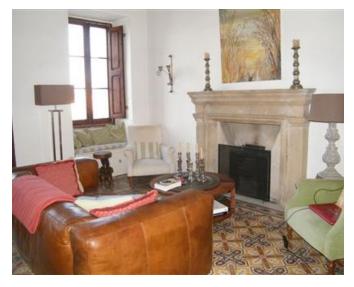

### **Apartment - For Rent - Valletta**

A unique ELEVATED TERRACED HOUSE situated in the capital city of Malta, overlooking Sliema Creek and enjoying fantastic views. This property has 2 double bedrooms with a double bed in each bedroom sleeping 4 persons, a fully equipped kitchen/breakfast including fridge/freezer, microwave, oven, hob, dishwasher, washing machine, and tumble dryer, living/dining with a lovely Maltese balcony, fireplace, TV with both satellite and cable service, and telephone with easyline service, separate sitting area, 2 bathroom en-suites, spare toilet, and a wonderful wooden roof terrace with BBQ area, teak garden furniture, and terrace. Property has an air-conditioning units in each bedroom, living area, and dining area which also covers the kitchen/breakfast. This house is ideal for who wants to spend a wonderful time living in this world heritage city of Valletta, being within walking distance to Republic Street and Floriana.

#### **Features**

- Kitchen/Dinette
- Fire Place Heating
- Balcony

- En Suite
- ✓ A/C
- Roof Terrace