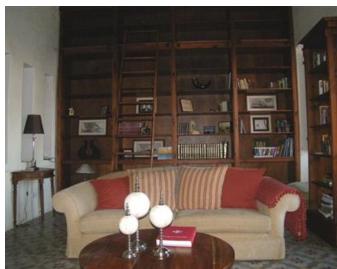

### **Apartment - For Rent - Valletta**

A unique ELEVATED TERRACED HOUSE situated in the capital city of Malta, overlooking Sliema Creek and enjoying fantastic views. This property has 2 double bedrooms with a double bed in each bedroom sleeping 4 persons, a fully equipped kitchen/breakfast including fridge/freezer, microwave, oven, hob, dishwasher, washing machine, and tumble dryer, living/dining with a lovely Maltese balcony, fireplace, TV with both satellite and cable service, and telephone with easyline service, separate sitting area, 2 bathroom en-suites, spare toilet, and a wonderful wooden roof terrace with BBQ area, teak garden furniture, and terrace. Property has an air-conditioning units in each bedroom, living area, and dining area which also covers the kitchen/breakfast. This house is ideal for who wants to spend a wonderful time living in this world heritage city of Valletta, being within walking distance to Republic Street and Floriana.