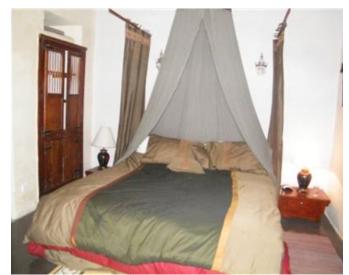

### **Apartment - For Rent - Valletta**

A unique ELEVATED TERRACED HOUSE situated in the capital city of Malta, overlooking Sliema Creek and enjoying fantastic views. This property has 2 double bedrooms with a double bed in each bedroom sleeping 4 persons, a fully equipped kitchen/breakfast including fridge/freezer, microwave, oven, hob, dishwasher, washing machine, and tumble dryer, living/dining with a lovely Maltese balcony, fireplace, TV with both satellite and cable service, and telephone with easyline service, separate sitting area, 2 bathroom en-suites, spare toilet, and a wonderful wooden roof terrace with BBQ area, teak garden furniture, and terrace. Property has an air-conditioning units in each bedroom, living area, and dining area which also covers the kitchen/breakfast. This house is ideal for who wants to spend a wonderful time living in this world heritage city of Valletta, being within walking distance to Republic Street and Floriana.

#### Rooms

✓ Double Bedroom : 0 x 0 m (0 m2)

✓ Double Bedroom : 0 x 0 m (0 m2)

✓ Bathroom : 0 x 0 m (0 m2)

✓ Bathroom : 0 x 0 m (0 m2)

Kitchen/Living/Dining: 0 x 0 m (0 m2)