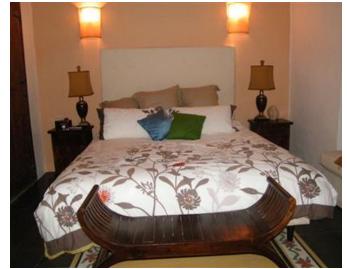

### **Apartment - For Rent - Valletta**

A unique ELEVATED TERRACED HOUSE situated in the capital city of Malta, overlooking Sliema Creek and enjoying fantastic views. This property has 2 double bedrooms with a double bed in each bedroom sleeping 4 persons, a fully equipped kitchen/breakfast including fridge/freezer, microwave, oven, hob, dishwasher, washing machine, and tumble dryer, living/dining with a lovely Maltese balcony, fireplace, TV with both satellite and cable service, and telephone with easyline service, separate sitting area, 2 bathroom en-suites, spare toilet, and a wonderful wooden roof terrace with BBQ area, teak garden furniture, and terrace. Property has an air-conditioning units in each bedroom, living area, and dining area which also covers the kitchen/breakfast. This house is ideal for who wants to spend a wonderful time living in this world heritage city of Valletta, being within walking distance to Republic Street and Floriana.

#### Rooms

✓ Double Bedroom : 0 x 0 m (0 m2)

✓ Double Bedroom : 0 x 0 m (0 m2)

✓ Bathroom : 0 x 0 m (0 m2)

✓ Bathroom : 0 x 0 m (0 m2)

Kitchen/Living/Dining: 0 x 0 m (0 m2)