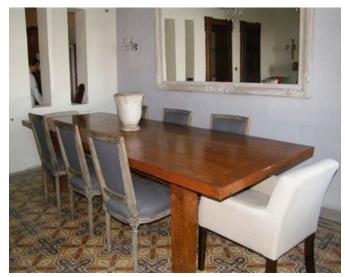

### **Apartment - For Rent - Valletta**

A unique ELEVATED TERRACED HOUSE situated in the capital city of Malta, overlooking Sliema Creek and enjoying fantastic views. This property has 2 double bedrooms with a double bed in each bedroom sleeping 4 persons, a fully equipped kitchen/breakfast including fridge/freezer, microwave, oven, hob, dishwasher, washing machine, and tumble dryer, living/dining with a lovely Maltese balcony, fireplace, TV with both satellite and cable service, and telephone with easyline service, separate sitting area, 2 bathroom en-suites, spare toilet, and a wonderful wooden roof terrace with BBQ area, teak garden furniture, and terrace. Property has an air-conditioning units in each bedroom, living area, and dining area which also covers the kitchen/breakfast. This house is ideal for who wants to spend a wonderful time living in this world heritage city of Valletta, being within walking distance to Republic Street and Floriana.