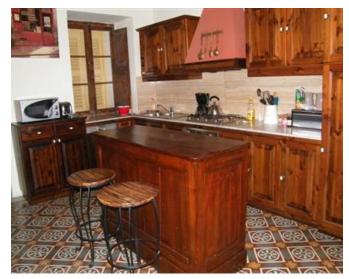

### **Apartment - For Rent - Valletta**

A unique ELEVATED TERRACED HOUSE situated in the capital city of Malta, overlooking Sliema Creek and enjoying fantastic views. This property has 2 double bedrooms with a double bed in each bedroom sleeping 4 persons, a fully equipped kitchen/breakfast including fridge/freezer, microwave, oven, hob, dishwasher, washing machine, and tumble dryer, living/dining with a lovely Maltese balcony, fireplace, TV with both satellite and cable service, and telephone with easyline service, separate sitting area, 2 bathroom en-suites, spare toilet, and a wonderful wooden roof terrace with BBQ area, teak garden furniture, and terrace. Property has an air-conditioning units in each bedroom, living area, and dining area which also covers the kitchen/breakfast. This house is ideal for who wants to spend a wonderful time living in this world heritage city of Valletta, being within walking distance to Republic Street and Floriana.

#### **Features**

- Kitchen/Dinette
- Fire Place Heating
- Balcony

- En Suite
- ✓ A/C
- Roof Terrace

#### Rooms

✓ Double Bedroom : 0 x 0 m (0 m2)

✓ Double Bedroom : 0 x 0 m (0 m2)

✓ Bathroom : 0 x 0 m (0 m2)

✓ Bathroom : 0 x 0 m (0 m2)

Kitchen/Living/Dining: 0 x 0 m (0 m2)