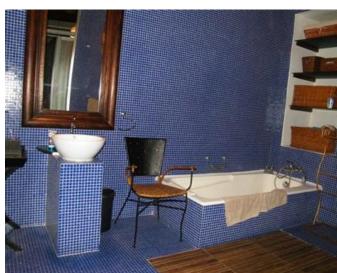

### **Apartment - For Rent - Valletta**

A unique ELEVATED TERRACED HOUSE situated in the capital city of Malta, overlooking Sliema Creek and enjoying fantastic views. This property has 2 double bedrooms with a double bed in each bedroom sleeping 4 persons, a fully equipped kitchen/breakfast including fridge/freezer, microwave, oven, hob, dishwasher, washing machine, and tumble dryer, living/dining with a lovely Maltese balcony, fireplace, TV with both satellite and cable service, and telephone with easyline service, separate sitting area, 2 bathroom en-suites, spare toilet, and a wonderful wooden roof terrace with BBQ area, teak garden furniture, and terrace. Property has an air-conditioning units in each bedroom, living area, and dining area which also covers the kitchen/breakfast. This house is ideal for who wants to spend a wonderful time living in this world heritage city of Valletta, being within walking distance to Republic Street and Floriana.

#### **Features**

- Kitchen/Dinette
- Fire Place Heating
- Balcony

- En Suite
- ✓ A/C
- Roof Terrace

#### Rooms

✓ Double Bedroom : 0 x 0 m (0 m2)

✓ Double Bedroom : 0 x 0 m (0 m2)

✓ Bathroom : 0 x 0 m (0 m2)

✓ Bathroom : 0 x 0 m (0 m2)

Kitchen/Living/Dining: 0 x 0 m (0 m2)