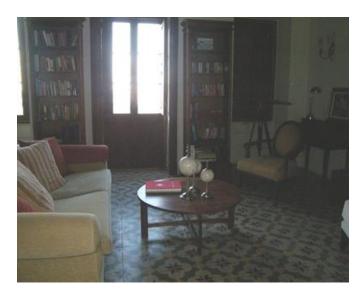

### **Apartment - For Rent - Valletta**

A unique ELEVATED TERRACED HOUSE situated in the capital city of Malta, overlooking Sliema Creek and enjoying fantastic views. This property has 2 double bedrooms with a double bed in each bedroom sleeping 4 persons, a fully equipped kitchen/breakfast including fridge/freezer, microwave, oven, hob, dishwasher, washing machine, and tumble dryer, living/dining with a lovely Maltese balcony, fireplace, TV with both satellite and cable service, and telephone with easyline service, separate sitting area, 2 bathroom en-suites, spare toilet, and a wonderful wooden roof terrace with BBQ area, teak garden furniture, and terrace. Property has an air-conditioning units in each bedroom, living area, and dining area which also covers the kitchen/breakfast. This house is ideal for who wants to spend a wonderful time living in this world heritage city of Valletta, being within walking distance to Republic Street and Floriana.