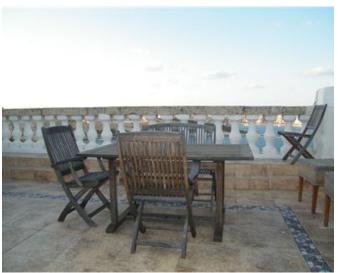

### **Apartment - For Rent - Valletta**

A unique ELEVATED TERRACED HOUSE situated in the capital city of Malta, overlooking Sliema Creek and enjoying fantastic views. This property has 2 double bedrooms with a double bed in each bedroom sleeping 4 persons, a fully equipped kitchen/breakfast including fridge/freezer, microwave, oven, hob, dishwasher, washing machine, and tumble dryer, living/dining with a lovely Maltese balcony, fireplace, TV with both satellite and cable service, and telephone with easyline service, separate sitting area, 2 bathroom en-suites, spare toilet, and a wonderful wooden roof terrace with BBQ area, teak garden furniture, and terrace. Property has an air-conditioning units in each bedroom, living area, and dining area which also covers the kitchen/breakfast. This house is ideal for who wants to spend a wonderful time living in this world heritage city of Valletta, being within walking distance to Republic Street and Floriana.

#### **Features**

- Kitchen/Dinette
- Fire Place Heating
- Balcony

- En Suite
- ✓ A/C
- Roof Terrace