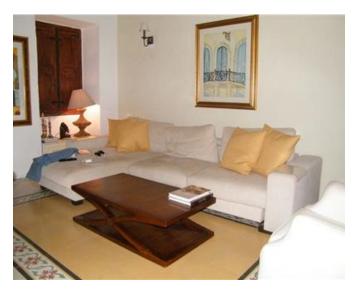

### **Apartment - For Rent - Valletta**

A unique ELEVATED TERRACED HOUSE situated in the capital city of Malta, overlooking Sliema Creek and enjoying fantastic views. This property has 2 double bedrooms with a double bed in each bedroom sleeping 4 persons, a fully equipped kitchen/breakfast including fridge/freezer, microwave, oven, hob, dishwasher, washing machine, and tumble dryer, living/dining with a lovely Maltese balcony, fireplace, TV with both satellite and cable service, and telephone with easyline service, separate sitting area, 2 bathroom en-suites, spare toilet, and a wonderful wooden roof terrace with BBQ area, teak garden furniture, and terrace. Property has an air-conditioning units in each bedroom, living area, and dining area which also covers the kitchen/breakfast. This house is ideal for who wants to spend a wonderful time living in this world heritage city of Valletta, being within walking distance to Republic Street and Floriana.

#### **Features**

- Kitchen/Dinette
- Fire Place Heating
- Balcony

- En Suite
- ✓ A/C
- Roof Terrace