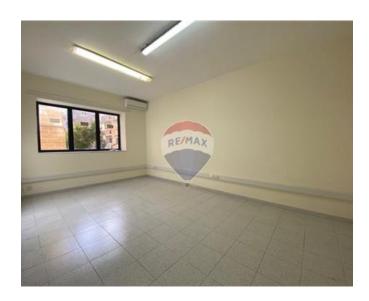

### Office Space - For Rent - Ta' Xbiex

TA' XBIEX - Office located just a corner far from the marina having a total floor area of 160SQM. Layout consists of a large reception hall area, four spacious rooms, board room, bathroom and a kitchenette. Contact your agent today for a viewing.

#### Rooms

✓ Office / Study : 10 x 16 m (160 m2)