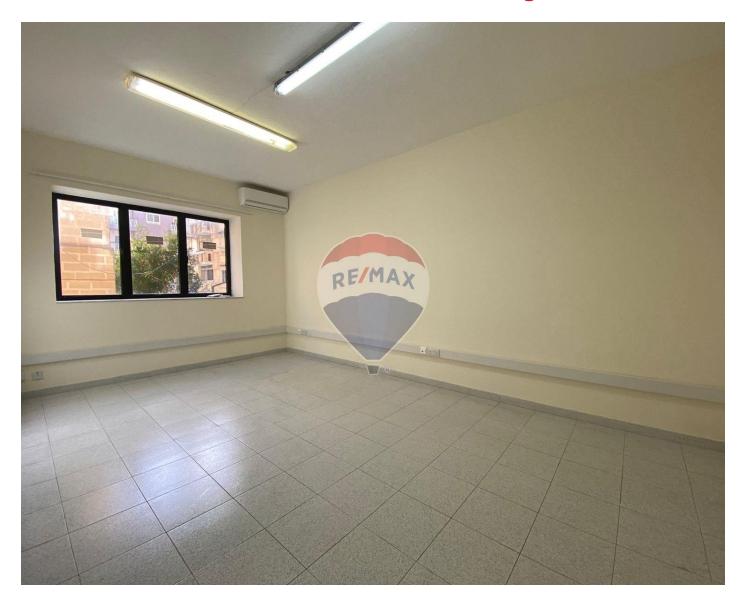

### Office Space - For Rent - Ta' Xbiex

TA' XBIEX - Office located just a corner far from the marina having a total floor area of 160SQM. Layout consists of a large reception hall area, four spacious rooms, board room, bathroom and a kitchenette. Contact your agent today for a viewing.

#### Rooms

✓ Office / Study : 10 x 16 m (160 m2)