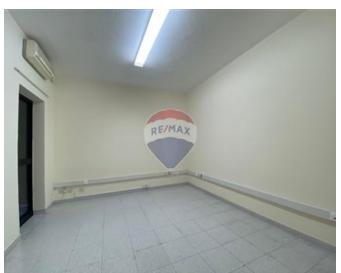

### Office Space - For Rent - Ta' Xbiex

TA' XBIEX - Office located just a corner far from the marina having a total floor area of 160SQM. Layout consists of a large reception hall area, four spacious rooms, board room, bathroom and a kitchenette. Contact your agent today for a viewing.