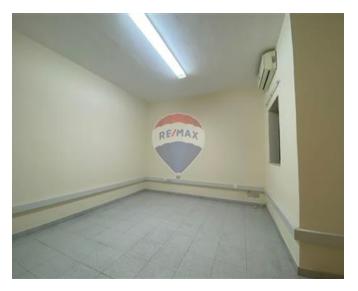

### Office Space - For Rent - Ta' Xbiex

TA' XBIEX - Office located just a corner far from the marina having a total floor area of 160SQM. Layout consists of a large reception hall area, four spacious rooms, board room, bathroom and a kitchenette. Contact your agent today for a viewing.