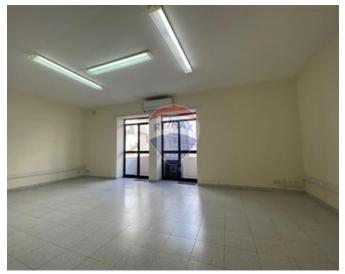

### Office Space - For Rent - Ta' Xbiex

TA' XBIEX - Office located just a corner far from the marina having a total floor area of 160SQM. Layout consists of a large reception hall area, four spacious rooms, board room, bathroom and a kitchenette. Contact your agent today for a viewing.