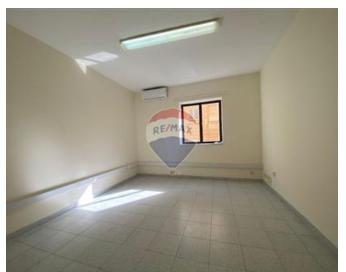

### Office Space - For Rent - Ta' Xbiex

TA' XBIEX - Office located just a corner far from the marina having a total floor area of 160SQM. Layout consists of a large reception hall area, four spacious rooms, board room, bathroom and a kitchenette. Contact your agent today for a viewing.

#### Rooms

✓ Office / Study : 10 x 16 m (160 m2)