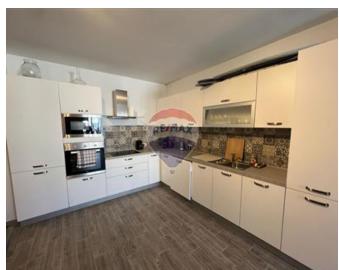

## **Apartment - For Rent - Msida**

MSIDA - This apartment features a fully equipped kitchen, living and dining area leading you onto a front balcony. Main bathroom and a spacious double bedroom. This property comes fully equipped and located in a very quiet residential area. Must be seen!

### **Features**

- ✓ Kitchen/Dinette
- Skirting
- Double Glazed

- ✓ A/C
- ✓ Passenger Lift
- Balcony