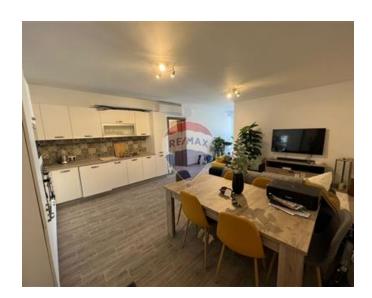

## **Apartment - For Rent - Msida**

MSIDA - This apartment features a fully equipped kitchen, living and dining area leading you onto a front balcony. Main bathroom and a spacious double bedroom. This property comes fully equipped and located in a very quiet residential area. Must be seen!

### Rooms

- Kitchen/Living/Dining: 0 x 0 m (0 m2)
- ✓ Double Bedroom : 0 x 0 m (0 m2)
- ✓ Shower: 0 x 0 m (0 m2)